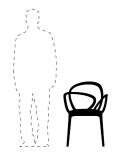

## LOOP CHAIR WITHOUT **CUSHION**

design Front

Loop is a chair designed by Front as a visual tangle. With a looped motif back, featuring a single line that wraps around itself, materializing the movement of the pencil in the space, round by round, Loop chair comes in a set of two and it's usable in both indoor and outdoor settings.

## **Specs**

 $\dot{M}$ aterial: polypropylene  $Dimensions~(L-W-H):~56 \times 52 \times 84 \text{ cm}$ 

Weight: 9 Kg

Armrest Height: 72,5 cm

CATAS ( E