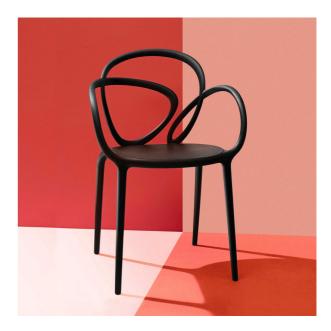

## LOOP CHAIR WITHOUT **CUSHION**

design Front

Loop is a chair designed by Front as a visual tangle. With a looped motif back, featuring a single line that wraps around itself, materializing the movement of the pencil in the space, round by round, Loop chair comes in a set of two and it's usable in both indoor and outdoor settings.