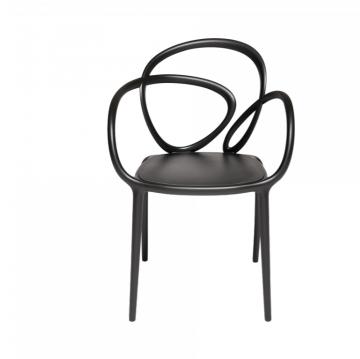

## LOOP CHAIR WITHOUT **CUSHION**

design Front

Loop is a chair designed by Front as a visual tangle. With a looped motif back, featuring a single line that wraps around itself, materializing the movement of the pencil in the space, round by round, Loop chair comes in a set of two and it's usable in both indoor and outdoor settings.