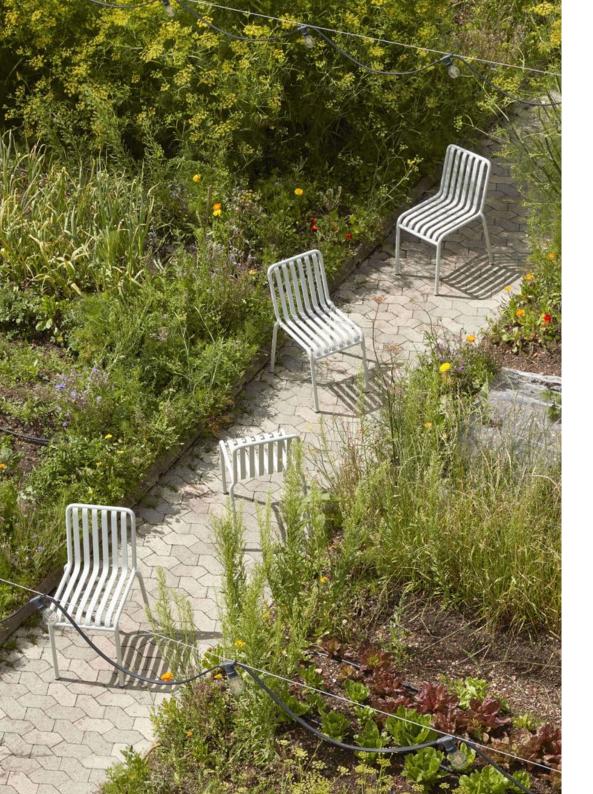

CHAIR

W47 x D56 x H80 cm

Seat height 45 cm, Seat depth 41 cm Stackable 8 pcs.

ARM CHAIR

W51 x D56 x H80 cm Seat height 45 cm, Seat depth 41 cm

Stackable 8 pcs.

BAR STOOL\* W38 x D45 x H78 cm

OTTOMAN W65 X D60 X H37 cm