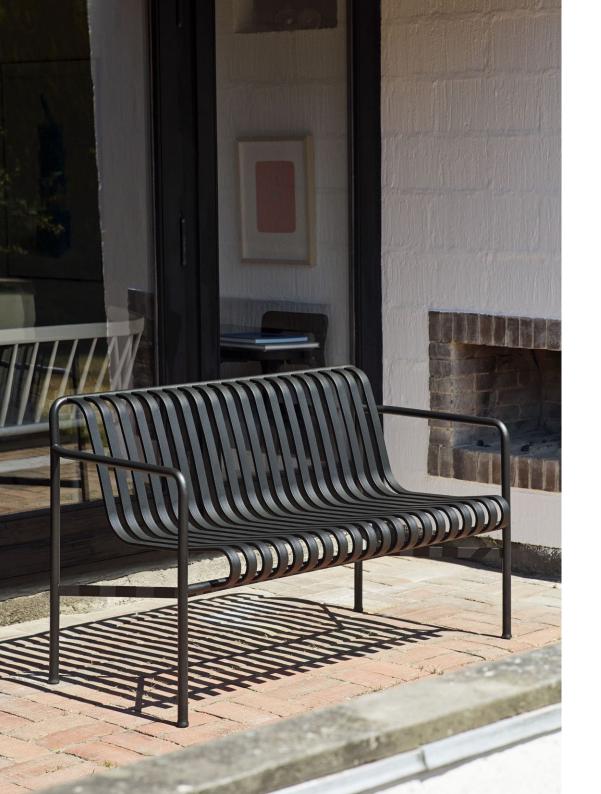

## PALISSADE

Designed by French brothers Ronan and Erwan Bouroullec, Palissade is a collection of outdoor furniture for HAY in powder coated or hot galvanised steel.

United by a common principle of symmetrical geometry, the Palissade collection is engineered to reproduce the same visual simplicity and core strength throughout. Designed in colour and form to integrate effortlessly into a natural landscape or urban setting, Palissade is intended to be used over a longer period of time and become more beautiful over the years. The collection is suited to a wide variety of environments, from cafés and restaurants to gardens, terraces and balconies.

STOOL W37 X D42 X H45 cm

BENCH W120 X D42 X H45 cm

\*Not available in hot galvanised steel

DINING BENCH WITHOUT ARMREST W120 x D70 x H80 cm Seat height 45 cm, Seat depth 49 cm

DINING BENCH W128 x D70 x H80 cm Seat height 45 cm, Seat depth 49 cm