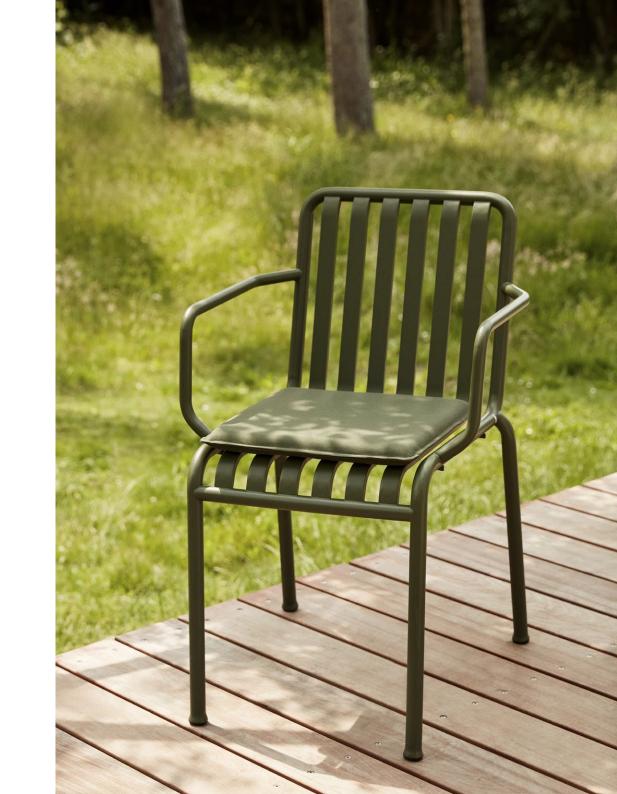

DINING ARM CHAIR

W63 x D66 x H80 cm

Seat height 45 cm, Seat depth 44 cm

LOUNGE CHAIR HIGH\* W73 x D92 x H88 cm Seat height 38 cm, Seat depth 49 cm

LOUNGE CHAIR LOW W73 x D81 x H70 cm Seat height 38 cm, Seat depth 49 cm

COLOURS

FOR CHAIR & ARMCHAIR SEAT CUSHION W37 x D37 x H3 cm

FOR DINING ARMCHAIR SEAT CUSHION W41,5 X D41,5 X H3 cm

FOR DINING BENCH SEAT CUSHION W107,5 X D43,5 X H3 cm

FOR LOUNGE SOFA SEAT CUSHION W118,5 X D54,5 X H3 cm