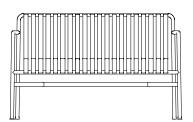

STOOL W37 X D42 X H45 cm

BENCH W120 X D42 X H45 cm

\*Not available in hot galvanised steel

DINING BENCH WITHOUT ARMREST W120 x D70 x H80 cm Seat height 45 cm, Seat depth 49 cm

DINING BENCH W128 x D70 x H80 cm Seat height 45 cm, Seat depth 49 cm