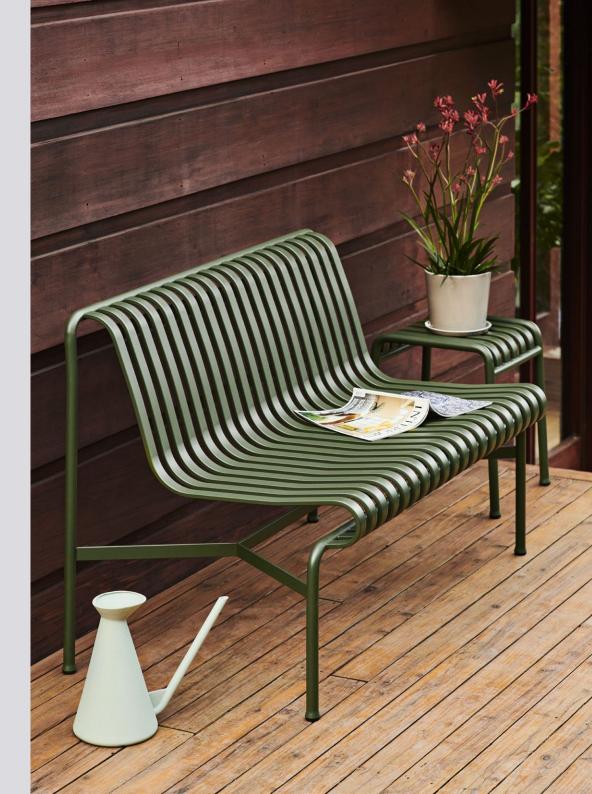

## PALISSADE

Designed by French brothers Ronan and Erwan Bouroullec, Palissade is a collection of outdoor furniture for HAY in powder coated or hot galvanised steel.

United by a common principle of symmetrical geometry, the Palissade collection is engineered to reproduce the same visual simplicity and core strength throughout. Designed in colour and form to integrate effortlessly into a natural landscape or urban setting, Palissade is intended to be used over a longer period of time and become more beautiful over the years. The collection is suited to a wide variety of environments, from cafés and restaurants to gardens, terraces and balconies.

STOOL W37 X D42 X H45 cm

BENCH W120 X D42 X H45 cm

\*Not available in hot galvanised steel

DINING BENCH WITHOUT ARMREST W120 x D70 x H80 cm Seat height 45 cm, Seat depth 49 cm

DINING BENCH W128 x D70 x H80 cm Seat height 45 cm, Seat depth 49 cm