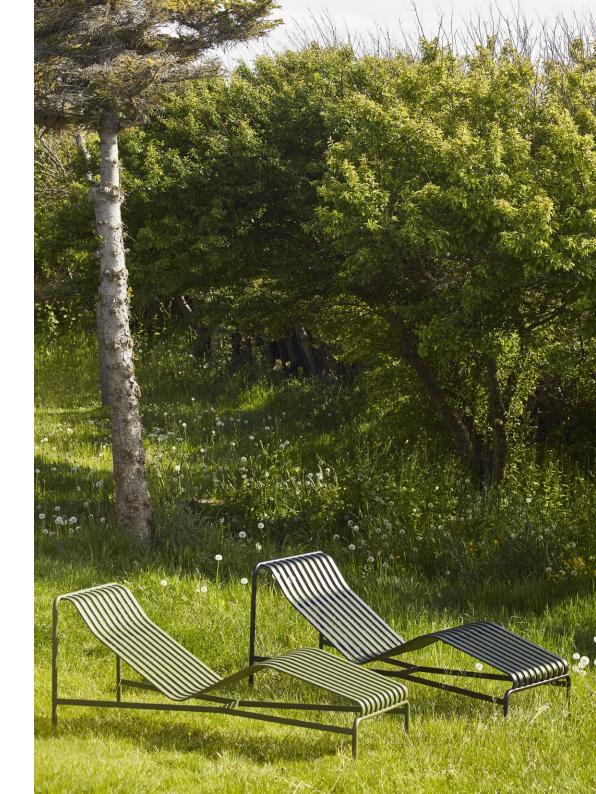

LOUNGE SOFA W139 x D88 x H70 cm Seat height 38 cm, Seat depth 49 cm

TABLE MIDDLE LEG W90 x D13,6 x H75 cm

TABLE L82,5 x W90 x H75 cm

PALISSADE CHAISE LONGUE W65,5 x D164,5 x H70,5 cm Seat height 25,5 cm