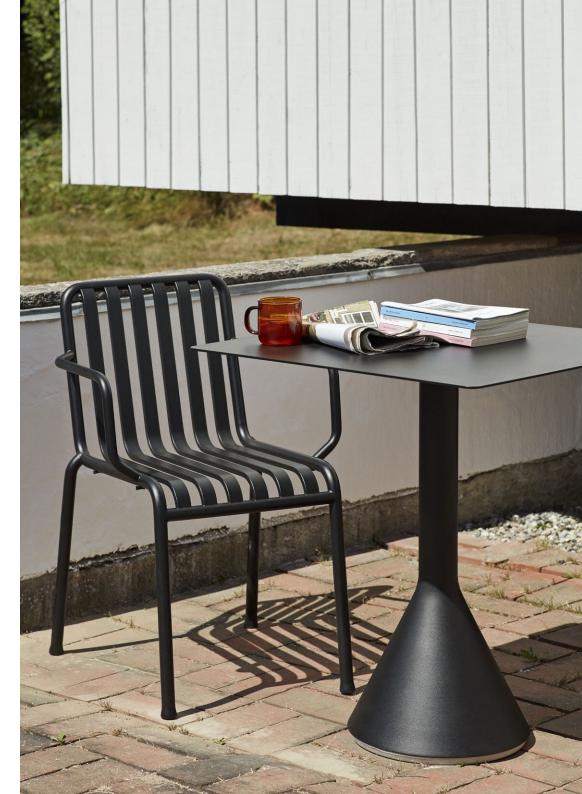

## PALISSADE

Designed by French brothers Ronan and Erwan Bouroullec, Palissade is a collection of outdoor furniture for HAY in powder coated or hot galvanised steel.

United by a common principle of symmetrical geometry, the Palissade collection is engineered to reproduce the same visual simplicity and core strength throughout. Designed in colour and form to integrate effortlessly into a natural landscape or urban setting, Palissade is intended to be used over a longer period of time and become more beautiful over the years. The collection is suited to a wide variety of environments, from cafés and restaurants to gardens, terraces and balconies.

- PALISSADE CONE TABLE -

PALISSADE CONE TABLE L65 x W65 x H74 cm

PALISSADE CONE TABLE Ø60 x H105 cm

PALISSADE CONE TABLE Ø70 x H74 cm

PALISSADE CONE TABLE Ø90 x H74 cm