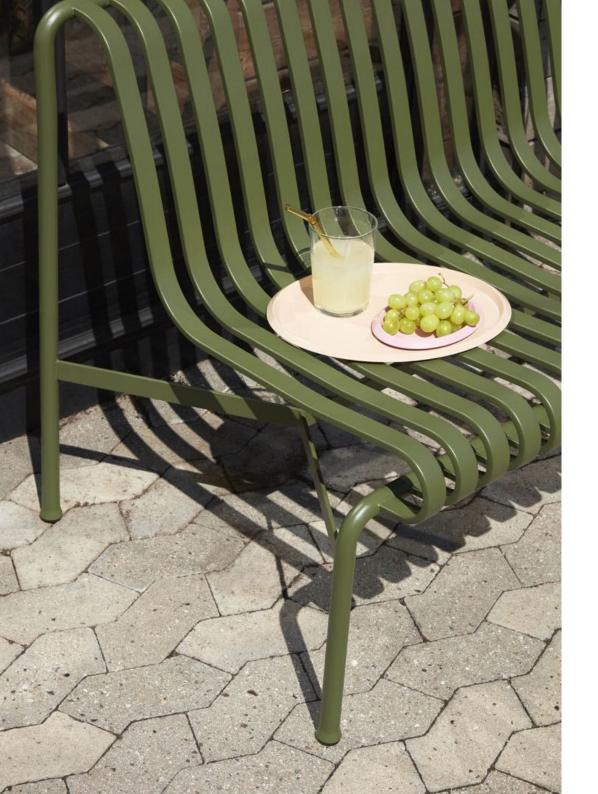

## PALISSADE

Designed by French brothers Ronan and Erwan Bouroullec, Palissade is a collection of outdoor furniture for HAY in powder coated or hot galvanised steel.

United by a common principle of symmetrical geometry, the Palissade collection is engineered to reproduce the same visual simplicity and core strength throughout. Designed in colour and form to integrate effortlessly into a natural landscape or urban setting, Palissade is intended to be used over a longer period of time and become more beautiful over the years. The collection is suited to a wide variety of environments, from cafés and restaurants to gardens, terraces and balconies.