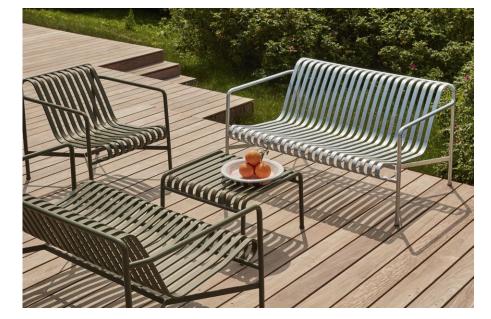

## PALISSADE

Designed by French brothers Ronan and Erwan Bouroullec, Palissade is a collection of outdoor furniture for HAY in powder coated or hot galvanised steel.

United by a common principle of symmetrical geometry, the Palissade collection is engineered to reproduce the same visual simplicity and core strength throughout. Designed in colour and form to integrate effortlessly into a natural landscape or urban setting, Palissade is intended to be used over a longer period of time and become more beautiful over the years. The collection is suited to a wide variety of environments, from cafés and restaurants to gardens, terraces and balconies.

DINING ARM CHAIR

W63 x D66 x H80 cm

Seat height 45 cm, Seat depth 44 cm

LOUNGE CHAIR HIGH\* W73 x D92 x H88 cm Seat height 38 cm, Seat depth 49 cm

LOUNGE CHAIR LOW W73 x D81 x H70 cm Seat height 38 cm, Seat depth 49 cm

LOUNGE SOFA W139 x D88 x H70 cm Seat height 38 cm, Seat depth 49 cm

TABLE MIDDLE LEG W90 x D13,6 x H75 cm

TABLE L82,5 x W90 x H75 cm

PALISSADE CHAISE LONGUE W65,5 x D164,5 x H70,5 cm Seat height 25,5 cm