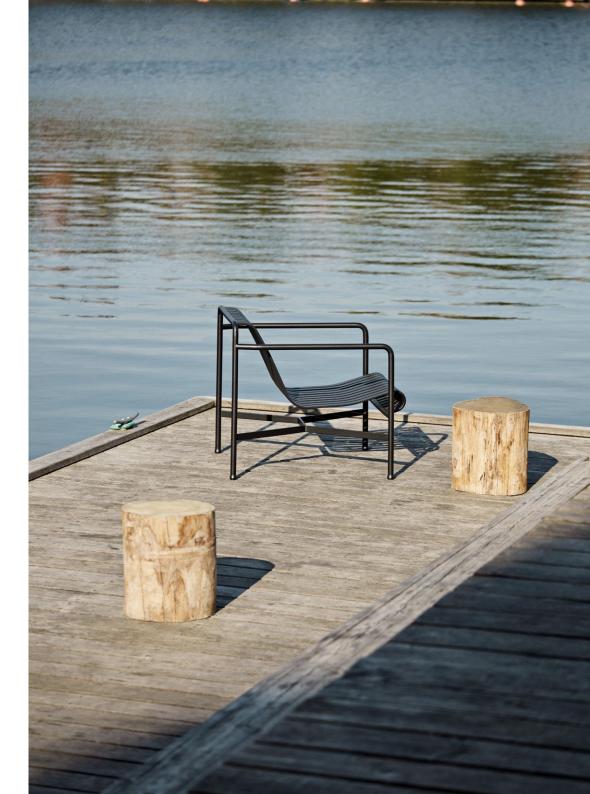

## PALISSADE

Designed by French brothers Ronan and Erwan Bouroullec, Palissade is a collection of outdoor furniture for HAY in powder coated or hot galvanised steel.

United by a common principle of symmetrical geometry, the Palissade collection is engineered to reproduce the same visual simplicity and core strength throughout. Designed in colour and form to integrate effortlessly into a natural landscape or urban setting, Palissade is intended to be used over a longer period of time and become more beautiful over the years. The collection is suited to a wide variety of environments, from cafés and restaurants to gardens, terraces and balconies.

LOUNGE SOFA W139 x D88 x H70 cm Seat height 38 cm, Seat depth 49 cm

TABLE MIDDLE LEG W90 x D13,6 x H75 cm

TABLE L82,5 x W90 x H75 cm

PALISSADE CHAISE LONGUE W65,5 x D164,5 x H70,5 cm Seat height 25,5 cm