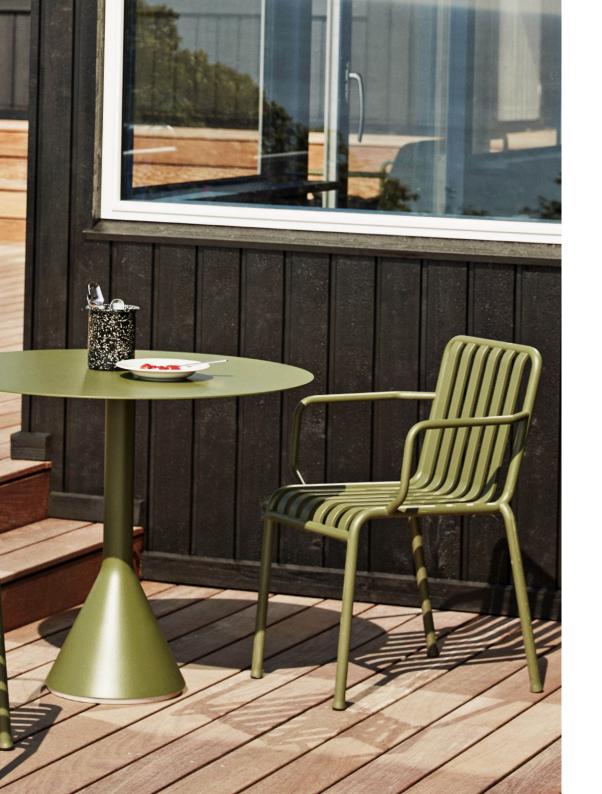

## PALISSADE

Designed by French brothers Ronan and Erwan Bouroullec, Palissade is a collection of outdoor furniture for HAY in powder coated or hot galvanised steel.

United by a common principle of symmetrical geometry, the Palissade collection is engineered to reproduce the same visual simplicity and core strength throughout. Designed in colour and form to integrate effortlessly into a natural landscape or urban setting, Palissade is intended to be used over a longer period of time and become more beautiful over the years. The collection is suited to a wide variety of environments, from cafés and restaurants to gardens, terraces and balconies.

- PALISSADE CONE TABLE -

PALISSADE CONE TABLE L65 x W65 x H74 cm

PALISSADE CONE TABLE Ø60 x H105 cm

PALISSADE CONE TABLE Ø70 x H74 cm

PALISSADE CONE TABLE Ø90 x H74 cm