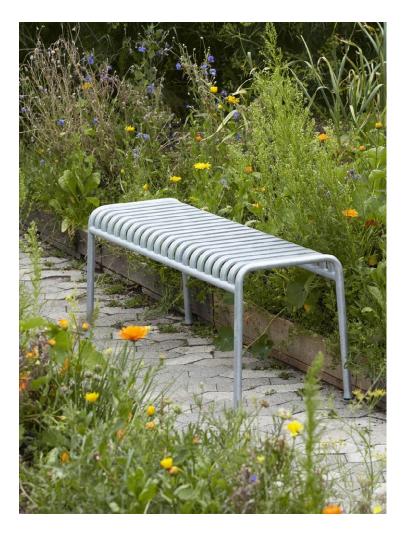

STOOL W37 X D42 X H45 cm

BENCH W120 X D42 X H45 cm

\*Not available in hot galvanised steel

DINING BENCH WITHOUT ARMREST W120 x D70 x H80 cm Seat height 45 cm, Seat depth 49 cm

DINING BENCH W128 x D70 x H80 cm Seat height 45 cm, Seat depth 49 cm