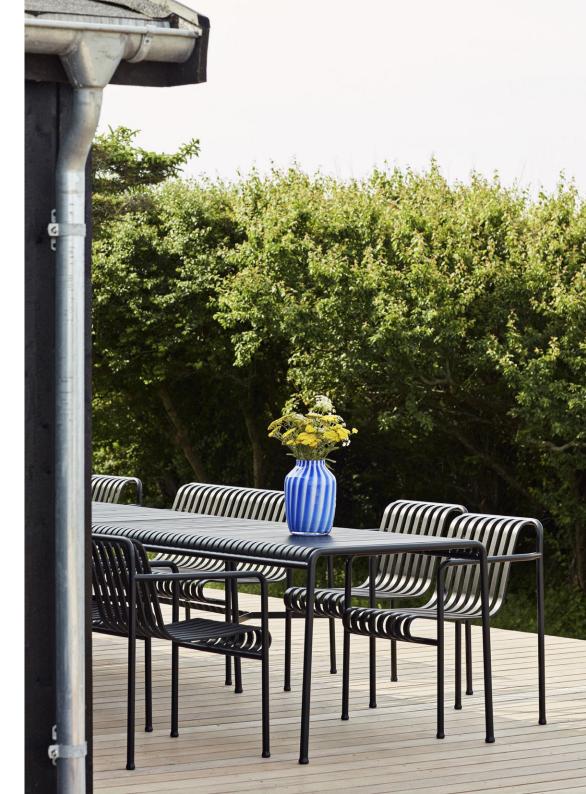

## PALISSADE

Designed by French brothers Ronan and Erwan Bouroullec, Palissade is a collection of outdoor furniture for HAY in powder coated or hot galvanised steel.

United by a common principle of symmetrical geometry, the Palissade collection is engineered to reproduce the same visual simplicity and core strength throughout. Designed in colour and form to integrate effortlessly into a natural landscape or urban setting, Palissade is intended to be used over a longer period of time and become more beautiful over the years. The collection is suited to a wide variety of environments, from cafés and restaurants to gardens, terraces and balconies.

DINING ARM CHAIR

W63 x D66 x H80 cm

Seat height 45 cm, Seat depth 44 cm

LOUNGE CHAIR HIGH\* W73 x D92 x H88 cm Seat height 38 cm, Seat depth 49 cm

LOUNGE CHAIR LOW W73 x D81 x H70 cm Seat height 38 cm, Seat depth 49 cm

CHAIR

W47 x D56 x H80 cm

Seat height 45 cm, Seat depth 41 cm Stackable 8 pcs.

ARM CHAIR

W51 x D56 x H80 cm Seat height 45 cm, Seat depth 41 cm

Stackable 8 pcs.

BAR STOOL\* W38 x D45 x H78 cm

OTTOMAN W65 X D60 X H37 cm