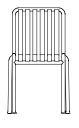

CHAIR

W47 x D56 x H80 cm

Seat height 45 cm, Seat depth 41 cm Stackable 8 pcs.

ARM CHAIR

W51 x D56 x H80 cm Seat height 45 cm, Seat depth 41 cm

Stackable 8 pcs.

BAR STOOL\* W38 x D45 x H78 cm

OTTOMAN W65 X D60 X H37 cm