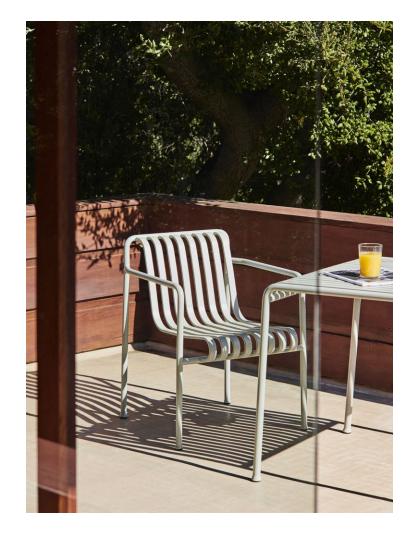

DINING ARM CHAIR

W63 x D66 x H80 cm

Seat height 45 cm, Seat depth 44 cm

LOUNGE CHAIR HIGH\* W73 x D92 x H88 cm Seat height 38 cm, Seat depth 49 cm

LOUNGE CHAIR LOW W73 x D81 x H70 cm Seat height 38 cm, Seat depth 49 cm