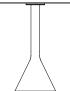

- PALISSADE CONE TABLE -

PALISSADE CONE TABLE L65 x W65 x H74 cm

PALISSADE CONE TABLE Ø60 x H105 cm

PALISSADE CONE TABLE Ø70 x H74 cm

PALISSADE CONE TABLE Ø90 x H74 cm