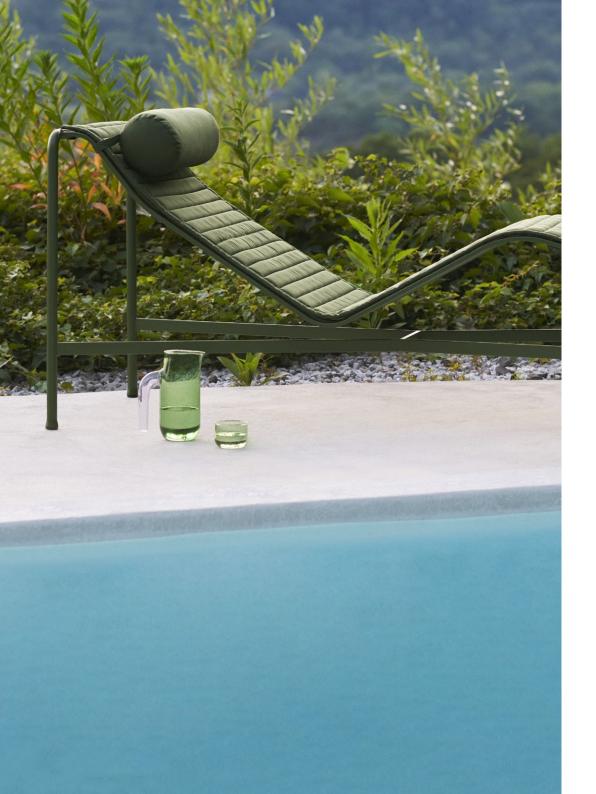

## PALISSADE

Designed by French brothers Ronan and Erwan Bouroullec, Palissade is a collection of outdoor furniture for HAY in powder coated or hot galvanised steel.

United by a common principle of symmetrical geometry, the Palissade collection is engineered to reproduce the same visual simplicity and core strength throughout. Designed in colour and form to integrate effortlessly into a natural landscape or urban setting, Palissade is intended to be used over a longer period of time and become more beautiful over the years. The collection is suited to a wide variety of environments, from cafés and restaurants to gardens, terraces and balconies.

LOUNGE SOFA W139 x D88 x H70 cm Seat height 38 cm, Seat depth 49 cm

TABLE MIDDLE LEG W90 x D13,6 x H75 cm

TABLE L82,5 x W90 x H75 cm

PALISSADE CHAISE LONGUE W65,5 x D164,5 x H70,5 cm Seat height 25,5 cm