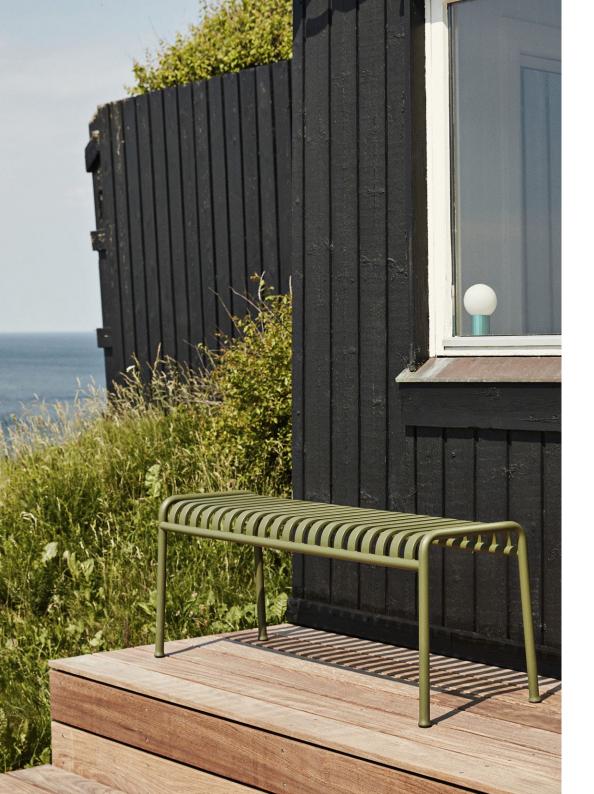

STOOL W37 X D42 X H45 cm

BENCH W120 X D42 X H45 cm

\*Not available in hot galvanised steel

DINING BENCH WITHOUT ARMREST W120 x D70 x H80 cm Seat height 45 cm, Seat depth 49 cm

DINING BENCH W128 x D70 x H80 cm Seat height 45 cm, Seat depth 49 cm