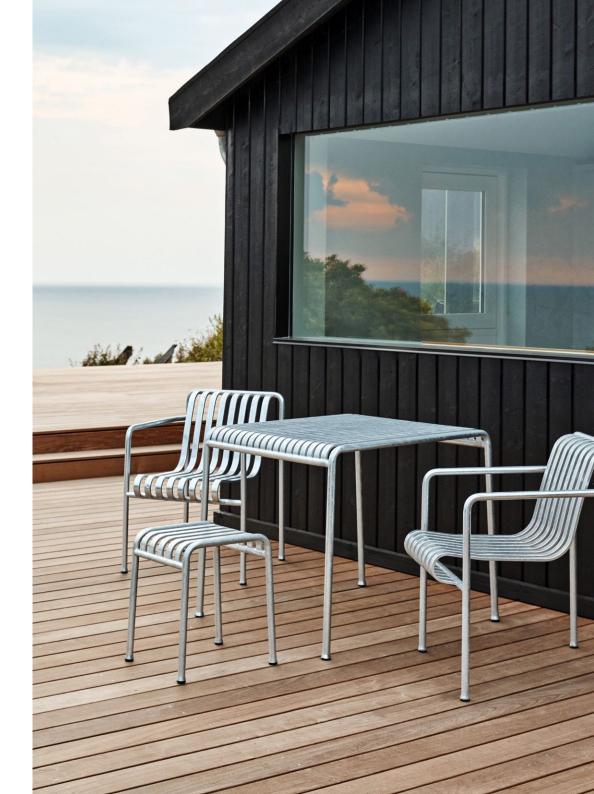

## PALISSADE

Designed by French brothers Ronan and Erwan Bouroullec, Palissade is a collection of outdoor furniture for HAY in powder coated or hot galvanised steel.

United by a common principle of symmetrical geometry, the Palissade collection is engineered to reproduce the same visual simplicity and core strength throughout. Designed in colour and form to integrate effortlessly into a natural landscape or urban setting, Palissade is intended to be used over a longer period of time and become more beautiful over the years. The collection is suited to a wide variety of environments, from cafés and restaurants to gardens, terraces and balconies.

CHAIR

W47 x D56 x H80 cm

Seat height 45 cm, Seat depth 41 cm Stackable 8 pcs.

ARM CHAIR

W51 x D56 x H80 cm Seat height 45 cm, Seat depth 41 cm

Stackable 8 pcs.

BAR STOOL\* W38 x D45 x H78 cm

OTTOMAN W65 X D60 X H37 cm