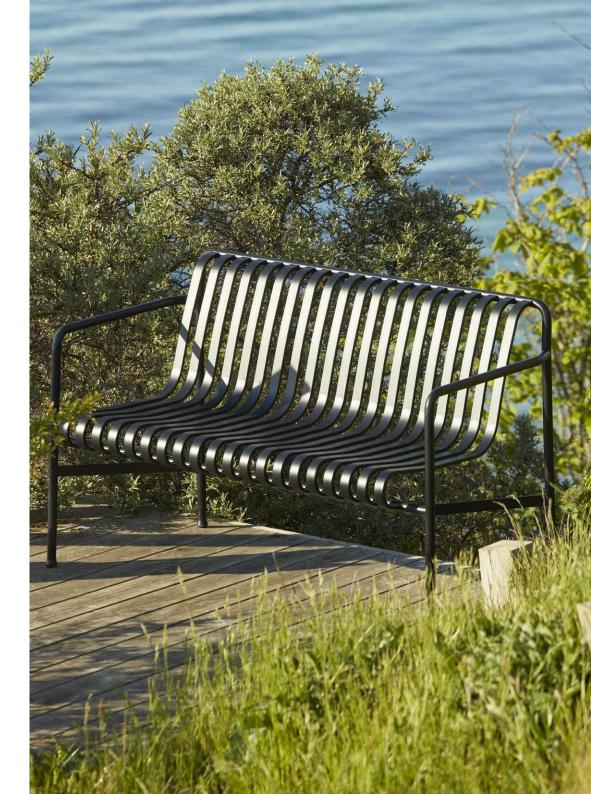

## PALISSADE

Designed by French brothers Ronan and Erwan Bouroullec, Palissade is a collection of outdoor furniture for HAY in powder coated or hot galvanised steel.

United by a common principle of symmetrical geometry, the Palissade collection is engineered to reproduce the same visual simplicity and core strength throughout. Designed in colour and form to integrate effortlessly into a natural landscape or urban setting, Palissade is intended to be used over a longer period of time and become more beautiful over the years. The collection is suited to a wide variety of environments, from cafés and restaurants to gardens, terraces and balconies.

STOOL W37 X D42 X H45 cm

BENCH W120 X D42 X H45 cm

\*Not available in hot galvanised steel

DINING BENCH WITHOUT ARMREST W120 x D70 x H80 cm Seat height 45 cm, Seat depth 49 cm

DINING BENCH W128 x D70 x H80 cm Seat height 45 cm, Seat depth 49 cm