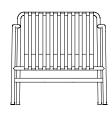

STOOL W37 X D42 X H45 cm

BENCH W120 X D42 X H45 cm

\*Not available in hot galvanised steel

DINING BENCH WITHOUT ARMREST W120 x D70 x H80 cm Seat height 45 cm, Seat depth 49 cm

DINING BENCH W128 x D70 x H80 cm Seat height 45 cm, Seat depth 49 cm