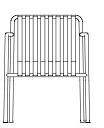

CHAIR

W47 x D56 x H80 cm

Seat height 45 cm, Seat depth 41 cm Stackable 8 pcs.

ARM CHAIR

W51 x D56 x H80 cm Seat height 45 cm, Seat depth 41 cm

Stackable 8 pcs.

BAR STOOL\* W38 x D45 x H78 cm

OTTOMAN W65 X D60 X H37 cm