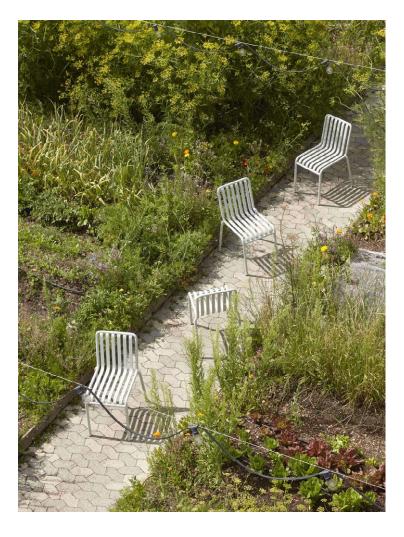

CHAIR

W47 x D56 x H80 cm

Seat height 45 cm, Seat depth 41 cm Stackable 8 pcs.

ARM CHAIR

W51 x D56 x H80 cm Seat height 45 cm, Seat depth 41 cm

Stackable 8 pcs.

BAR STOOL\* W38 x D45 x H78 cm

OTTOMAN W65 X D60 X H37 cm

## MATERIALS

STEEL / The products in the Palissade Collection have a two component coating; a primer and an outdoor powder coating which provides a barrier to corrosive elements making it suitable for outdoor use.

The Palissade Collection is also available with a hot-dip galvanised finish, offering maintenance-free longevity.

\* Palissade Lounge Chair High and Palissade Bar Stool are not available in hot galvanised steel.