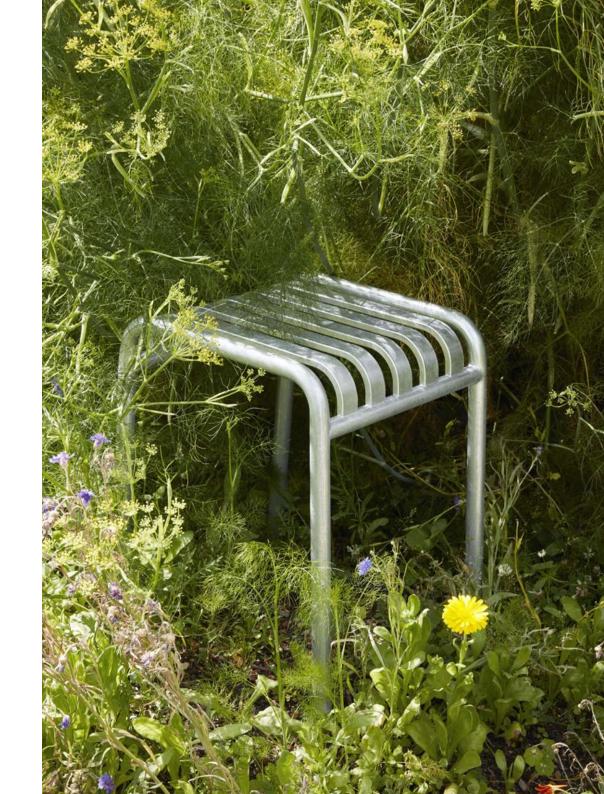

STOOL W37 X D42 X H45 cm

BENCH W120 X D42 X H45 cm

\*Not available in hot galvanised steel

DINING BENCH WITHOUT ARMREST W120 x D70 x H80 cm Seat height 45 cm, Seat depth 49 cm

DINING BENCH W128 x D70 x H80 cm Seat height 45 cm, Seat depth 49 cm

## MATERIALS

STEEL / The products in the Palissade Collection have a two component coating; a primer and an outdoor powder coating which provides a barrier to corrosive elements making it suitable for outdoor use.

The Palissade Collection is also available with a hot-dip galvanised finish, offering maintenance-free longevity.

\* Palissade Lounge Chair High and Palissade Bar Stool are not available in hot galvanised steel.