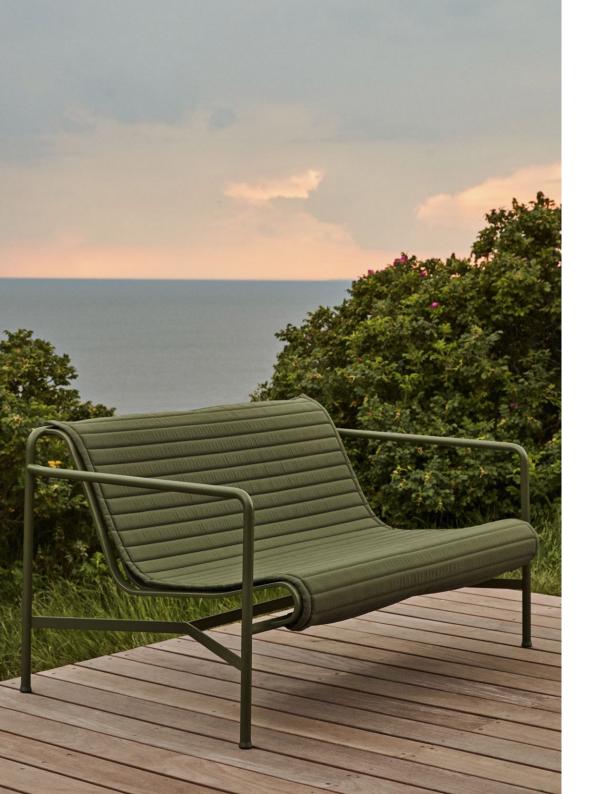

LOUNGE SOFA W139 x D88 x H70 cm Seat height 38 cm, Seat depth 49 cm

TABLE MIDDLE LEG W90 x D13,6 x H75 cm

TABLE L82,5 x W90 x H75 cm

PALISSADE CHAISE LONGUE W65,5 x D164,5 x H70,5 cm Seat height 25,5 cm

- PALISSADE QUILTED CUSHIONS -

FOR DINING ARMCHAIR W103,5 x D44,5 x H1 cm

FOR LOUNGE HIGH W139 x D49,5 x H1 cm

FOR DINING BENCH W107,5 x D104,5 x H1 cm FOR LOUNGE SOFA W124 x D115,5 x H1 cm

FOR DINING BENCH W117 x D49,5 x H1 cm