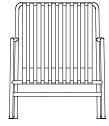

STOOL W37 X D42 X H45 cm

BENCH W120 X D42 X H45 cm

\*Not available in hot galvanised steel

DINING BENCH WITHOUT ARMREST W120 x D70 x H80 cm Seat height 45 cm, Seat depth 49 cm

DINING BENCH W128 x D70 x H80 cm Seat height 45 cm, Seat depth 49 cm