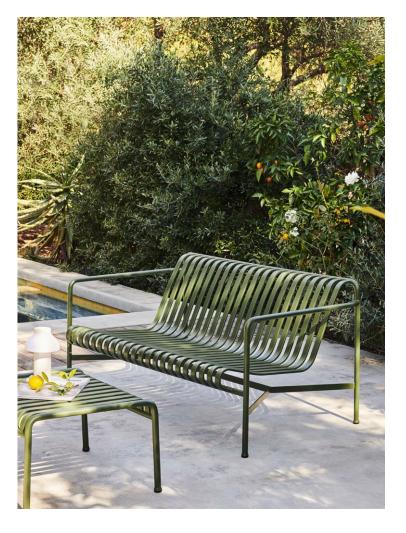

## PALISSADE

Designed by French brothers Ronan and Erwan Bouroullec, Palissade is a collection of outdoor furniture for HAY in powder coated or hot galvanised steel.

United by a common principle of symmetrical geometry, the Palissade collection is engineered to reproduce the same visual simplicity and core strength throughout. Designed in colour and form to integrate effortlessly into a natural landscape or urban setting, Palissade is intended to be used over a longer period of time and become more beautiful over the years. The collection is suited to a wide variety of environments, from cafés and restaurants to gardens, terraces and balconies.

LOUNGE SOFA W139 x D88 x H70 cm Seat height 38 cm, Seat depth 49 cm

TABLE MIDDLE LEG W90 x D13,6 x H75 cm

TABLE L82,5 x W90 x H75 cm

PALISSADE CHAISE LONGUE W65,5 x D164,5 x H70,5 cm Seat height 25,5 cm