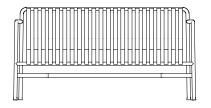

STOOL W37 X D42 X H45 cm

BENCH W120 X D42 X H45 cm

\*Not available in hot galvanised steel

DINING BENCH WITHOUT ARMREST W120 x D70 x H80 cm Seat height 45 cm, Seat depth 49 cm

DINING BENCH W128 x D70 x H80 cm Seat height 45 cm, Seat depth 49 cm