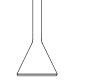

- PALISSADE CONE TABLE -

PALISSADE CONE TABLE L65 x W65 x H74 cm

PALISSADE CONE TABLE Ø60 x H105 cm

PALISSADE CONE TABLE Ø70 x H74 cm

PALISSADE CONE TABLE Ø90 x H74 cm