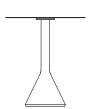

- PALISSADE CONE TABLE -

PALISSADE CONE TABLE L65 x W65 x H74 cm

PALISSADE CONE TABLE Ø60 x H105 cm

PALISSADE CONE TABLE Ø70 x H74 cm

PALISSADE CONE TABLE Ø90 x H74 cm