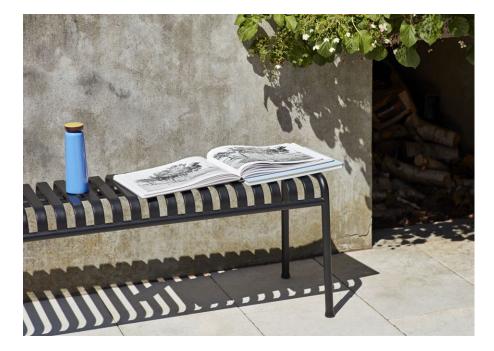

## PALISSADE

Designed by French brothers Ronan and Erwan Bouroullec, Palissade is a collection of outdoor furniture for HAY in powder coated or hot galvanised steel.

United by a common principle of symmetrical geometry, the Palissade collection is engineered to reproduce the same visual simplicity and core strength throughout. Designed in colour and form to integrate effortlessly into a natural landscape or urban setting, Palissade is intended to be used over a longer period of time and become more beautiful over the years. The collection is suited to a wide variety of environments, from cafés and restaurants to gardens, terraces and balconies.

STOOL W37 X D42 X H45 cm

BENCH W120 X D42 X H45 cm

\*Not available in hot galvanised steel

DINING BENCH WITHOUT ARMREST W120 x D70 x H80 cm Seat height 45 cm, Seat depth 49 cm

DINING BENCH W128 x D70 x H80 cm Seat height 45 cm, Seat depth 49 cm