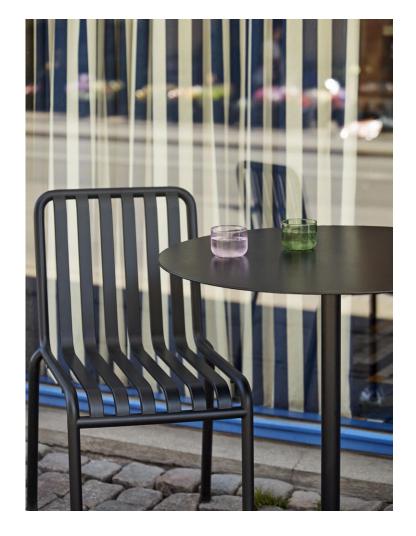

## PALISSADE

Designed by French brothers Ronan and Erwan Bouroullec, Palissade is a collection of outdoor furniture for HAY in powder coated or hot galvanised steel.

United by a common principle of symmetrical geometry, the Palissade collection is engineered to reproduce the same visual simplicity and core strength throughout. Designed in colour and form to integrate effortlessly into a natural landscape or urban setting, Palissade is intended to be used over a longer period of time and become more beautiful over the years. The collection is suited to a wide variety of environments, from cafés and restaurants to gardens, terraces and balconies.

CHAIR

W47 x D56 x H80 cm

Seat height 45 cm, Seat depth 41 cm Stackable 8 pcs.

ARM CHAIR

W51 x D56 x H80 cm Seat height 45 cm, Seat depth 41 cm

Stackable 8 pcs.

BAR STOOL\* W38 x D45 x H78 cm

OTTOMAN W65 X D60 X H37 cm