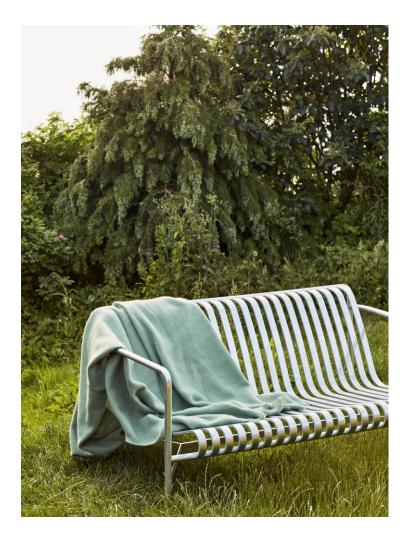

STOOL W37 X D42 X H45 cm

BENCH W120 X D42 X H45 cm

\*Not available in hot galvanised steel

DINING BENCH WITHOUT ARMREST W120 x D70 x H80 cm Seat height 45 cm, Seat depth 49 cm

DINING BENCH W128 x D70 x H80 cm Seat height 45 cm, Seat depth 49 cm