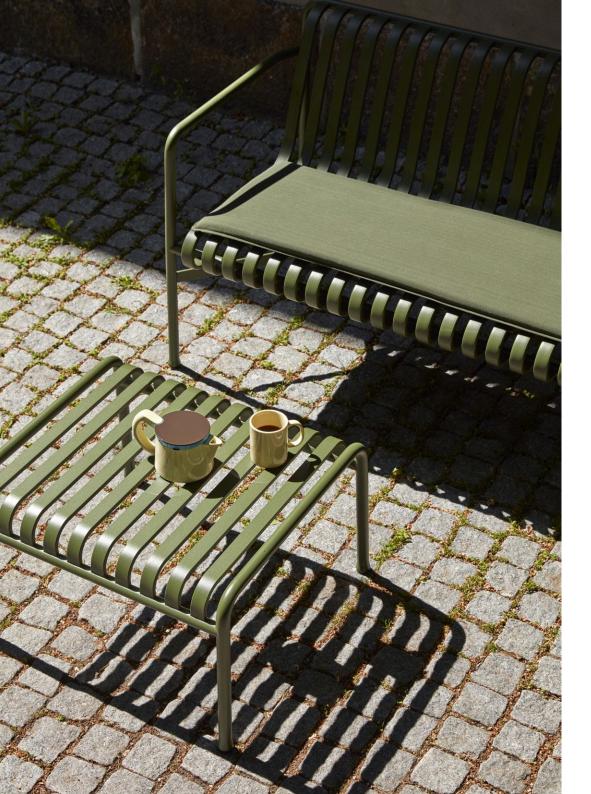

## PALISSADE

Designed by French brothers Ronan and Erwan Bouroullec, Palissade is a collection of outdoor furniture for HAY in powder coated or hot galvanised steel.

United by a common principle of symmetrical geometry, the Palissade collection is engineered to reproduce the same visual simplicity and core strength throughout. Designed in colour and form to integrate effortlessly into a natural landscape or urban setting, Palissade is intended to be used over a longer period of time and become more beautiful over the years. The collection is suited to a wide variety of environments, from cafés and restaurants to gardens, terraces and balconies.