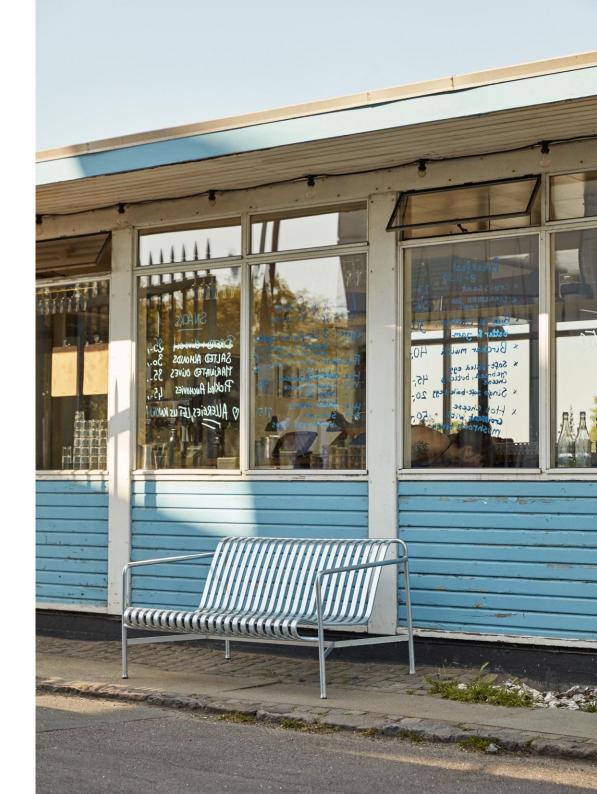

## PALISSADE

Designed by French brothers Ronan and Erwan Bouroullec, Palissade is a collection of outdoor furniture for HAY in powder coated or hot galvanised steel.

United by a common principle of symmetrical geometry, the Palissade collection is engineered to reproduce the same visual simplicity and core strength throughout. Designed in colour and form to integrate effortlessly into a natural landscape or urban setting, Palissade is intended to be used over a longer period of time and become more beautiful over the years. The collection is suited to a wide variety of environments, from cafés and restaurants to gardens, terraces and balconies.

STOOL W37 X D42 X H45 cm

BENCH W120 X D42 X H45 cm

\*Not available in hot galvanised steel

DINING BENCH WITHOUT ARMREST W120 x D70 x H80 cm Seat height 45 cm, Seat depth 49 cm

DINING BENCH W128 x D70 x H80 cm Seat height 45 cm, Seat depth 49 cm