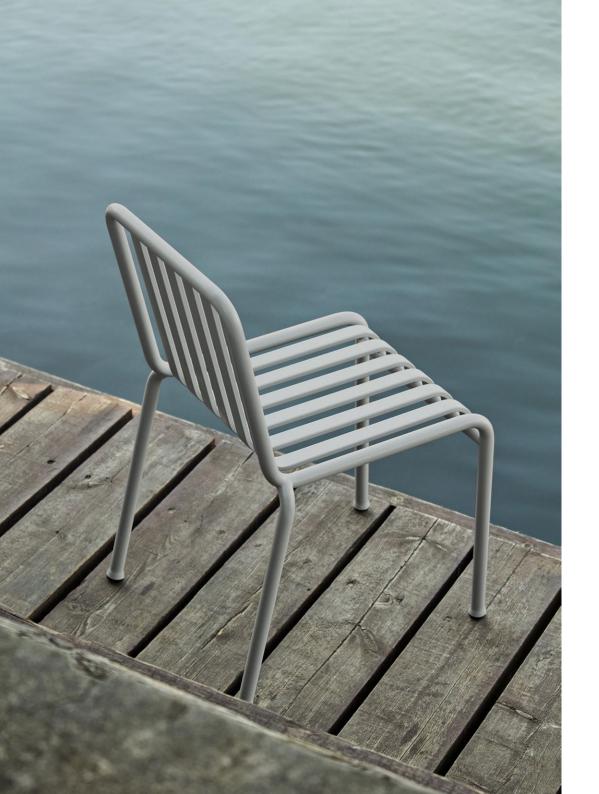

CHAIR

W47 x D56 x H80 cm

Seat height 45 cm, Seat depth 41 cm Stackable 8 pcs.

ARM CHAIR

W51 x D56 x H80 cm Seat height 45 cm, Seat depth 41 cm

Stackable 8 pcs.

BAR STOOL\* W38 x D45 x H78 cm

OTTOMAN W65 X D60 X H37 cm