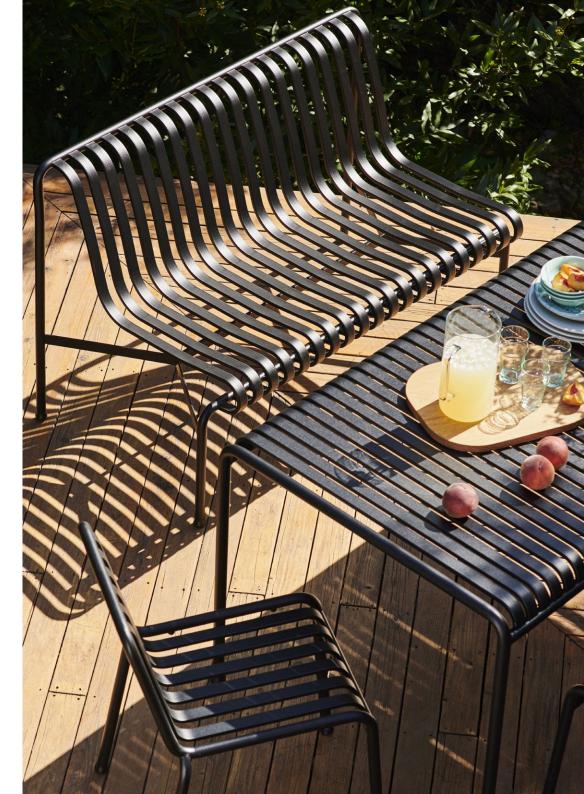

## PALISSADE

Designed by French brothers Ronan and Erwan Bouroullec, Palissade is a collection of outdoor furniture for HAY in powder coated or hot galvanised steel.

United by a common principle of symmetrical geometry, the Palissade collection is engineered to reproduce the same visual simplicity and core strength throughout. Designed in colour and form to integrate effortlessly into a natural landscape or urban setting, Palissade is intended to be used over a longer period of time and become more beautiful over the years. The collection is suited to a wide variety of environments, from cafés and restaurants to gardens, terraces and balconies.

STOOL W37 X D42 X H45 cm

BENCH W120 X D42 X H45 cm

\*Not available in hot galvanised steel

DINING BENCH WITHOUT ARMREST W120 x D70 x H80 cm Seat height 45 cm, Seat depth 49 cm

DINING BENCH W128 x D70 x H80 cm Seat height 45 cm, Seat depth 49 cm