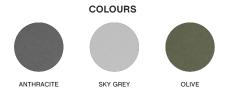

CHAIR

W47 x D56 x H80 cm

Seat height 45 cm, Seat depth 41 cm Stackable 8 pcs.

ARM CHAIR

W51 x D56 x H80 cm Seat height 45 cm, Seat depth 41 cm

Stackable 8 pcs.

BAR STOOL\* W38 x D45 x H78 cm

OTTOMAN W65 X D60 X H37 cm

## MATERIALS

STEEL / The products in the Palissade Collection have a two component coating; a primer and an outdoor powder coating which provides a barrier to corrosive elements making it suitable for outdoor use.

The Palissade Collection is also available with a hot-dip galvanised finish, offering maintenance-free longevity.

\* Palissade Lounge Chair High and Palissade Bar Stool are not available in hot galvanised steel.