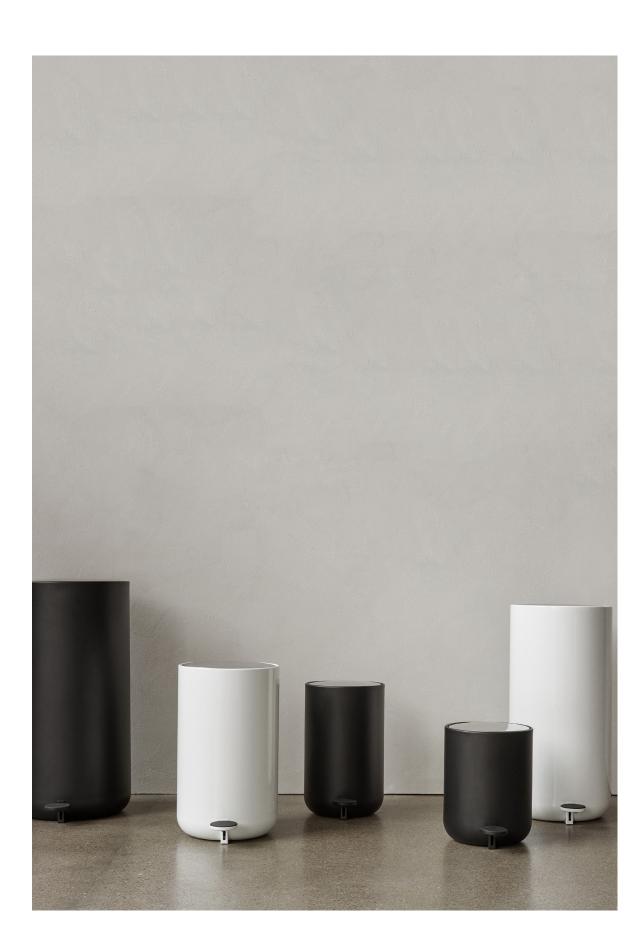

# **Pedal Bin Series**

Pedal Bin

Home Accessories—Product Sheet

With the new additions, the Pedal Bin family now comprises the following sizes to match any need: 4L, 7L, 11L, 20L and 30L. All are available in black and white to also match any space.

And while the design is part of a collection called the Bath Series, you're welcome to use it in bedrooms, kitchens, offices, or any other corner you see fit.