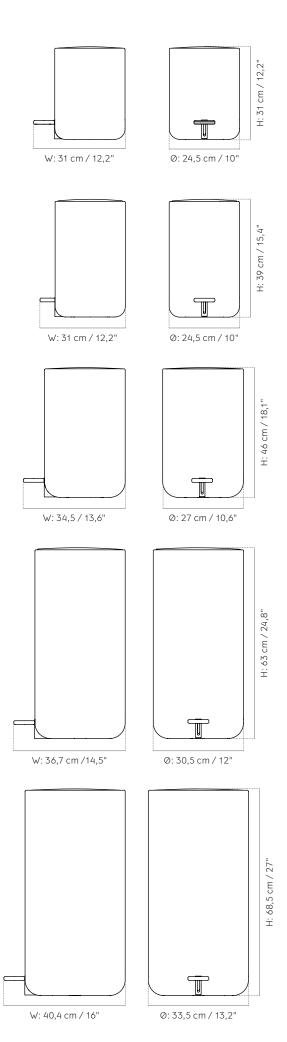

#### Dimension (cm / in)

4L:

H: 31 cm / 12,2"

Ø: 24,5 cm / 10"

7L:

H: 39 cm / 15,4"

Ø: 24,5 cm / 10"

11L:

H: 46 cm / 18,1"

Ø: 27 cm / 10,6"

20L:

H: 63 cm / 24,8"

Ø: 30,5 cm / 12"

30L:

H: 68,5 cm / 27"

Ø: 33,5 cm / 13,2"