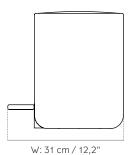

#### Dimension (cm / in)

4L:

H: 31 cm / 12,2"

Ø: 24,5 cm / 10"

7L:

H: 39 cm / 15,4"

Ø: 24,5 cm / 10"

11L: