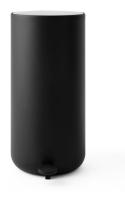

#### Colours

Black (RAL 9005), Matt

White (RAL 9016), Shiny (Gloss 95)

## Pedal Bin, 11L

Black 7611539

White 7611639