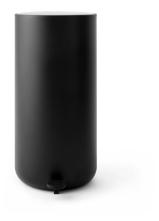

#### Colours

Black (RAL 9005), Matt

White (RAL 9016), Shiny (Gloss 95)

## Pedal Bin, 4L

Black 7604539

7604639

## Pedal Bin, 11L

Black 7611539

White 7611639

## Pedal Bin, 20L

Black 7620539

White 7620639

## Pedal Bin, 30L

Black 7630539

White 7630639