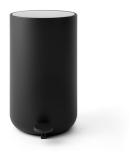

#### Colours

Black (RAL 9005), Matt

White (RAL 9016), Shiny (Gloss 95)

## Pedal Bin, 4L

Black 7604539

7604639