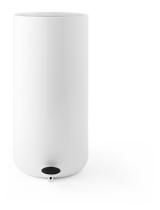

#### Colours

Black (RAL 9005), Matt

White (RAL 9016), Shiny (Gloss 95)

## Pedal Bin, 20L

Black 7620539

White 7620639

## Pedal Bin, 30L

Black 7630539

White 7630639