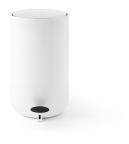

#### Colours

Black (RAL 9005), Matt

White (RAL 9016), Shiny (Gloss 95)

With the new additions, the Pedal Bin family now comprises the following sizes to match any need: 4L, 7L, 11L, 20L and 30L. All are available in black and white to also match any space.

And while the design is part of a collection called the Bath Series, you're welcome to use it in bedrooms, kitchens, offices, or any other corner you see fit.