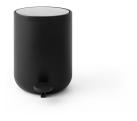

#### Colours

Black (RAL 9005), Matt

White (RAL 9016), Shiny (Gloss 95)

With the new additions, the Pedal Bin family now comprises the following sizes to match any need: 4L, 7L, 11L, 20L and 30L. All are available in black and white to also match any space.

And while the design is part of a collection called the Bath Series, you're welcome to use it in bedrooms, kitchens, offices, or any other corner you see fit.