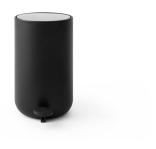

#### Colours

Black (RAL 9005), Matt

White (RAL 9016), Shiny (Gloss 95)

With the new additions, the Pedal Bin family now comprises the following sizes to match any need: 4L, 7L, 11L, 20L and 30L. All are available in black and white to also match any space.

And while the design is part of a collection called the Bath Series, you're welcome to use it in bedrooms, kitchens, offices, or any other corner you see fit.