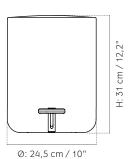

#### Dimension (cm / in)

4L:

H: 31 cm / 12,2"

Ø: 24,5 cm / 10"

7L:

H: 39 cm / 15,4"

Ø: 24,5 cm / 10"

11L: