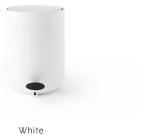

#### Colours

Black (RAL 9005), Matt

White (RAL 9016), Shiny (Gloss 95)

With the new additions, the Pedal Bin family now comprises the following sizes to match any need: 4L, 7L, 11L, 20L and 30L. All are available in black and white to also match any space.

And while the design is part of a collection called the Bath Series, you're welcome to use it in bedrooms, kitchens, offices, or any other corner you see fit.