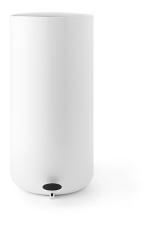

#### Colours

Black (RAL 9005), Matt

White (RAL 9016), Shiny (Gloss 95)

## Pedal Bin, 7L

Black 7607539

White 7607639

## Pedal Bin, 11L

Black 7611539

White 7611639

## Pedal Bin, 20L

Black 7620539

White 7620639

## Pedal Bin, 30L

Black 7630539

White 7630639