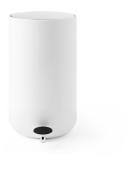

#### Colours

Black (RAL 9005), Matt

White (RAL 9016), Shiny (Gloss 95)

## Pedal Bin, 7L

Black 7607539

White 7607639