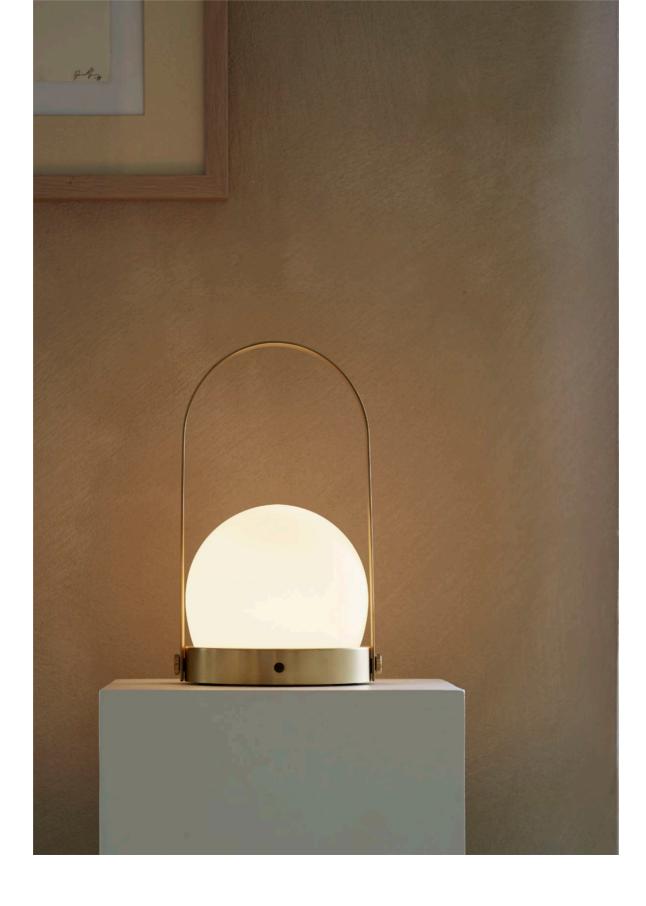

Table Lamp

Lighting—Product Sheet menu.as

The Carrie LED Lamp embodies what makes Scandinavian design great: minimalism, innovation, love of light, and the indefinable "hygge". The portability and diffuse glow make it useful for both indoor and outdoor lighting. Designed by Copenhagen-based Norm Architects as a portable, lightweight lamp, the Carrie LED Lamp is unique for its multiple uses and mutability. With a sleek, functional handle and three different light levels creating a warm orb of light nestled gently in a basket-like base, the lamp is useful almost anywhere; even on the go, as it is cordless and comes with a USB charger. Move it from your office to your bedside table, to your evening picnic in the park, and in your bicycle basket as you ride home. The cosy light created by this special piece of lighting and supplying 10 hours of battery time when fully charged, brings comfort and sophistication wherever you are. The new line extension comes in a brushed brass finish, bringing an additional sense of richness and elegant texture to the sleek lines of the lamp.

#### Colours

Black White Burned Red Olive

Brushed Brass