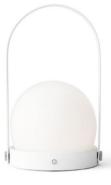

or take away





# **Production Process**

The glass is mouth-blown opal glass with an acid finish. The body is powder coated steel or plated steel.

# Materials

Powder Coated Steel or Brass Plated Steel, Glass

# Weight item (kg)

1,03 kg

# Voltage (V)

220V

### Light source & Energi effeciency class

Led Panel, 3,2 Watt, LED, A+

# Cord material and Cord lenght (cm/in)

Black PVC, 70 cm / 19 3/4"

### Classification

IP20

### Certifications

EMC: EN 55015:2013; EN 61547:2009; EN 61000-3-2:2014; EN 61000-3-3:2013;

EMF: 62493:2010; EN 62471:2008

# Packaging Type

Giftbox

# Packaging Measurement (H \* W \* D)

29 cm \* 16 cm \* 16 cm

### Care Instructions

Use a soft dry cloth to clean. Do not use any cleaners with chemicals or harsh abrasives. Avoid using water.



Black 4863539



White 4863639



Burned Red 4863349



4863429



Brushed Brass 4863539