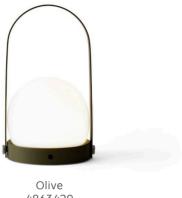

s**

The glass is mouth-blown opal glass with an acid finish. The body is powder coated steel or plated steel.

# Materials

Powder Coated Steel or Brass Plated Steel, Glass

# Weight item (kg)

1,03 kg

# Voltage (V)

220V

### Light source & Energi effeciency class

Led Panel, 3,2 Watt, LED, A+

# Cord material and Cord lenght (cm/in)

Black PVC, 70 cm / 19 3/4"

### Classification

IP20

### Certifications

EMC: EN 55015:2013; EN 61547:2009; EN 61000-3-2:2014; EN 61000-3-3:2013;

EMF: 62493:2010; EN 62471:2008

# Packaging Type

Giftbox

# Packaging Measurement (H \* W \* D)

29 cm \* 16 cm \* 16 cm

### Care Instructions

Use a soft dry cloth to clean. Do not use any cleaners with chemicals or harsh abrasives. Avoid using water.



Black 4863539



White 4863639



Burned Red 4863349



4863429



Brushed Brass 4863539