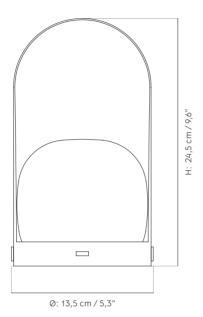

r Rønn, Norm Architects specialise in residential architecture, commercial interiors, industrial design, photography and art direction. Today, the group regularly collaborates with MENU, helping to drive the evolution of the brand and its product offerings. Norm Architects' name reflects the group's emphasis on the importance of drawing inspiration from norms and traditions within architecture and design – particularly the Scandinavian design principles of timeless aesthetics and natural materials, and the modernist values of restraint and refinement. Guided by these principles, Norm Architects produce design that unites good materials and craftsmanship, while embodying beauty, traditions, history and, most importantly, timeless simplicity, where there is nothing more to add or take away





# **Production Process**

The glass is mouth-blown opal glass with an acid finish. The body is powder coated steel or plated steel.

# Materials

Powder Coated Steel or Brass Plated Steel, Glass

# Weight item (kg)

1,03 kg

# Voltage (V)

220V

### Light source & Energi effeciency class

Led Panel, 3,2 Watt, LED, A+

# Cord material and Cord lenght (cm/in)

Black PVC, 70 cm / 19 3/4"

### Classification

IP20

### Certifications

EMC: EN 55015:2013; EN 61547:2009; EN 61000-3-2:2014; EN 61000-3-3:2013;

EMF: 62493:2010; EN 62471:2008

# Packaging Type

Giftbox

# Packaging Measurement (H \* W \* D)

29 cm \* 16 cm \* 16 cm

### Care Instructions

Use a soft dry cloth to clean. Do not use any cleaners with chemicals or harsh abrasives. Avoid using water.



Black 4863539



White 486363