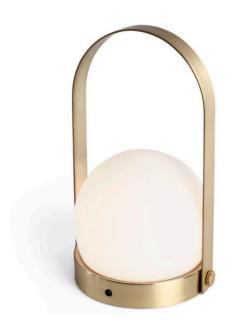

Table Lamp

Lighting—Product Sheet menu.as

The Carrie LED Lamp embodies what makes Scandinavian design great: minimalism, innovation, love of light, and the indefinable "hygge". The portability and diffuse glow make it useful for both indoor and outdoor lighting. Designed by Copenhagen-based Norm Architects as a portable, lightweight lamp, the Carrie LED Lamp is unique for its multiple uses and mutability. With a sleek, functional handle and three different light levels creating a warm orb of light nestled gently in a basket-like base, the lamp is useful almost anywhere; even on the go, as it is cordless and comes with a USB charger. Move it from your office to your bedside table, to your evening picnic in the park, and in your bicycle basket as you ride home. The cosy light created by this special piece of lighting and supplying 10 hours of battery time when fully charged, brings comfort and sophistication wherever you are. The new line extension comes in a brushed brass finish, bringing an additional sense of richness and elegant texture to the sleek lines of the lamp.

#### Colours

Black White Burned Red Olive

Brushed Brass