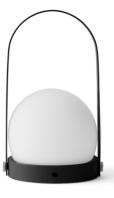

hing more to add or take away





# **Production Process**

The glass is mouth-blown opal glass with an acid finish. The body is powder coated steel or plated steel.

# Materials

Powder Coated Steel or Brass Plated Steel, Glass

# Weight item (kg)

1,03 kg

# Voltage (V)

220V

### Light source & Energi effeciency class

Led Panel, 3,2 Watt, LED, A+

# Cord material and Cord lenght (cm/in)

Black PVC, 70 cm / 19 3/4"

### Classification

IP20

### Certifications

EMC: EN 55015:2013; EN 61547:2009; EN 61000-3-2:2014; EN 61000-3-3:2013;

EMF: 62493:2010; EN 62471:2008

# Packaging Type

Giftbox

# Packaging Measurement (H \* W \* D)

29 cm \* 16 cm \* 16 cm

### Care Instructions

Use a soft dry cloth to clean. Do not use any cleaners with chemicals or harsh abrasives. Avoid using water.



Black 4863539



White 4863639



Burned Red 4863349



4863429



Brushed Brass 4863539