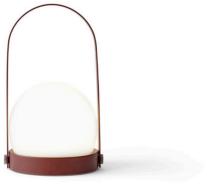

# **Production Process**

The glass is mouth-blown opal glass with an acid finish. The body is powder coated steel or plated steel.

# Materials

Powder Coated Steel or Brass Plated Steel, Glass

# Weight item (kg)

1,03 kg

# Voltage (V)

220V

### Light source & Energi effeciency class

Led Panel, 3,2 Watt, LED, A+

# Cord material and Cord lenght (cm/in)

Black PVC, 70 cm / 19 3/4"

### Classification

IP20

### Certifications

EMC: EN 55015:2013; EN 61547:2009; EN 61000-3-2:2014; EN 61000-3-3:2013;

EMF: 62493:2010; EN 62471:2008

# Packaging Type

Giftbox

# Packaging Measurement (H \* W \* D)

29 cm \* 16 cm \* 16 cm

### Care Instructions

Use a soft dry cloth to clean. Do not use any cleaners with chemicals or harsh abrasives. Avoid using water.



Black 4863539



White 4863639



Burned Red 4863349



4863429



Brushed Brass 4863539