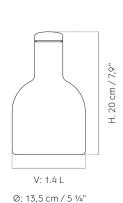

#### Dimension (cm / in)

0,5 L

Ø: 8 cm / 3.1"

H: 17,9 cm / 7"

1L

Ø: 8 cm / 3,1"

H: 29 cm / 11,4"

1,4L

Ø: 13,5 cm / 5,3"

H: 20 cm / 7,9"

#### Weight item (kg)

0,5 L: 0,268 kg

1,0 L: 0,292 kg

1,4 L: 0,555 kg

#### Materials

0,5 L: Glass, Brass

1,0L: Glass, Brass, Steel

1,4L: Crystal Glass, Brass