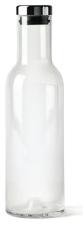

Bottle Carafe—A tall, slim carafe that can be used for any liquid. Pour freshly-made juice over breakfast, or fruit-infused water during a meeting.

Water Bottle—Everyone needs water; why not make your water vessel beautiful? The Water Bottle in smoked glass can be kept on a desk as reminder to hydrate, or on a restaurant table for guests to fill their own glasses.

### Water Bottle 1,0L

Smoked/Brass 4682949

Clear/Brass 4680839

Clear/Steel 4680039