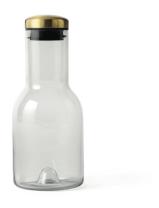

### Water Bottle 1,0L

Smoked/Brass 4682949

Clear/Brass 4680839

Clear/Steel 4680039