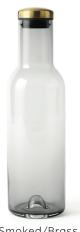

## **Bottle Carafe 0,5L**

Smoked/Brass 4681949

Clear/Brass 4681839

### Water Bottle 1,0L

Smoked/Brass 4682949

Clear/Brass 4680839

Clear/Steel 4680039