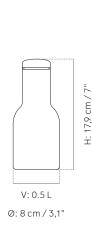

#### Dimension (cm / in)

0,5 L

Ø: 8 cm / 3.1"

H: 17,9 cm / 7"

1L

Ø: 8 cm / 3,1"

H: 29 cm / 11,4"

1,4L