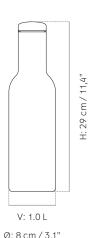

#### Dimension (cm / in)

0,5 L

Ø: 8 cm / 3.1"

H: 17,9 cm / 7"

1L

Ø: 8 cm / 3,1"

H: 29 cm / 11,4"

1,4L