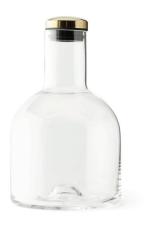

Bottle Carafe—A tall, slim carafe that can be used for any liquid. Pour freshly-made juice over breakfast, or fruit-infused water during a meeting.

Water Bottle—Everyone needs water; why not make your water vessel beautiful? The Water Bottle in smoked glass can be kept on a desk as reminder to hydrate, or on a restaurant table for guests to fill their own glasses.

## **Bottle Carafe 1,4L**

Clear/Brass 4685839