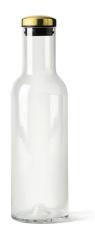

Bottle Carafe—A tall, slim carafe that can be used for any liquid. Pour freshly-made juice over breakfast, or fruit-infused water during a meeting.

Water Bottle—Everyone needs water; why not make your water vessel beautiful? The Water Bottle in smoked glass can be kept on a desk as reminder to hydrate, or on a restaurant table for guests to fill their own glasses.

## **Bottle Carafe 0,5L**

Smoked/Brass 4681949

Clear/Brass 4681839