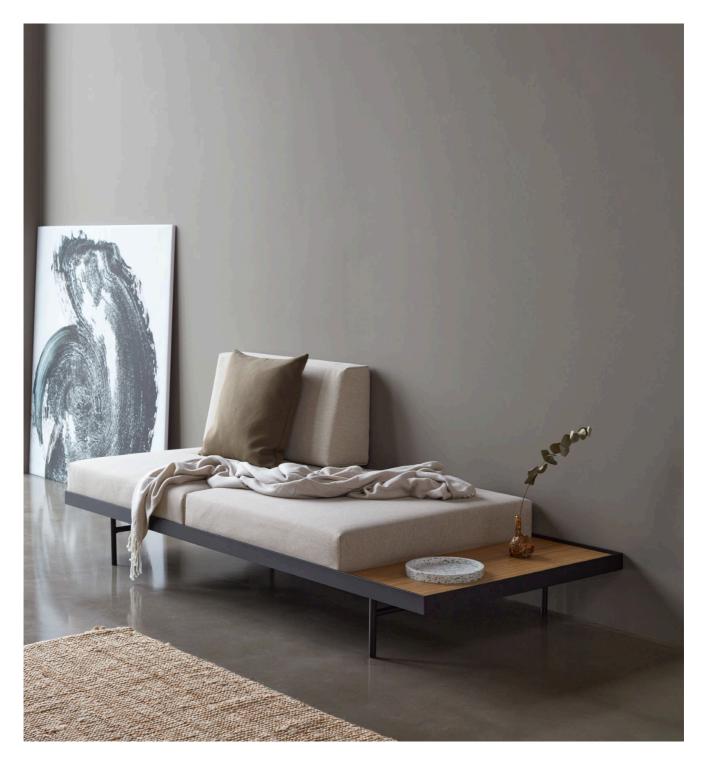

## Puri

Design by Per Weiss 2021

Bed size 80 x 195 cm | Matt black metal frame with a mattress made of OEKO-TEX® high resilient foam, see pages 158-160 | One back cushion included | Table top in lacquered oak or lacquered walnut | Detachable & washable covers | Shown in 584 Argus Natural | Shown fabrics: 2-4 weeks delivery time | Other fabric options with 6-8 weeks delivery time, see page 163 | Scan the QR code and see further features at our website