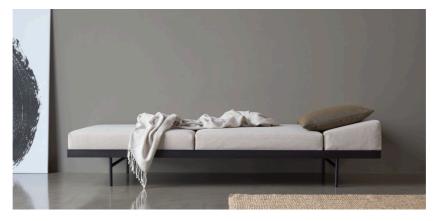

## Puri

Design by Per Weiss 2021

Bed size 80 x 195 cm | Matt black metal frame with a mattress made of OEKO-TEX® high resilient foam, see pages 158-160 | One back cushion included | Table top in lacquered oak or lacquered walnut | Detachable & washable covers | Shown in 584 Argus Natural | Shown fabrics: 2-4 weeks delivery time | Other fabric options with 6-8 weeks delivery time, see page 163 | Scan the QR code and see further features at our website