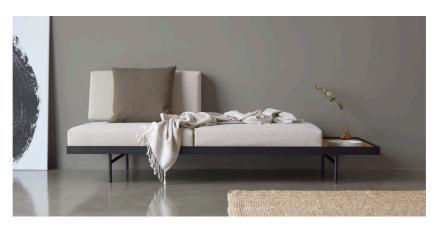

## Puri

Design by Per Weiss 2021

Bed size 80 x 195 cm | Matt black metal frame with a mattress made of OEKO-TEX® high resilient foam, see pages 158-160 | One back cushion included | Table top in lacquered oak or lacquered walnut | Detachable & washable covers | Shown in 584 Argus Natural | Shown fabrics: 2-4 weeks delivery time | Other fabric options with 6-8 weeks delivery time, see page 163 | Scan the QR code and see further features at our website