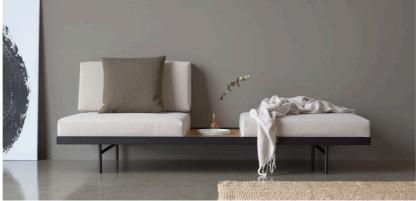

## Puri

Design by Per Weiss 2021

Bed size 80 x 195 cm | Matt black metal frame with a mattress made of OEKO-TEX® high resilient foam, see pages 158-160 | One back cushion included | Table top in lacquered oak or lacquered walnut | Detachable & washable covers | Shown in 584 Argus Natural | Shown fabrics: 2-4 weeks delivery time | Other fabric options with 6-8 weeks delivery time, see page 163 | Scan the QR code and see further features at our website