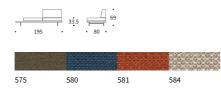

## Puri

Design by Per Weiss 2021

Bed size 80 x 195 cm | Matt black metal frame with a mattress made of OEKO-TEX® high resilient foam, see pages 158-160 | One back cushion included | Table top in lacquered oak or lacquered walnut | Detachable & washable covers | Shown in 584 Argus Natural | Shown fabrics: 2-4 weeks delivery time | Other fabric options with 6-8 weeks delivery time, see page 163 | Scan the QR code and see further features at our website