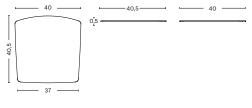

ir that is robust enough to be a long-lasting object while still appearing delicate. Precise proportions and a clear profile give Élémentaire a charm that allows it to stand out on its own or look strong in a group. Designed for everyday life, Élémentaire fulfils basic needs in a balance of beauty and strength. Locally produced in Denmark, its durability and resilience make it suitable for both indoor and outdoor use.



– ÉLÉMENTAIRE –





– ÉLÉMENTAIRE –











# DIMENSIONS



W42 x D49,5 x H74,5 cm Seat height 45,5 cm, Seat depth 42,5 cm

### MATERIALS

SHELL / 100% recycled injection moulded solid coloured polypropylene reinforced by fibreglass. UV resistant. Matt slightly textured surface.

PLASTIC GLIDER / Standard on all.





COLOURS

CREAM WHITE ANTHRACITE\*



# DIMENSIONS



W40 x D40,5 x H0,5 cm

### MATERIALS

Polyurethane foam, Non-slip backing. STEELCUT TRIO / 90% New Wool, 10% Nylon LEATHER / Semi-aniline leather OUTDOOR FABRIC / 100% Olefin (Teflon water repellent treatment)



FABRICS







STEELCUT TRIO 383 For Anthracite chair

STEELCUT TRIO 205 STEELCUT TRIO 236 For Cream white chair

STEELCUT TRIO 966 For Light yellow chair For Smokey green Chair



STEELCUT TRIO 716

STEELCUT TRIO 946 For Olive chair For Blue grey chair

LEATHERS



COGNAC BLACK SEMI-ANILINE SEMI-ANILINE LEATHER LEATHER

OUTDOOR



- ÉLÉMENTAIRE -

Please use below link to download packshots, lifestyle photos and other sales material of Élémentaire

Image Bank

Please use below link for order placement and further information

HAYb2b.com



HAY

www.hay.com