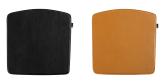

### MATERIALS

Polyurethane foam, Non-slip backing. STEELCUT TRIO / 90% New Wool, 10% Nylon LEATHER / Semi-aniline leather OUTDOOR FABRIC / 100% Olefin (Teflon water repellent treatment)

FABRICS

STEELCUT TRIO 383 For Anthracite chair

STEELCUT TRIO 205 STEELCUT TRIO 236 For Cream white chair

STEELCUT TRIO 966 For Light yellow chair For Smokey green Chair

STEELCUT TRIO 716

STEELCUT TRIO 946 For Olive chair For Blue grey chair

LEATHERS

COGNAC BLACK SEMI-ANILINE SEMI-ANILINE LEATHER LEATHER