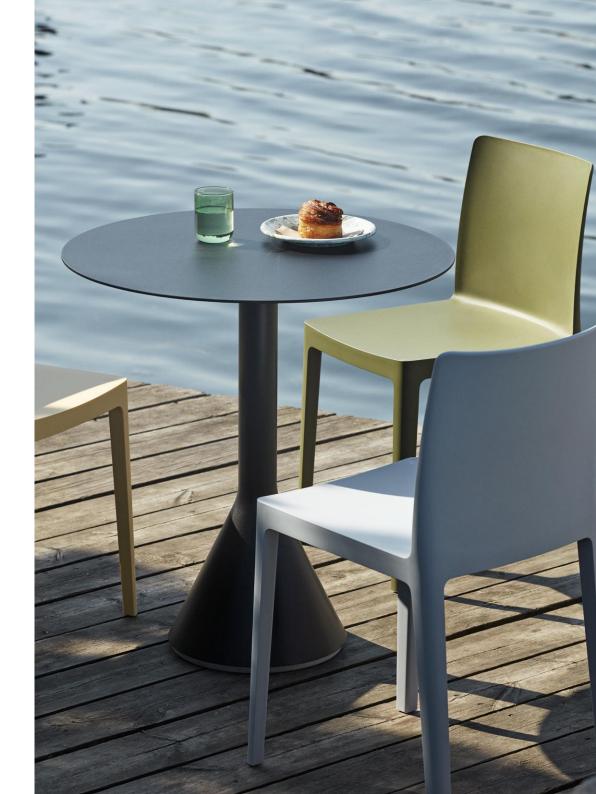

# ÉLÉMENTAIRE

With Élémentaire, Ronan and Erwan Bouroullec set out to create a chair that is both aesthetically and physically balanced with a sustainable profile. Élémentaire uses 100% recycled polypropylene and the latest technology to create an eco-friendly chair that is robust enough to be a long-lasting object while still appearing delicate. Precise proportions and a clear profile give Élémentaire a charm that allows it to stand out on its own or look strong in a group. Designed for everyday life, Élémentaire fulfils basic needs in a balance of beauty and strength. Locally produced in Denmark, its durability and resilience make it suitable for both indoor and outdoor use.

### MATERIALS

SHELL / 100% recycled injection moulded solid coloured polypropylene reinforced by fibreglass. UV resistant. Matt slightly textured surface.

PLASTIC GLIDER / Standard on all.

COLOURS

CREAM WHITE ANTHRACITE\*