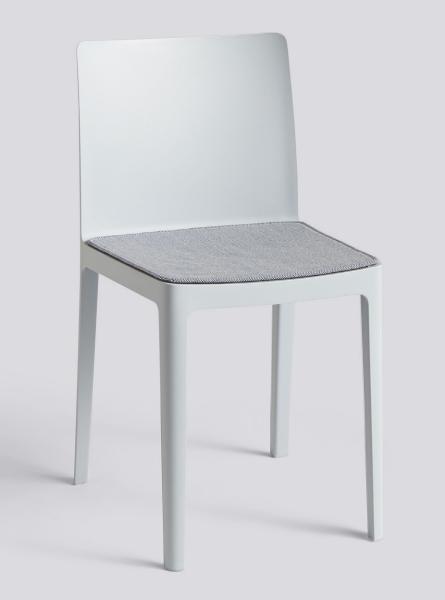

# ÉLÉMENTAIRE

With Élémentaire, Ronan and Erwan Bouroullec set out to create a chair that is both aesthetically and physically balanced with a sustainable profile. Élémentaire uses 100% recycled polypropylene and the latest technology to create an eco-friendly chair that is robust enough to be a long-lasting object while still appearing delicate. Precise proportions and a clear profile give Élémentaire a charm that allows it to stand out on its own or look strong in a group. Designed for everyday life, Élémentaire fulfils basic needs in a balance of beauty and strength. Locally produced in Denmark, its durability and resilience make it suitable for both indoor and outdoor use.

# DIMENSIONS

W42 x D49,5 x H74,5 cm Seat height 45,5 cm, Seat depth 42,5 cm