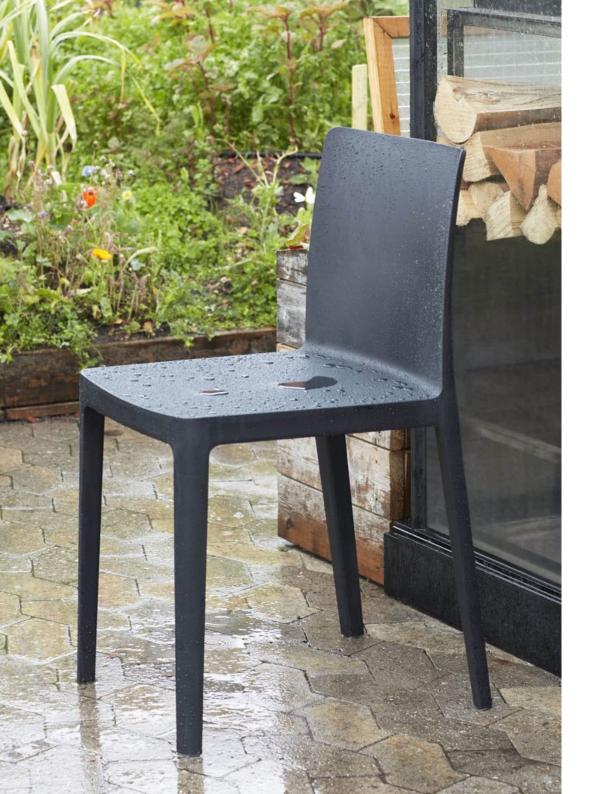

# ÉLÉMENTAIRE

With Élémentaire, Ronan and Erwan Bouroullec set out to create a chair that is both aesthetically and physically balanced with a sustainable profile. Élémentaire uses 100% recycled polypropylene and the latest technology to create an eco-friendly chair that is robust enough to be a long-lasting object while still appearing delicate. Precise proportions and a clear profile give Élémentaire a charm that allows it to stand out on its own or look strong in a group. Designed for everyday life, Élémentaire fulfils basic needs in a balance of beauty and strength. Locally produced in Denmark, its durability and resilience make it suitable for both indoor and outdoor use.

### MATERIALS

SHELL / 100% recycled injection moulded solid coloured polypropylene reinforced by fibreglass. UV resistant. Matt slightly textured surface.

PLASTIC GLIDER / Standard on all.

COLOURS

CREAM WHITE ANTHRACITE\*