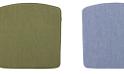

### MATERIALS

Polyurethane foam, Non-slip backing. STEELCUT TRIO / 90% New Wool, 10% Nylon LEATHER / Semi-aniline leather OUTDOOR FABRIC / 100% Olefin (Teflon water repellent treatment)

FABRICS

STEELCUT TRIO 383 For Anthracite chair

STEELCUT TRIO 205 STEELCUT TRIO 236 For Cream white chair

STEELCUT TRIO 966 For Light yellow chair For Smokey green Chair

STEELCUT TRIO 716

STEELCUT TRIO 946 For Olive chair For Blue grey chair

LEATHERS

COGNAC BLACK SEMI-ANILINE SEMI-ANILINE LEATHER LEATHER