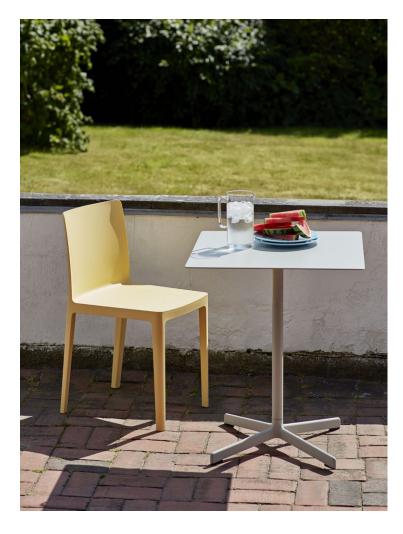

# ÉLÉMENTAIRE

With Élémentaire, Ronan and Erwan Bouroullec set out to create a chair that is both aesthetically and physically balanced with a sustainable profile. Élémentaire uses 100% recycled polypropylene and the latest technology to create an eco-friendly chair that is robust enough to be a long-lasting object while still appearing delicate. Precise proportions and a clear profile give Élémentaire a charm that allows it to stand out on its own or look strong in a group. Designed for everyday life, Élémentaire fulfils basic needs in a balance of beauty and strength. Locally produced in Denmark, its durability and resilience make it suitable for both indoor and outdoor use.

### MATERIALS

SHELL / 100% recycled injection moulded solid coloured polypropylene reinforced by fibreglass. UV resistant. Matt slightly textured surface.

PLASTIC GLIDER / Standard on all.

COLOURS

CREAM WHITE ANTHRACITE\*