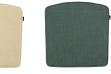

### MATERIALS

Polyurethane foam, Non-slip backing. STEELCUT TRIO / 90% New Wool, 10% Nylon LEATHER / Semi-aniline leather OUTDOOR FABRIC / 100% Olefin (Teflon water repellent treatment)

FABRICS

STEELCUT TRIO 383 For Anthracite chair

STEELCUT TRIO 205 STEELCUT TRIO 236 For Cream white chair

STEELCUT TRIO 966 For Light yellow chair For Smokey green Chair

STEELCUT TRIO 716

STEELCUT TRIO 946 For Olive chair For Blue grey chair

LEATHERS

COGNAC BLACK SEMI-ANILINE SEMI-ANILINE LEATHER LEATHER