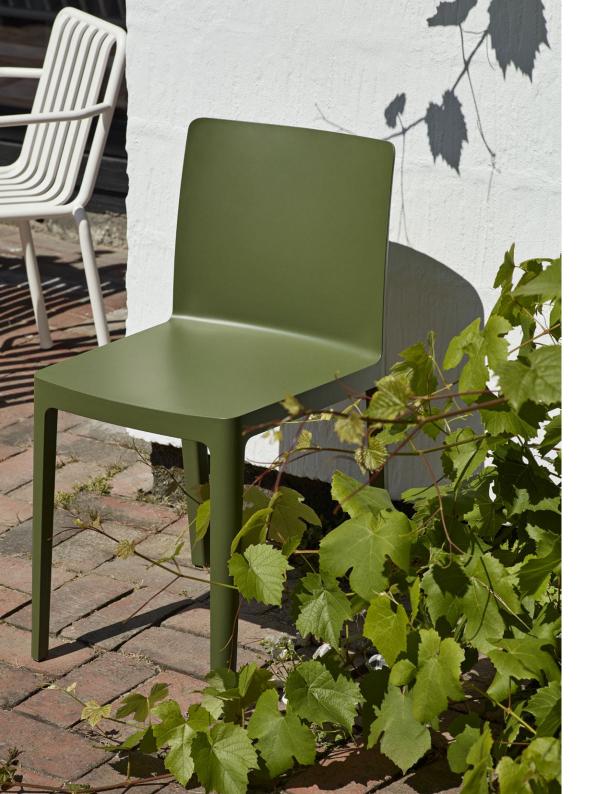

# ÉLÉMENTAIRE

With Élémentaire, Ronan and Erwan Bouroullec set out to create a chair that is both aesthetically and physically balanced with a sustainable profile. Élémentaire uses 100% recycled polypropylene and the latest technology to create an eco-friendly chair that is robust enough to be a long-lasting object while still appearing delicate. Precise proportions and a clear profile give Élémentaire a charm that allows it to stand out on its own or look strong in a group. Designed for everyday life, Élémentaire fulfils basic needs in a balance of beauty and strength. Locally produced in Denmark, its durability and resilience make it suitable for both indoor and outdoor use.

### MATERIALS

SHELL / 100% recycled injection moulded solid coloured polypropylene reinforced by fibreglass. UV resistant. Matt slightly textured surface.

PLASTIC GLIDER / Standard on all.

COLOURS

CREAM WHITE ANTHRACITE\*