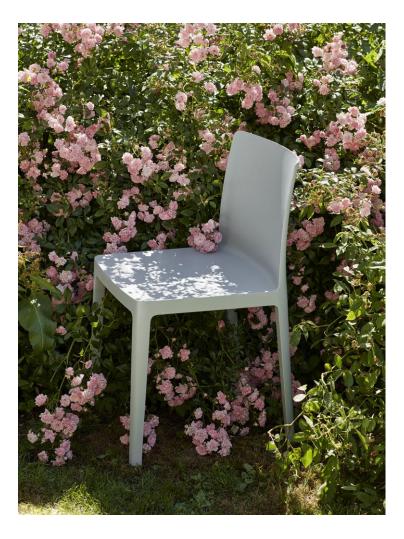

# ÉLÉMENTAIRE

With Élémentaire, Ronan and Erwan Bouroullec set out to create a chair that is both aesthetically and physically balanced with a sustainable profile. Élémentaire uses 100% recycled polypropylene and the latest technology to create an eco-friendly chair that is robust enough to be a long-lasting object while still appearing delicate. Precise proportions and a clear profile give Élémentaire a charm that allows it to stand out on its own or look strong in a group. Designed for everyday life, Élémentaire fulfils basic needs in a balance of beauty and strength. Locally produced in Denmark, its durability and resilience make it suitable for both indoor and outdoor use.

### MATERIALS

SHELL / 100% recycled injection moulded solid coloured polypropylene reinforced by fibreglass. UV resistant. Matt slightly textured surface.

PLASTIC GLIDER / Standard on all.

COLOURS

CREAM WHITE ANTHRACITE\*