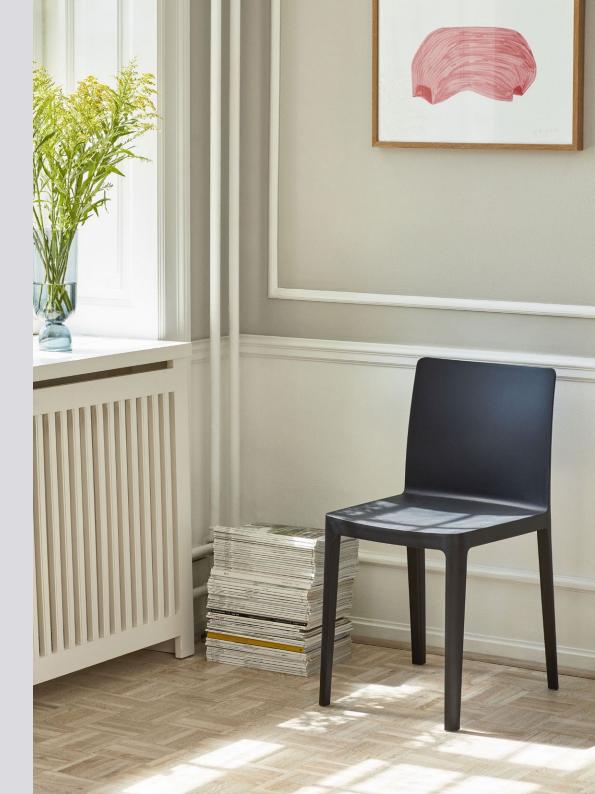

# DESIGN BY RONAN AND ERWAN BOUROUELEC

- ÉLÉMENTAIRE -

# ÉLÉMENTAIRE

With Élémentaire, Ronan and Erwan Bouroullec set out to create a chair that is both aesthetically and physically balanced with a sustainable profile. Élémentaire uses 100% recycled polypropylene and the latest technology to create an eco-friendly chair that is robust enough to be a long-lasting object while still appearing delicate. Precise proportions and a clear profile give Élémentaire a charm that allows it to stand out on its own or look strong in a group. Designed for everyday life, Élémentaire fulfils basic needs in a balance of beauty and strength. Locally produced in Denmark, its durability and resilience make it suitable for both indoor and outdoor use.