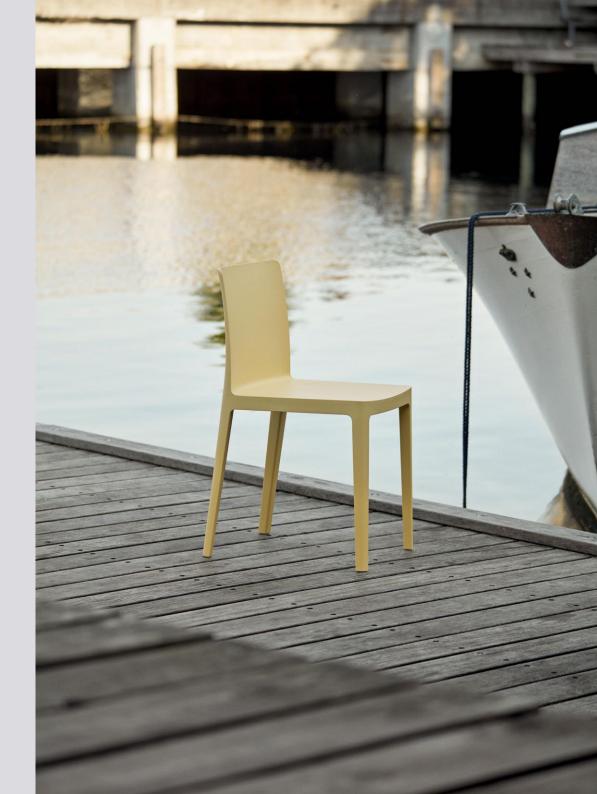

# ÉLÉMENTAIRE

With Élémentaire, Ronan and Erwan Bouroullec set out to create a chair that is both aesthetically and physically balanced with a sustainable profile. Élémentaire uses 100% recycled polypropylene and the latest technology to create an eco-friendly chair that is robust enough to be a long-lasting object while still appearing delicate. Precise proportions and a clear profile give Élémentaire a charm that allows it to stand out on its own or look strong in a group. Designed for everyday life, Élémentaire fulfils basic needs in a balance of beauty and strength. Locally produced in Denmark, its durability and resilience make it suitable for both indoor and outdoor use.

### MATERIALS

SHELL / 100% recycled injection moulded solid coloured polypropylene reinforced by fibreglass. UV resistant. Matt slightly textured surface.

PLASTIC GLIDER / Standard on all.

COLOURS

CREAM WHITE ANTHRACITE\*