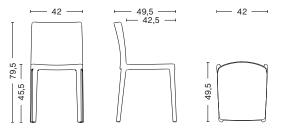

RONAN AND ERWAN BOUROUELEC



- ÉLÉMENTAIRE -

# ÉLÉMENTAIRE

With Élémentaire, Ronan and Erwan Bouroullec set out to create a chair that is both aesthetically and physically balanced with a sustainable profile. Élémentaire uses 100% recycled polypropylene and the latest technology to create an eco-friendly chair that is robust enough to be a long-lasting object while still appearing delicate. Precise proportions and a clear profile give Élémentaire a charm that allows it to stand out on its own or look strong in a group. Designed for everyday life, Élémentaire fulfils basic needs in a balance of beauty and strength. Locally produced in Denmark, its durability and resilience make it suitable for both indoor and outdoor use.



– ÉLÉMENTAIRE –





– ÉLÉMENTAIRE –











# DIMENSIONS



W42 x D49,5 x H74,5 cm Seat height 45,5 cm, Seat depth 42,5 cm

### MATERIALS

SHELL / 100% recycled injection moulded solid coloured polypropylene reinforced by fibreglass. UV resistant. Matt slightly textured surface.

PLASTIC GLIDER / Standard on all.





COLOURS

CREAM WHITE ANTHRACITE\*



# DIMENSIONS



W40 x D40,5 x H0,5 cm

### MATERIALS

Polyurethane foam, Non-slip backing. STEELCUT TRIO / 90% New Wool, 10% Nylon LEATHER / Semi-aniline leather OUTDOOR FABRIC / 100% Olefin (Teflon water repellent treatment)



FABRICS







STEELCUT TRIO 383 For Anthracite chair

STEELCUT TRIO 205 STEELCUT TRIO 236 For Cream white chair

STEELCUT TRIO 966 For Light yellow chair For Smokey green Chair



STEELCUT TRIO 716

STEELCUT TRIO 946 For Olive chair For Blue grey chair

LEATHERS



COGNA