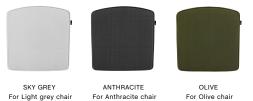

### MATERIALS

Polyurethane foam, Non-slip backing. STEELCUT TRIO / 90% New Wool, 10% Nylon LEATHER / Semi-aniline leather OUTDOOR FABRIC / 100% Olefin (Teflon water repellent treatment)

FABRICS

STEELCUT TRIO 383 For Anthracite chair

STEELCUT TRIO 205 STEELCUT TRIO 236 For Cream white chair

STEELCUT TRIO 966 For Light yellow chair For Smokey green Chair

STEELCUT TRIO 716

STEELCUT TRIO 946 For Olive chair For Blue grey chair

LEATHERS

COGNAC BLACK SEMI-ANILINE SEMI-ANILINE LEATHER LEATHER