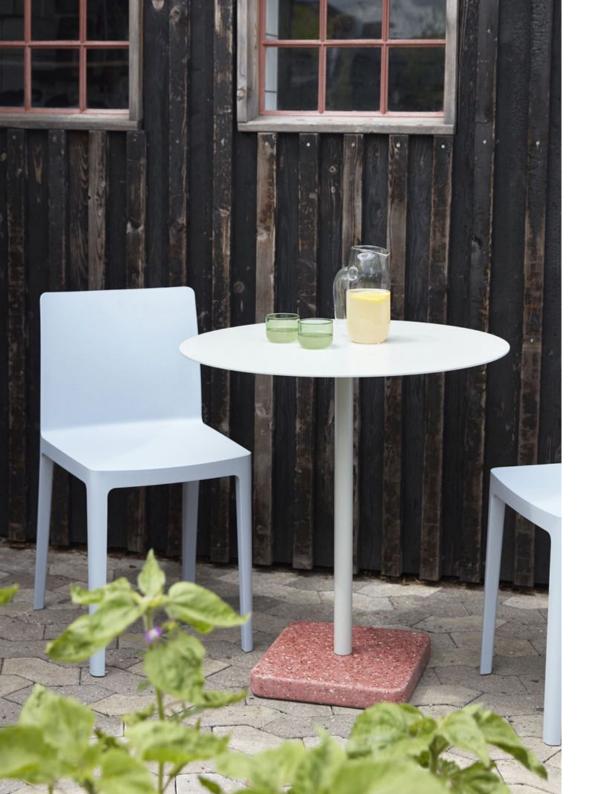

# ÉLÉMENTAIRE

With Élémentaire, Ronan and Erwan Bouroullec set out to create a chair that is both aesthetically and physically balanced with a sustainable profile. Élémentaire uses 100% recycled polypropylene and the latest technology to create an eco-friendly chair that is robust enough to be a long-lasting object while still appearing delicate. Precise proportions and a clear profile give Élémentaire a charm that allows it to stand out on its own or look strong in a group. Designed for everyday life, Élémentaire fulfils basic needs in a balance of beauty and strength. Locally produced in Denmark, its durability and resilience make it suitable for both indoor and outdoor use.