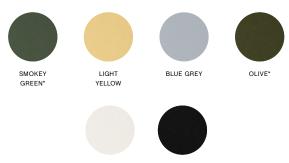

### MATERIALS

SHELL / 100% recycled injection moulded solid coloured polypropylene reinforced by fibreglass. UV resistant. Matt slightly textured surface.

PLASTIC GLIDER / Standard on all.

COLOURS

CREAM WHITE ANTHRACITE\*