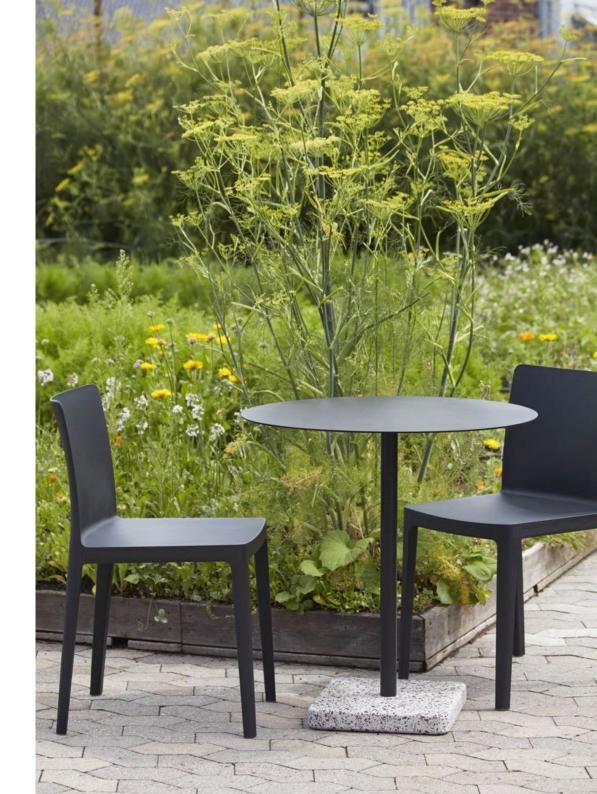

# ÉLÉMENTAIRE

With Élémentaire, Ronan and Erwan Bouroullec set out to create a chair that is both aesthetically and physically balanced with a sustainable profile. Élémentaire uses 100% recycled polypropylene and the latest technology to create an eco-friendly chair that is robust enough to be a long-lasting object while still appearing delicate. Precise proportions and a clear profile give Élémentaire a charm that allows it to stand out on its own or look strong in a group. Designed for everyday life, Élémentaire fulfils basic needs in a balance of beauty and strength. Locally produced in Denmark, its durability and resilience make it suitable for both indoor and outdoor use.

# DIMENSIONS

W42 x D49,5 x H74,5 cm Seat height 45,5 cm, Seat depth 42,5 cm