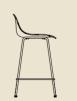

### FIBER BAR STOOL WITH BACKREST

A bar stool with a sculptural, supporting backrest for a refined look.

Available with two different bases, five Fiber composite colors and various Ready-To-Ship and Made-To-Order textile and leather options.

WOOD BASE WOOD BASE

TUBE BASE

 $\label{eq:seatheight: 65 cm / 25.5"} Seat \ height: 75 \ cm / 29.5" \ Seat \ height: 65 \ cm / 25.5" \ Seat \ height: 75 \ cm / 29.5" \\$ 