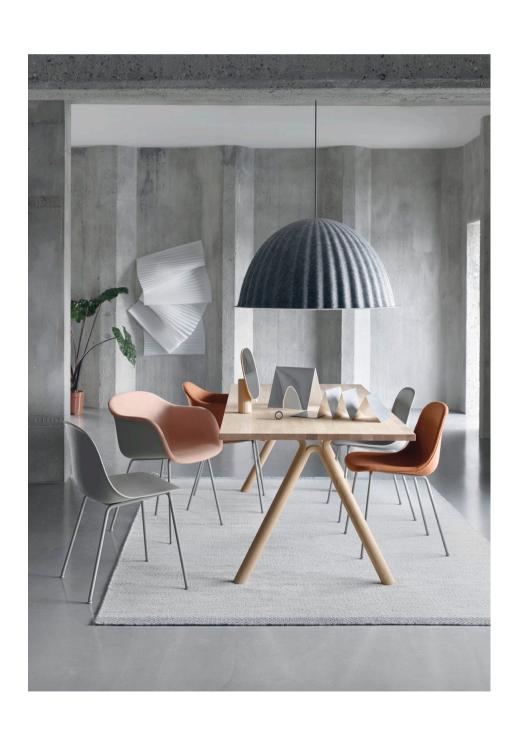

## THE FIBER CHAIR FAMILY

Three chair typologies. Two bar stools. One stool.

All with various base options. Choose between different Fiber composite colors, predefined textile or leather upholsteries or from the numerous made-to-order options available. There is a Fiber Chair for any setting.

#### FIBER ARMCHAIR

A comfortable armchair that has a slender expression and spacious seat.

Available with five different bases, six Fiber composite colors and various Ready-To-Ship and Made-To-Order textile and leather options.

#### FIBER SIDE CHAIR

A characteristic side chair that takes up little space around the dining table.

Available with five different bases, six Fiber composite colors and various Ready-To-Ship and Made-To-Order textile and leather options.