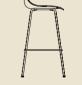

### FIBER BAR STOOL WITH BACKREST

A bar stool with a sculptural, supporting backrest for a refined look.

Available with two different bases, five Fiber composite colors and various Ready-To-Ship and Made-To-Order textile and leather options.

WOOD BASE WOOD BASE

TUBE BASE

 $\label{eq:seatheight: 65 cm / 25.5"} Seat \ height: 75 \ cm / 29.5" \ Seat \ height: 65 \ cm / 25.5" \ Seat \ height: 75 \ cm / 29.5" \\$ 