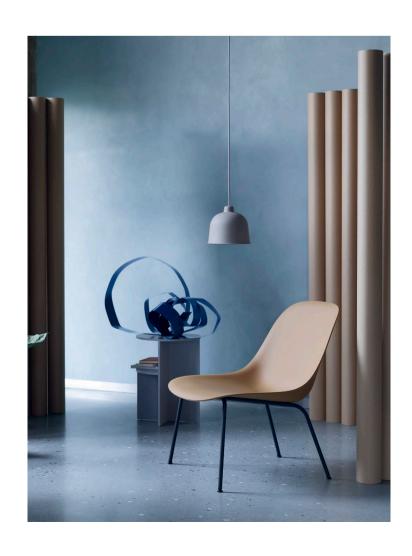

Seat height:  $46 \text{ cm} / 18^{"}$  Seat height:  $46 \text{ cm} / 18^{"}$  Seat height:  $46 \text{ cm} / 18^{"}$  Seat height:  $46 \text{ cm} / 18^{"}$ 

W. CASTORS

FIBER LOUNGE CHAIR

A new perspective on the modern lounge chair through an embracing seat, tactile shell and light, hovering appearance.