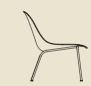

#### FIBER ARMCHAIR

A comfortable armchair that has a slender expression and spacious seat.

Available with five different bases, six Fiber composite colors and various Ready-To-Ship and Made-To-Order textile and leather options.

WOOD BASE

WOOD BASE

SWIVEL BASE **SWIVEL BASE** W. CASTORS W. CASTORS & GAS LIFT Seat height: 46 cm / 18" Seat height: 42-54 cm / 16.5"-22.3"