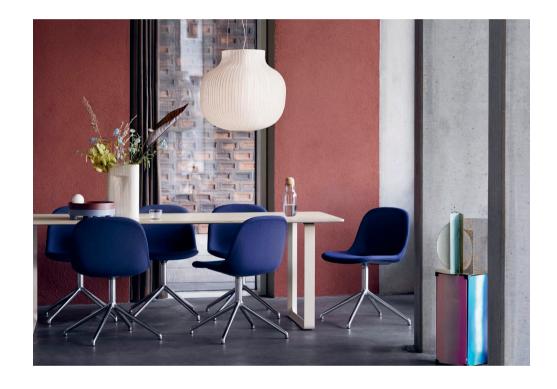

#### FIBER ARMCHAIR

A comfortable armchair that has a slender expression and spacious seat.

Available with five different bases, six Fiber composite colors and various Ready-To-Ship and Made-To-Order textile and leather options.

#### FIBER SIDE CHAIR

A characteristic side chair that takes up little space around the dining table.

Available with five different bases, six Fiber composite colors and various Ready-To-Ship and Made-To-Order textile and leather options.