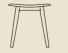

#### FIBER SIDE CHAIR

A characteristic side chair that takes up little space around the dining table.

Available with five different bases, six Fiber composite colors and various Ready-To-Ship and Made-To-Order textile and leather options.

Seat height:  $46 \text{ cm} / 18^{"}$  Seat height:  $46 \text{ cm} / 18^{"}$  Seat height:  $46 \text{ cm} / 18^{"}$  Seat height:  $46 \text{ cm} / 18^{"}$ 

W. CASTORS

FIBER LOUNGE CHAIR

A new perspective on the modern lounge chair through an embracing seat, tactile shell and light, hovering appearance.