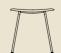

#### FIBER SIDE CHAIR

A characteristic side chair that takes up little space around the dining table.

Available with five different bases, six Fiber composite colors and various Ready-To-Ship and Made-To-Order textile and leather options.

Seat height:  $46 \text{ cm} / 18^{"}$  Seat height:  $46 \text{ cm} / 18^{"}$  Seat height:  $46 \text{ cm} / 18^{"}$  Seat height:  $46 \text{ cm} / 18^{"}$ 

W. CASTORS

FIBER LOUNGE CHAIR

A new perspective on the modern lounge chair through an embracing seat, tactile shell and light, hovering appearance.