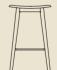

### FIBER BAR STOOL

A contemporary bar stool with a soft seat that almost floats on top of the base, giving the design a light expression.

Available with two different bases, five Fiber composite colors and various Ready-To-Ship and Made-To-Order textile and leather options.

WOOD BASE **WOOD BASE** 

Seat height: 65 cm / 25.5" Seat height: 75 cm / 29.5" Seat height: 65 cm / 25.5" Seat height: 75 cm / 29.5"