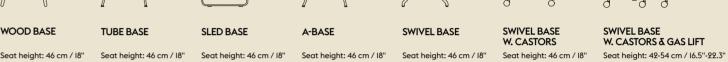

## THE FIBER CHAIR FAMILY

Three chair typologies. Two bar stools. One stool.

All with various base options. Choose between different Fiber composite colors, predefined textile or leather upholsteries or from the numerous made-to-order options available. There is a Fiber Chair for any setting.

#### FIBER ARMCHAIR

A comfortable armchair that has a slender expression and spacious seat.

Available with five different bases, six Fiber composite colors and various Ready-To-Ship and Made-To-Order textile and leather options.

WOOD BASE

WOOD BASE

SWIVEL BASE **SWIVEL BASE** W. CASTORS W. CASTORS & GAS LIFT Seat height: 46 cm / 18" Seat height: 42-54 cm / 16.5"-22.3"