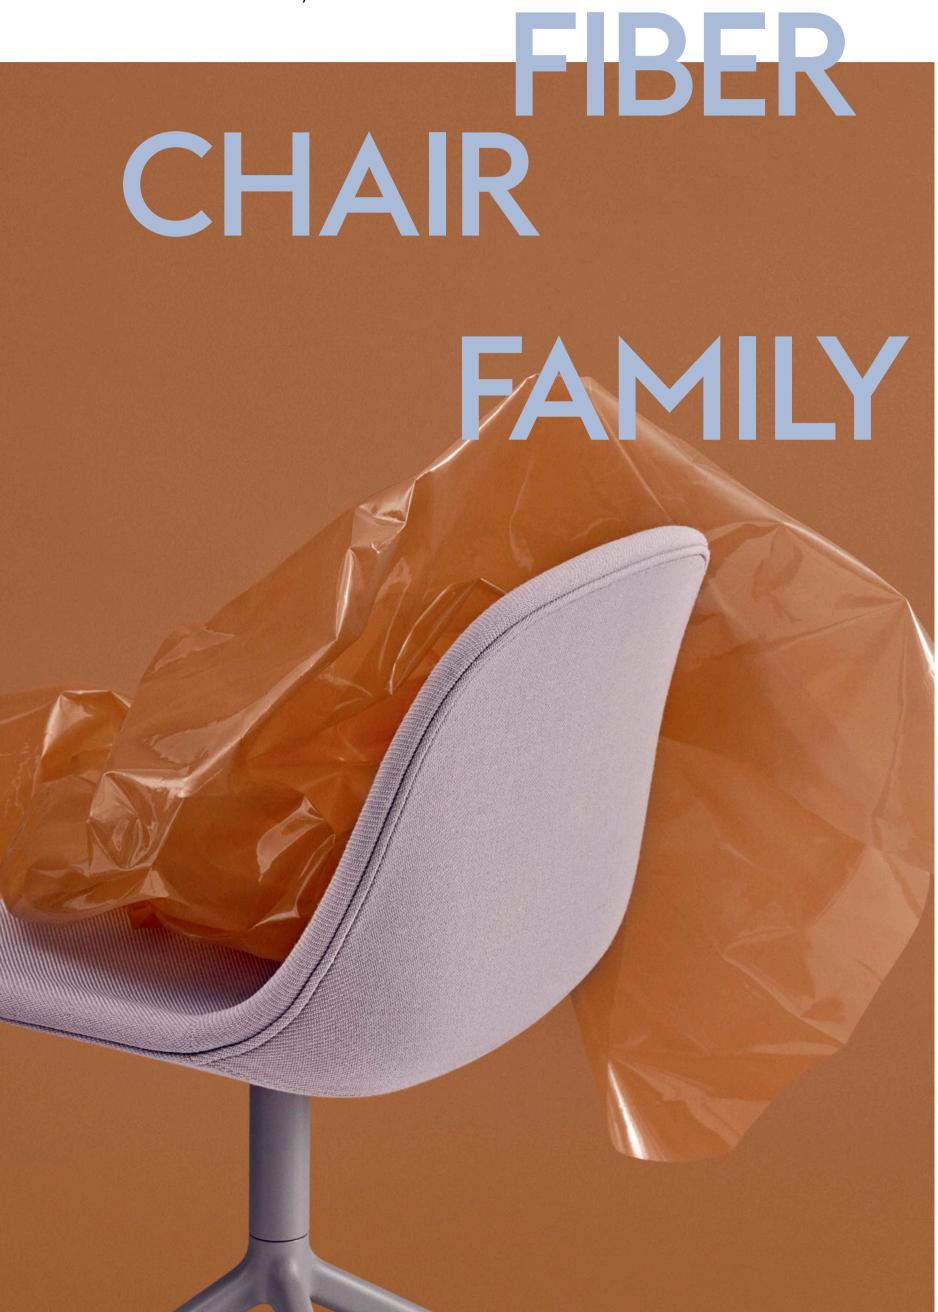

**MUUTO** 

"One of the most difficult and noble disciplines is to design without eccentricity and instead create simple, functional and almost ordinary objects with a strong identity — this was the underlying idea for the Fiber Chair Family: to have a clear, sculptural language that refuses to compromise on comfort. It's a family of chairs that is stripped of all unnecessary layers."

— Iskos-Berlin on the Fiber Chair Family

I FIBER ARMCHAIR FRONT UPHOLSTERY - WOOD BASE / Remix I33/Natural White/Oak 2 FIBER BAR STOOL W. BACK - WOOD BASE / Cognac Refine Leather/Oak 3 FIBER SIDE CHAIR - TUBE BASE / Twill Weave 620/Grey 4 FIBER ARMCHAIR - WOOD BASE / Natural White/Oak 5 FIBER BAR STOOL - TUBE BASE / Black Refine Leather/Black 6 FIBER SIDE CHAIR - A-BASE / Dusty Green/Chrome 7 FIBER SIDE CHAIR - SWIVEL BASE / Ochre/Black 8 FIBER BAR STOOL - WOOD BASE / Grey/Grey 9 FIBER ARMCHAIR - WOOD BASE / Dusty Green/Dusty SWIVEL BASE W. CASTORS & GAS LIFT / Remix 183/Chrome # FIBER SIDE CHAIR - WOOD BASE / Forest Nap 912/Oak # FIBER LOUNGE CHAIR - TUBE BASE / Divina 346/Black # FIBER ARMCHAIR - TUBE BASE / Natural White/White # FIBER ARMCHAIR - WOOD BASE / Steelcut Trio 226/Oak 15 FIBER ARMCHAIR - SWIVEL BASE / Cognac Refine Leather/Black 16 FIBER SIDE CHAIR - WOOD BASE / Natural White/Oak 18 FIBER BAR STOOL W. BACK - TUBE BASE / Ochre/Black 19 FIBER SIDE CHAIR - TUBE BASE / Balder 912/Dusty Green 20 FIBER ARMCHAIR FRONT UPHOLSTERY - SWIVEL BASE W. CASTORS / Remix 242/Grey 21 FIBER SIDE CHAIR - TUBE BASE / Forest Nap 552/Grey 22 FIBER SIDE CHAIR - SWIVEL BASE / Remix I33/Grey 23 FIBER ARMCHAIR - TUBE BASE / Black Refine Leather/Black 24 FIBER SIDE CHAIR - SWIVEL BASE W. CASTORS / Dusty Green/Chrome 25 FIBER ARMCHAIR FRONT UPHOLSTERY - TUBE BASE / Remix I33/Matural White/White 26 FIBER SIDE CHAIR - WOOD BASE / Ochre/Oak 27 FIBER SIDE CHAIR - TUBE BASE / Remix I33/Grey 28 FIBER BAR STOOL - WOOD BASE / Ochre/Oak 27 FIBER SIDE CHAIR - TUBE BASE / Remix I33/Grey 28 FIBER BAR STOOL - WOOD BASE / Ochre/Oak 27 FIBER SIDE CHAIR - TUBE BASE / Remix I33/Grey 28 FIBER BAR STOOL - WOOD BASE / Ochre/Oak 27 FIBER SIDE CHAIR - TUBE BASE / Remix I33/Grey 28 FIBER BAR STOOL - WOOD BASE / Ochre/Oak 27 FIBER SIDE CHAIR - TUBE BASE / Remix I33/Grey 28 FIBER BAR STOOL - WOOD BASE / Ochre/Oak 27 FIBER SIDE CHAIR - TUBE BASE / Remix I33/Grey 28 FIBER BAR STOOL - WOOD BASE / Ochre/Oak 27 FIBER SIDE CHAIR - TUBE BASE / Remix I33/Grey 28 FIBER BAR STOOL - WOOD BASE / Ochre/Oak 27 FIBER SIDE CHAIR - TUBE BASE / Remix I33/Grey 28 FIBER BAR STOOL - WOOD BASE / Ochre/Oak 27 FIBER SIDE CHAIR - TUBE BASE / Remix I33/Grey 28 FIBER BAR STOOL - WOOD BASE / Ochre/Oak 27 FIBER SIDE CHAIR - TUBE BASE / Remix I33/Grey 28 FIBER BAR STOOL - WOOD BASE / Ochre/Oak 27 FIBER BAR STOOL - WOOD BASE / Ochre/Oak 27 FIBER BAR STOOL - WOOD BASE / Ochre/Oak 27 FIBER BAR STOOL - WOOD BASE / Ochre/Oak 27 FIBER BAR STOOL - WOOD BASE / Ochre/Oak 27 FIBER BAR STOOL - WOOD BASE / Ochre/Oak 27 FIBER BAR STOOL - WOOD BASE / Ochre/Oak 27 FIBER BAR STOOL - WOOD BASE / Ochre/Oak 27 FIBER BAR STOOL - WOOD BASE / Ochre/Oak 27 FIBER BAR STOOL - WOOD BASE / Ochre/Oak 27 FIBER BAR STOOL - WOOD BASE / Ochre/Oak 27 FIBER BAR STOOL - WOOD BASE / Ochre/Oak 27 FIBER BAR STOOL - WOOD BASE / Ochre/Oak 27 FIBER BAR STOOL - WOOD BASE / Ochre/Oak 27 FIBER BAR STOOL - WOOD BASE / Ochre/Oak 27 FIBER BAR STOOL - WOOD BASE / Ochre/Oak 27 FIBER BAR STOOL - WOOD BASE / Ochre/Oak 27 FIBER BAR STOOL - WOOD BASE / Ochre/Oak 27 FIBER BAR STOOL - WOOD BASE / Ochre/Oak 27 FIBER BAR STOOL - WOOD BASE / Ochre/Oak 27 FIBER BAR STOOL - WOOD BASE / Ochre/Oak 27 FIBER BAR STOOL - WOOD BASE / Ochre/Oak 27 FIBER BAR STOOL - WOOD BASE / Ochre/Oak 27 FI Natural White/Oak 29 FIBER ARMCHAIR FRONT UPHOLSTERY - SWIVEL BASE / Balder 432/Natural White/White 30 FIBER BAR STOOL W. BACK - TUBE BASE / Grey/Grey 31 FIBER ARMCHAIR - TUBE BASE / Remix 133/Grey 32 FIBER BAR STOOL - TUBE BASE / Cognac Refine Leather/Black 33 FIBER ARMCHAIR - SWIVEL BASE / Forest Nap 912/Grey 34 FIBER ARMCHAIR - SWIVEL BASE W. CASTORS / Remix 183/Black 35 FIBER LOUNGE CHAIR - TUBE BASE / Cognac Refine Leather/Black 36 FIBER SIDE CHAIR - A-BASE / Black Refine Leather/Chrome 37 FIBER ARMCHAIR - SWIVEL BASE / Beige Refine Leather/Black 38 FIBER BAR STOOL W. BACK - WOOD BASE / Natural White/Oak 39 FIBER LOUNGE CHAIR - WOOD BASE / Divina 154/Oak 40 FIBER STOOL - TUBE BASE / Black/Black 41 FIBER SIDE CHAIR - WOOD BASE / Grey/Grey 42 FIBER SIDE CHAIR - SLED BASE / Dusty Green/Dusty Green 43 FIBER ARMCHAIR - TUBE BASE / Hero 48I/Black 44 FIBER LOUNGE CHAIR - TUBE BASE / Dusty Green/Dusty Green 45 FIBER ARMCHAIR - SWIVEL BASE / Twill Weave 62O/Grey 46 FIBER ARMCHAIR - SLED BASE / Ochre/Black 47 FIBER SIDE CHAIR SWIVEL BASE W. CASTORS & GAS LIFT / Grey/Grey 48 FIBER SIDE CHAIR - SWIVEL BASE / Twill Weave 780/Chrome 49 FIBER BAR STOOL - TUBE BASE / Natural White 50 FIBER BAR STOOL W. BACK - TUBE BASE / Black/Black 51 FIBER STOOL - WOOD BASE / Cognac Refine Leather/Oak 52 FIBER ARMCHAIR - SWIVEL BASE / Green/Dusty Green 54 FIBER BAR STOOL - TUBE BASE / Dusty Green/Dusty Green/Dusty Green 54 FIBER LOUNGE CHAIR - WOOD BASE / Steelcut Trio 236/Oak 55 FIBER SIDE CHAIR - TUBE BASE / Green/Dusty Green 56 FIBER ARMCHAIR - SWIVEL BASE / FIBER SIDE CHAIR - TUBE BASE / Green/Dusty Green 54 FIBER SIDE CHAIR - WOOD BASE / Steelcut Trio 236/Oak 55 FIBER SIDE CHAIR - TUBE BASE / Green/Dusty Green 54 FIBER ARMCHAIR - SWIVEL BASE / FIBER SIDE CHAIR - TUBE BASE / Green/Dusty Green 54 FIBER ARMCHAIR - SWIVEL BASE / Green/Dusty Green 54 FIBER SIDE CHAIR - TUBE BASE / Green/Dusty Green 54 FIBER ARMCHAIR - SWIVEL BASE / Green/Dusty Green 54 FIBER SIDE CHAIR - TUBE BASE / Green/Dusty Green 54 FIBER SIDE CHAIR - SWIVEL BASE / Green/Dusty Green 54 FIBER SIDE CHAIR - SWIVEL BASE / Green/Dusty Green 54 FIBER SIDE CHAIR - SWIVEL BASE / Green/Dusty Green 54 FIBER SIDE CHAIR - SWIVEL BASE / Green/Dusty Green 54 FIBER SIDE CHAIR - SWIVEL BASE / Green/Dusty Green 54 FIBER SIDE CHAIR - SWIVEL BASE / Green/Dusty Green 54 FIBER SIDE CHAIR - SWIVEL BASE / Green/Dusty Green 54 FIBER SIDE CHAIR - SWIVEL BASE / Green/Dusty Green 54 FIBER SIDE CHAIR - SWIVEL BASE / Green/Dusty Green 54 FIBER SIDE CHAIR - SWIVEL BASE / Green/Dusty Green 54 FIBER SIDE CHAIR - SWIVEL BASE / Green/Dusty Green 54 FIBER SIDE CHAIR - SWIVEL BASE / Green/Dusty Green 54 FIBER SIDE CHAIR - SWIVEL BASE / Green/Dusty Green 54 FIBER SIDE CHAIR - SWIVEL BASE / Green/Dusty Green 54 FIBER SIDE CHAIR - SWIVEL BASE / Green/Dusty Green 54 FIBER SIDE CHAIR - SWIVEL BASE / Green/Dusty Green 54 FIBER SIDE CHAIR - SWIVEL BASE / Green/Dusty Green 54 FIBER SIDE CHAIR - SWIVEL BASE / Green/Dusty Green 54 FIBER SIDE CHAIR - SWIVEL BASE / Green/Dusty Green 54 FIBER SIDE CHAIR - SWIVEL BASE / Green 54 FIBER SIDE CHAIR - SWIVEL BASE / GREEN SIDE CHAIR - SWIVEL BASE / G

## THE FIBER CHAIR FAMILY

Three chair typologies. Two bar stools. One stool.

All with various base options. Choose between different Fiber composite colors, predefined textile or leather upholsteries or from the numerous made-to-order options available. There is a Fiber Chair for any setting.