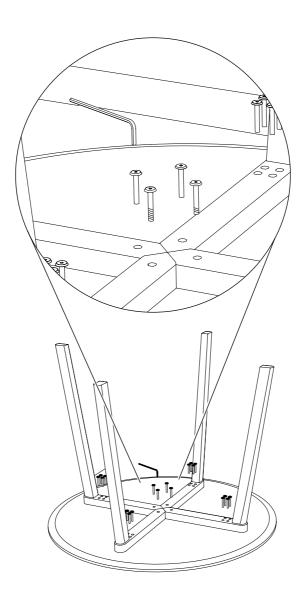

## CPH DEUX 220

D98 X H73 CM

**DESIGN BY RONAN & ERWAN BOUROULLEC** 

Protect the table top from scratches and other damage while assembling.

Place the **B** parts on the reverse side of **A** and align them with the holes. Insert the **C** parts into the holes and gently tighten them.

Use the Allen key to tighten the parts completely.