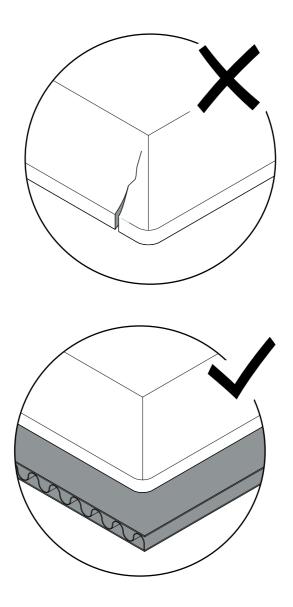

## CPH DEUX 220

D98 X H73 CM

**DESIGN BY RONAN & ERWAN BOUROULLEC** 

Protect the table top from scratches and other damage while assembling.

Place the **B** parts on the reverse side of **A** and align them with the holes. Insert the **C** parts into the holes and gently tighten them.