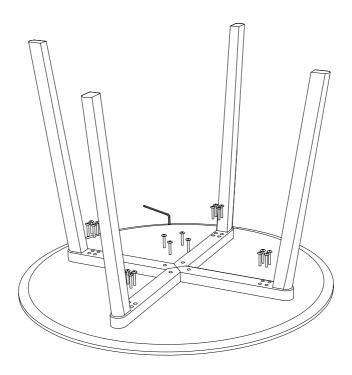

## CPH DEUX 220

D98 X H73 CM

**DESIGN BY RONAN & ERWAN BOUROULLEC** 

Protect the table top from scratches and other damage while assembling.

Place the **B** parts on the reverse side of **A** and align them with the holes. Insert the **C** parts into the holes and gently tighten them.

Use the Allen key to tighten the parts completely.

## Turn the table over.

Done!

Our Care & Maintenance offers guidance for optimal maintenance of your HAY product. It includes advice and instructions on cleaning and caring for specific materials to prolong the life of your furniture.