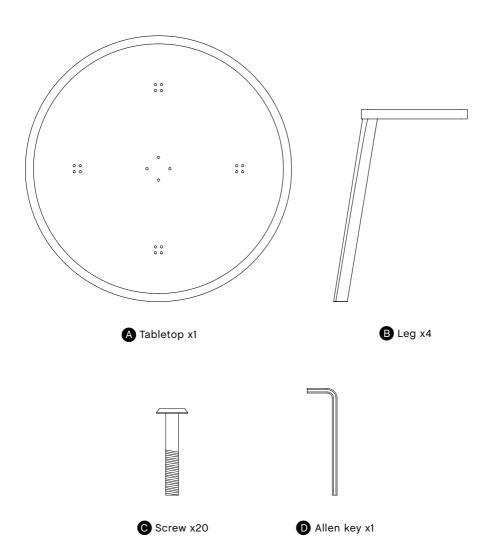

## CPH DEUX 220

D98 X H73 CM

**DESIGN BY RONAN & ERWAN BOUROULLEC** 

Protect the table top from scratches and other damage while assembling.

Place the **B** parts on the reverse side of **A** and align them with the holes. Insert the **C** parts into the holes and gently tighten them.

Use the Allen key to tighten the parts completely.