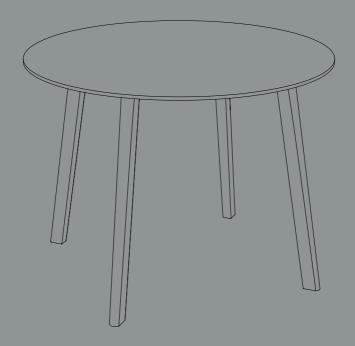

## CPH DEUX 220

D98 X H73 CM

**DESIGN BY RONAN & ERWAN BOUROULLEC** 

Protect the table top from scratches and other damage while assembling.

Place the **B** parts on the reverse side of **A** and align them with the holes. Insert the **C** parts into the holes and gently tighten them.