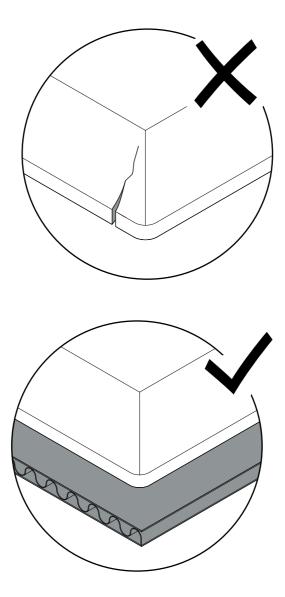

## **CPH DEUX 210**

L75 X W75 X H73 CM

**DESIGN BY RONAN & ERWAN BOUROULLEC** 

A Table top x1

B Leg x4

E

Protect the table top from scratches and other damage while assembling.

Place the **B** parts on the reverse side of **A** and align them with the holes. Insert the **C** parts into the holes and gently tighten them.