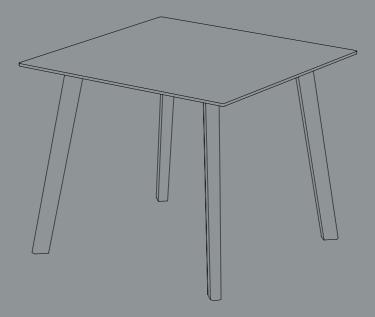

## **CPH DEUX 210**

L75 X W75 X H73 CM

**DESIGN BY RONAN & ERWAN BOUROULLEC** 

A Table top x1

B Leg x4

E

Protect the table top from scratches and other damage while assembling.

Place the **B** parts on the reverse side of **A** and align them with the holes. Insert the **C** parts into the holes and gently tighten them.