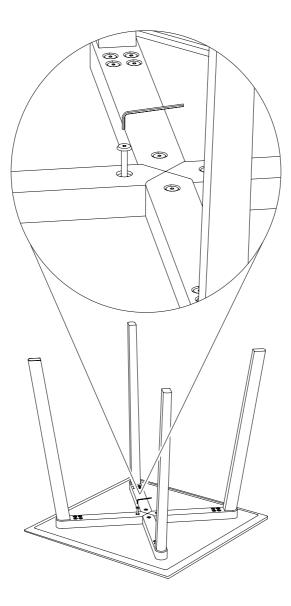

Use the Allen key to tighten the O parts completely.

Turn the table over.

4. Done! Our Care & Maintenance offers guidance for optimal maintenance of your HAY product. It includes advice and instructions on cleaning and caring for specific materials to prolong the life of your furniture.