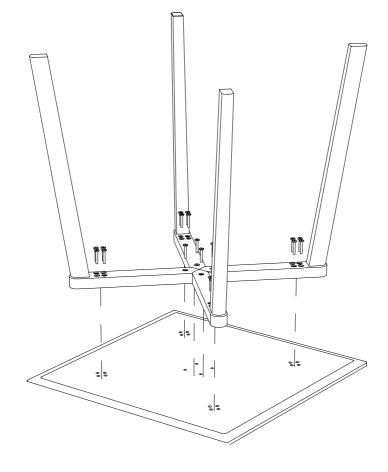

## **CPH DEUX 210**

L75 X W75 X H73 CM

**DESIGN BY RONAN & ERWAN BOUROULLEC** 

A Table top x1

B Leg x4

E

Protect the table top from scratches and other damage while assembling.

Place the **B** parts on the reverse side of **A** and align them with the holes. Insert the **C** parts into the holes and gently tighten them.