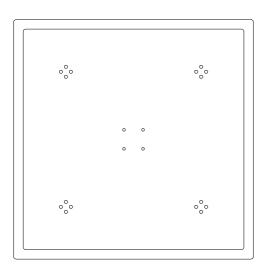

## **CPH DEUX 210**

L75 X W75 X H73 CM

**DESIGN BY RONAN & ERWAN BOUROULLEC** 

A Table top x1

B Leg x4

E

Protect the table top from scratches and other damage while assembling.

Place the **B** parts on the reverse side of **A** and align them with the holes. Insert the **C** parts into the holes and gently tighten them.