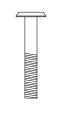

Use the Allen key to tighten the O parts completely.

Turn the table over.

4. Done! Our Care & Maintenance offers guidance for optimal maintenance of your HAY product. It includes advice and instructions on cleaning and caring for specific materials to prolong the life of your furniture.