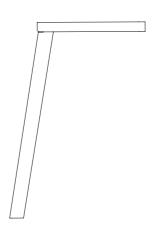

## **CPH DEUX 210**

L75 X W75 X H73 CM

**DESIGN BY RONAN & ERWAN BOUROULLEC** 

A Table top x1

B Leg x4

E

Protect the table top from scratches and other damage while assembling.

Place the **B** parts on the reverse side of **A** and align them with the holes. Insert the **C** parts into the holes and gently tighten them.