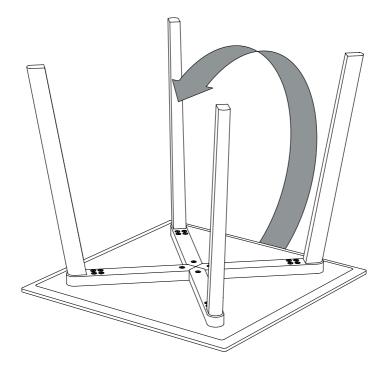

Use the Allen key to tighten the O parts completely.

Turn the table over.

4. Done! Our Care & Maintenance offers guidance for optimal maintenance of your HAY product. It includes advice and instructions on cleaning and caring for specific materials to prolong the life of your furniture.