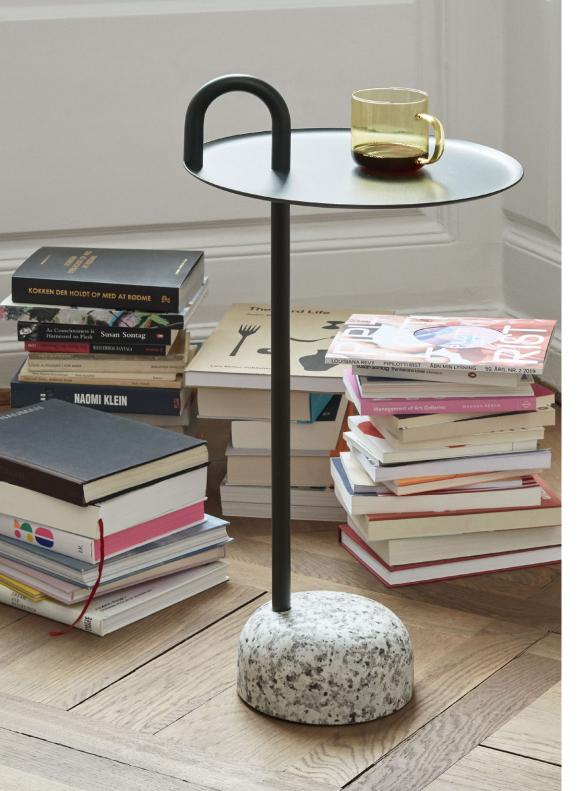

## BOWLER

Shane Schneck's Bowler Table is a compact side table that is ideal for small spaces. The single tube that extends upwards creates a defined profile, which doubles as a functional handle too. The stem, handle and tray are made in powder coated steel, with a solid granite base that provides stability, yet it is still lightweight enough to move around. Bowler comes flat packed and is easy to assemble, making it suitable for all kinds of domestic and corporate environments.

DIMENSIONS

Ø36 x H70,5 cm

MATERIALS

TRAY / Powder coated pressed sheet metal HANDLE / Powder coated solid steel BASE / Granite

COLOURS

Please use below link to download packshots, lifestyle photos and other sales material of Bowler