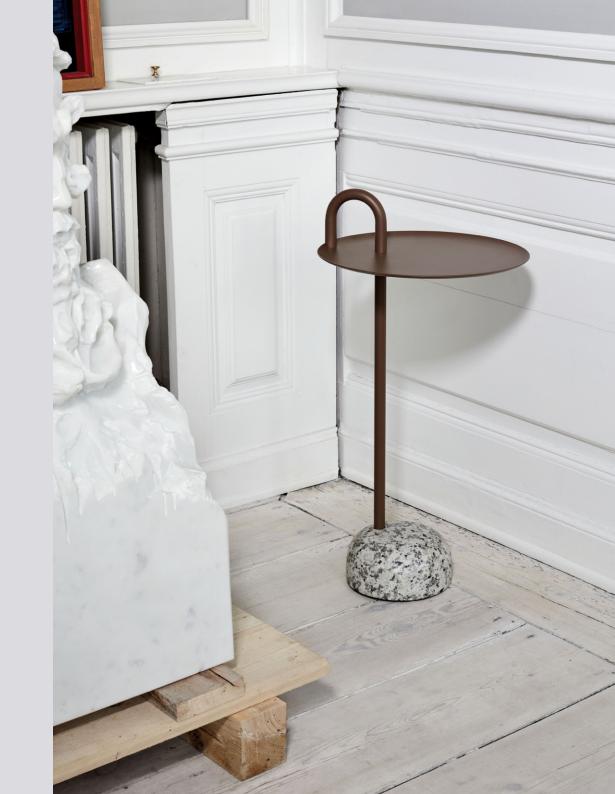

## BOWLER

Shane Schneck's Bowler Table is a compact side table that is ideal for small spaces. The single tube that extends upwards creates a defined profile, which doubles as a functional handle too. The stem, handle and tray are made in powder coated steel, with a solid granite base that provides stability, yet it is still lightweight enough to move around. Bowler comes flat packed and is easy to assemble, making it suitable for all kinds of domestic and corporate environments.