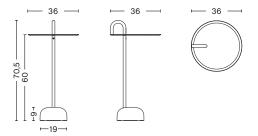

DIMENSIONS

Ø36 x H70,5 cm

MATERIALS

TRAY / Powder coated pressed sheet metal HANDLE / Powder coated solid steel BASE / Granite

COLOURS

Please use below link to download packshots, lifestyle photos and other sales material of Bowler