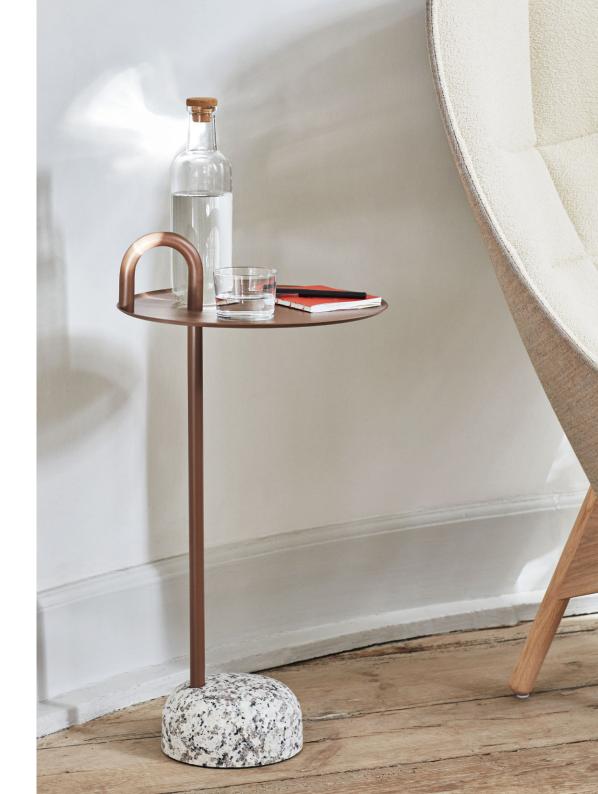

## BOWLER

Shane Schneck's Bowler Table is a compact side table that is ideal for small spaces. The single tube that extends upwards creates a defined profile, which doubles as a functional handle too. The stem, handle and tray are made in powder coated steel, with a solid granite base that provides stability, yet it is still lightweight enough to move around. Bowler comes flat packed and is easy to assemble, making it suitable for all kinds of domestic and corporate environments.

DIMENSIONS

Ø36 x H70,5 cm

MATERIALS

TRAY / Powder coated pressed sheet metal HANDLE / Powder coated solid steel BASE / Granite

COLOURS

Please use below link to download packshots, lifestyle photos and other sales material of Bowler