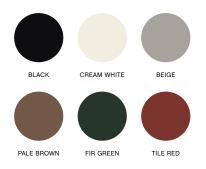

DIMENSIONS

Ø36 x H70,5 cm

MATERIALS

TRAY / Powder coated pressed sheet metal HANDLE / Powder coated solid steel BASE / Granite

COLOURS

Please use below link to download packshots, lifestyle photos and other sales material of Bowler