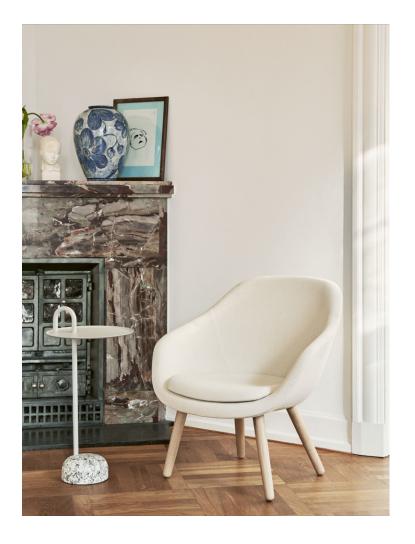

## BOWLER

Shane Schneck's Bowler Table is a compact side table that is ideal for small spaces. The single tube that extends upwards creates a defined profile, which doubles as a functional handle too. The stem, handle and tray are made in powder coated steel, with a solid granite base that provides stability, yet it is still lightweight enough to move around. Bowler comes flat packed and is easy to assemble, making it suitable for all kinds of domestic and corporate environments.

DIMENSIONS

Ø36 x H70,5 cm

MATERIALS

TRAY / Powder coated pressed sheet metal HANDLE / Powder coated solid steel BASE / Granite

COLOURS

Please use below link to download packshots, lifestyle photos and other sales material of Bowler