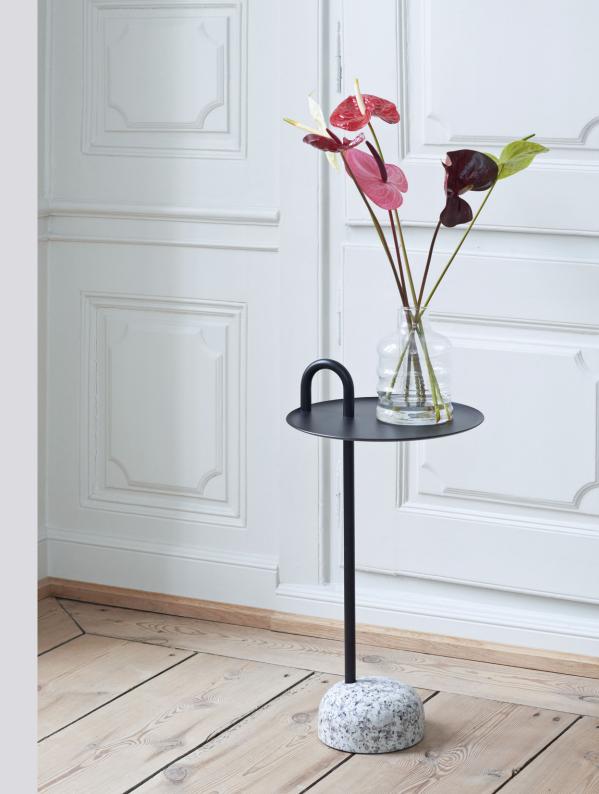

## BOWLER

Shane Schneck's Bowler Table is a compact side table that is ideal for small spaces. The single tube that extends upwards creates a defined profile, which doubles as a functional handle too. The stem, handle and tray are made in powder coated steel, with a solid granite base that provides stability, yet it is still lightweight enough to move around. Bowler comes flat packed and is easy to assemble, making it suitable for all kinds of domestic and corporate environments.

DIMENSIONS

Ø36 x H70,5 cm

MATERIALS

TRAY / Powder coated pressed sheet metal HANDLE / Powder coated solid steel BASE / Granite

COLOURS

Please use below link to download packshots, lifestyle photos and other sales material of Bowler