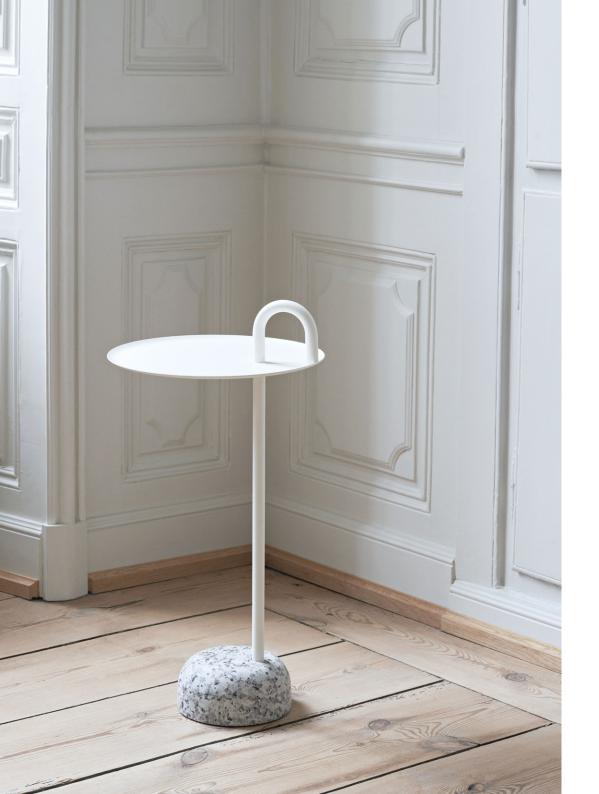

## BOWLER

Shane Schneck's Bowler Table is a compact side table that is ideal for small spaces. The single tube that extends upwards creates a defined profile, which doubles as a functional handle too. The stem, handle and tray are made in powder coated steel, with a solid granite base that provides stability, yet it is still lightweight enough to move around. Bowler comes flat packed and is easy to assemble, making it suitable for all kinds of domestic and corporate environments.