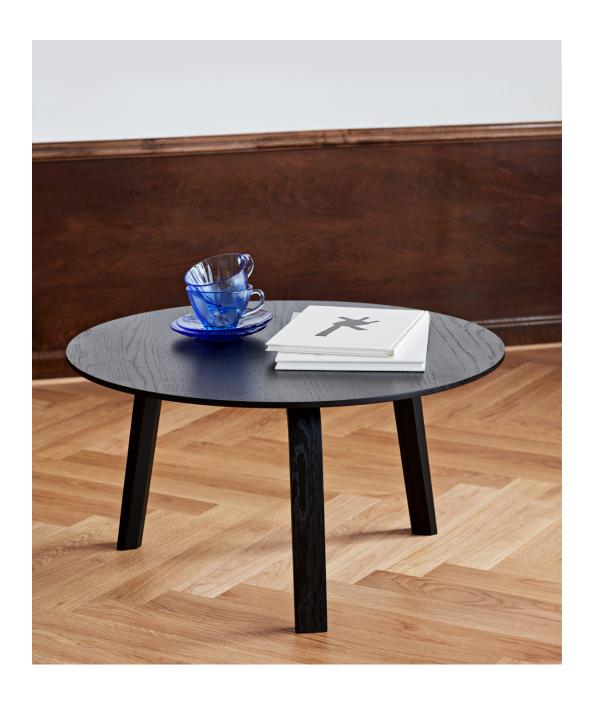

## **BELLA COFFEE TABLE**

DESIGN BY HAY, 2011

HAY's Bella Coffee Table is an understated table that is small enough to place anywhere. The ultra-thin surface and moulded oak veneer legs create a functional and aesthetically light table that can be used separately or positioned in pairs or groups.

#### HIGHLIGHTS

- · Multi-functional coffee table.
- · Available in a variety of colours and finishes.
- · Available in different sizes and heights.
- ·FSC™-certified.
- ·Suitable for a wide variety of private and office environments.