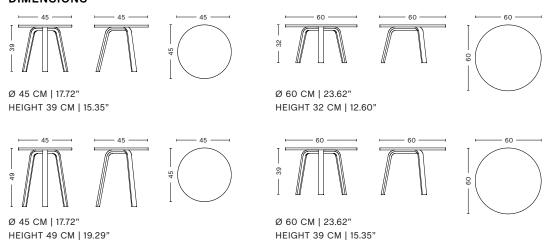

# **BELLA COFFEE TABLE**

PRODUCT FACT SHEET





## **BELLA COFFEE TABLE**

DESIGN BY HAY, 2011

HAY's Bella Coffee Table is an understated table that is small enough to place anywhere. The ultra-thin surface and moulded oak veneer legs create a functional and aesthetically light table that can be used separately or positioned in pairs or groups.

#### HIGHLIGHTS

- · Multi-functional coffee table.
- · Available in a variety of colours and finishes.
- · Available in different sizes and heights.
- ·FSC™-certified.
- ·Suitable for a wide variety of private and office environments.

## **DIMENSIONS**



## **MATERIALS**

TABLETOP

18 mm solid wood with bevelled edge.

LEGS

Moulded oak veneer.

## **COUNTRY OF ORIGIN**

Latvia

### **COLOUR & FINISH**

Please note that the colour codes are indicative.

| FINISH                                                            | SIZE | Ø45 X H39 CM | Ø45 X H49 CM | Ø60 X H32 CM | Ø60 X H39 CM |  |
|-------------------------------------------------------------------|------|--------------|--------------|--------------|--------------|--|
| LINIOU                                                            |      |              |              |              |              |  |
| BLACK<br>WATER-BASED<br>LACQUERED<br>OAK<br>RAL 9005              |      | •            | •            | •            | •            |  |
| OILED OAK