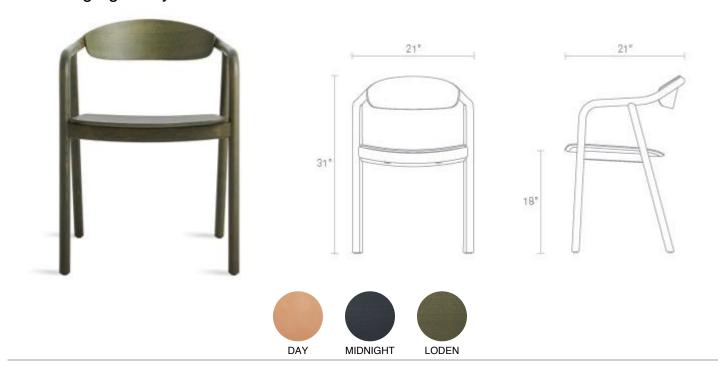

All-wood is all good. Steam-bent beech wood gently meanders to form a gorgeously understated silhouette whose comfort can't be overstated.

Product Details
DI1-DINCHR-NA
DAY
\$495
DI1-DINCHR-NV
MIDNIGHT
\$495
• Plastic glides on feet to protect surfaces
DI1-DINCHR-GR
LODEN
\$495

- Day: natural Beech wood with beech veneers, solid wood legs
   Midnight / Loden on Beech: Painted Beech wood with
- Midnight / Loden on Beech: Painted Beech wood with beech veneers, solid painted wood legs
- BIFMA rated
- Ships fully assembled