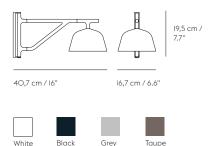

#### **CATEGORY**

Wall lamp

#### MATERIAL

Lampshade, arm fixture and wall bracket pieces are made from aluminum and the cord is made from PVC

#### **CORD LENGTH**

250 cm / 98.4"