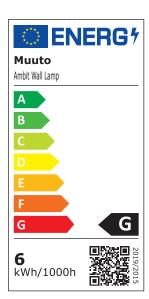

## LAMP RATING

Voltage22O-24OVFrequency50/60HzIP RatingIP2OClassificationClass IISocketMax. I2 W LED

#### **BULB SPECIFICATION**

Item Ix GX53 LED bulb, diffused

 Watt
 5,5W

 Luminous flux
 449

 Color temperature
 2700K

 Lifetime
 30000 h

 CRI
 90

 Dimmable
 Yes