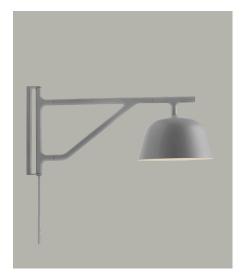

# AMBIT WALL LAMP - EU VERSION

TAF STUDIO ON THE DESIGN "What defines our attraction to shapes? With the Ambit Wall Lamp, we wanted to create a flexible light that explored form and proportions in a meticulous way. We discovered a unique dynamic between linear and rounded shapes that gives the lamp its unique outline, making the Ambit Wall Lamp a timeless design. With its adjustable arm and turnable head, the Ambit Wall Lamp has a functional character, joined by its clean expression with no visible screws and handspun aluminum material for an elegant touch."

# DESCRIPTION

A wall lamp with a quiet, modern expression. Alter the expression of the Ambit Wall Lamp to your personal need through its rotating arm and head, bringing a refined light to any bedroom, kitchen or hallway.

The Ambit Wall Lamp is mounted to a wall using a separate wall bracket part that the swing arm is snapped into, meaning that the lamp has a clean expression without visible screws. An extra wall mount piece is included which allows for the wiring to be integrated into the wall