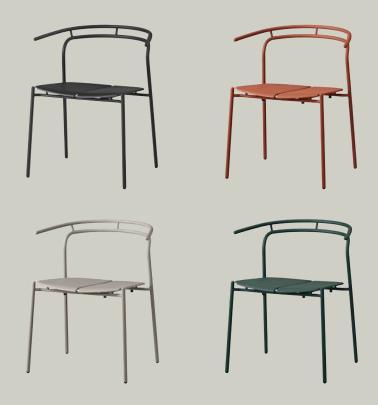

# **VARIATIONS**

## **SPECIFICATIONS**

Ginger bread Taupe Forest

*DIMENSION* ..... L:53,9 W:62,5 H:74,6 cm

*WEIGHT* ..... 8,49 kg

MATERIAL ..... Base: Steel w. matte powder coating

Deco: Aluminium w. matte powder coating Deco: Stainless steel w. gold titanium plating