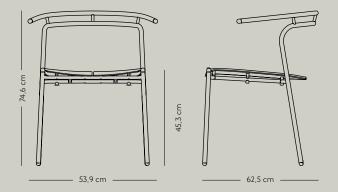

## **SPECIFICATIONS**

Ginger bread Taupe Forest

*DIMENSION* ..... L:53,9 W:62,5 H:74,6 cm

*WEIGHT* ..... 8,49 kg

MATERIAL ..... Base: Steel w. matte powder coating

Deco: Aluminium w. matte powder coating Deco: Stainless steel w. gold titanium plating