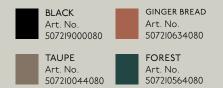

## **SPECIFICATIONS**

Ginger bread Taupe Forest

*DIMENSION* ..... L:53,9 W:62,5 H:74,6 cm

*WEIGHT* ..... 8,49 kg

MATERIAL ..... Base: Steel w. matte powder coating

Deco: Aluminium w. matte powder coating Deco: Stainless steel w. gold titanium plating