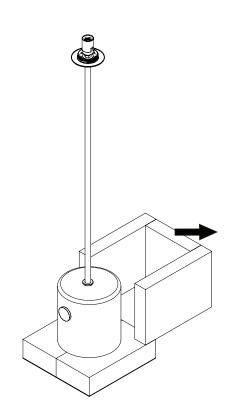

## Component Overview:

1 pc JWDA Floor Lamp Base, Travetine Stone and Bronzed Brass and 1 pc Opal Glass Shade or 1 pc JWDA Floor Lamp, White Marble and Brushed Brass and 1 pc Opal Glass Shade.