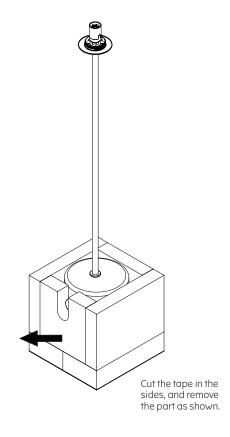

## Component Overview:

1 pc JWDA Floor Lamp Base, Travetine Stone and Bronzed Brass and 1 pc Opal Glass Shade or 1 pc JWDA Floor Lamp, White Marble and Brushed Brass and 1 pc Opal Glass Shade.