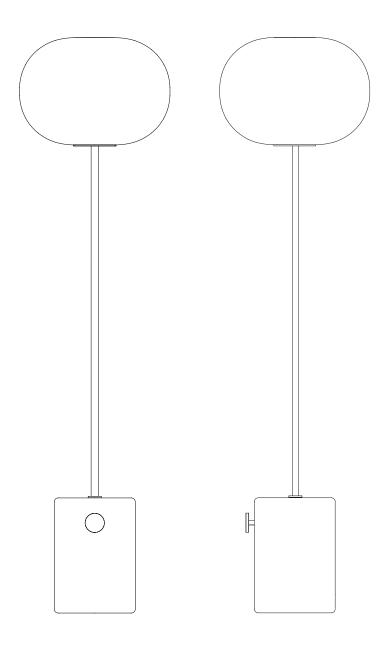

## Component Overview:

1 pc JWDA Floor Lamp Base, Travetine Stone and Bronzed Brass and 1 pc Opal Glass Shade or 1 pc JWDA Floor Lamp, White Marble and Brushed Brass and 1 pc Opal Glass Shade.