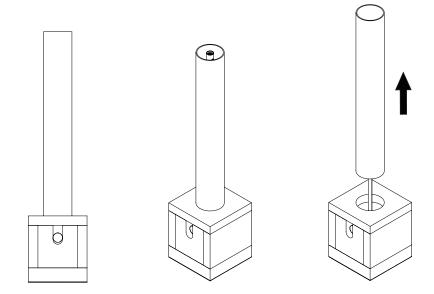

#### NB!!

Always moving the lamp lift the Lamp by its base and NOT the stem. This is to avoid bending of the stem

## Component Overview:

1 pc JWDA Floor Lamp Base, Travetine Stone and Bronzed Brass and 1 pc Opal Glass Shade or 1 pc JWDA Floor Lamp, White Marble and Brushed Brass and 1 pc Opal Glass Shade.