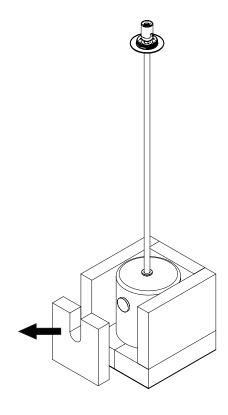

## Component Overview:

1 pc JWDA Floor Lamp Base, Travetine Stone and Bronzed Brass and 1 pc Opal Glass Shade or 1 pc JWDA Floor Lamp, White Marble and Brushed Brass and 1 pc Opal Glass Shade.