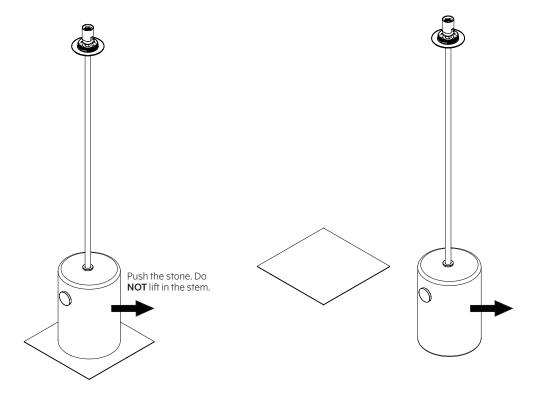

#### NB!!

Always moving the lamp lift the Lamp by its base and NOT the stem. This is to avoid bending of the stem