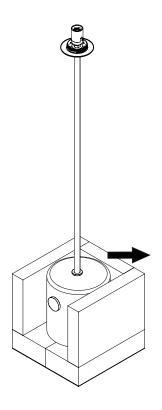

## Component Overview:

1 pc JWDA Floor Lamp Base, Travetine Stone and Bronzed Brass and 1 pc Opal Glass Shade or 1 pc JWDA Floor Lamp, White Marble and Brushed Brass and 1 pc Opal Glass Shade.