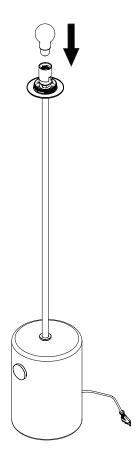

#### Bulb:

E27 (Arbitrary) 8 W, 230 V 720 Im 2200 Kelvin Ra > 80

This product contains a light source of energy efficiency class  $\langle F \rangle$ .