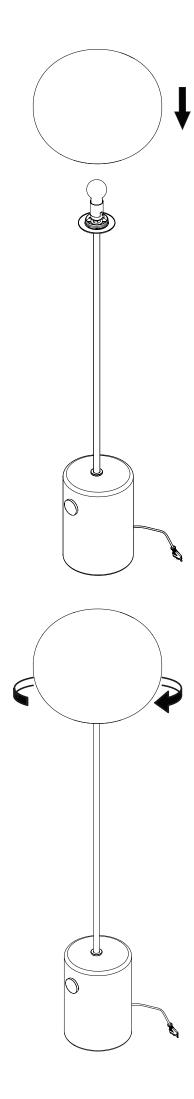

#### NB!!

Always moving the lamp lift the Lamp by its base and NOT the stem. This is to avoid bending of the stem

## Component Overview:

1 pc JWDA Floor Lamp Base, Travetine Stone and Bronzed Brass and 1 pc Opal Glass Shade or 1 pc JWDA Floor Lamp, White Marble and Brushed Brass and 1 pc Opal Glass Shade.

## Technical details:

250 cm Textile Cord w.o. Dimmer (Dimmer on base). E27 Bulb, (Included).

#### Bulb:

E27 (Arbitrary) 8 W, 230 V 720 Im 2200 Kelvin Ra > 80

This product contains a light source of energy efficiency class  $\langle F \rangle$ .