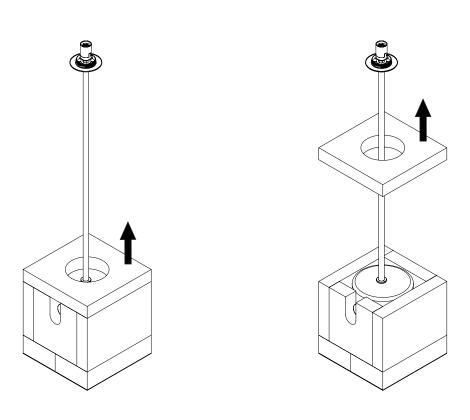

#### NB!!

Always moving the lamp lift the Lamp by its base and NOT the stem. This is to avoid bending of the stem

## Component Overview:

1 pc JWDA Floor Lamp Base, Travetine Stone and Bronzed Brass and 1 pc Opal Glass Shade or 1 pc JWDA Floor Lamp, White Marble and Brushed Brass and 1 pc Opal Glass Shade.