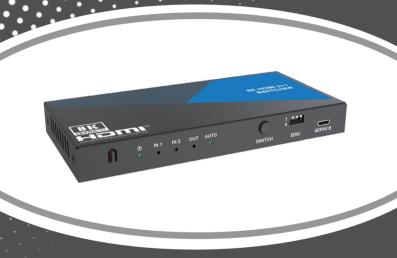

#### Front Panel

#### **Rear Panel**

| No. | Name             | Function Description                                          |  |
|-----|------------------|---------------------------------------------------------------|--|
| 1.  | IR Window        | IR input signal receiving window.                             |  |
| 2.  | POWER LED        | The power LED lights in green when the device is working,     |  |
|     | FOWLK LLD        | and red when the device is in standby.                        |  |
| 7   | IN LED           | When the HDMI IN 1/2 port is selected as the signal source    |  |
| 3.  | (1~2)            | input channel, the corresponding green LED will be on.        |  |
| 4.  | OUT LED          | When the HDMI OUT port connects a display device and          |  |
|     |                  | outputs signal, the green LED will be on.                     |  |
|     |                  | When the auto switching function (switch to the corre-        |  |
| 5.  | AUTO LED         | sponding signal input channel when the signal source is       |  |
|     |                  | connected.) is turned on, the green AUTO LED will be on.      |  |
| 6.  |                  | Used to select signal source. Pressing this button will allow |  |
|     | 5. SWITCH button | the device to switch any of the two HDMI input signals and    |  |
|     |                  | distribute it to two displays simultaneously.                 |  |