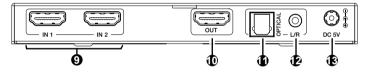

#### **Rear Panel**

| No. | Name             | Function Description                                          |  |
|-----|------------------|---------------------------------------------------------------|--|
| 1.  | IR Window        | IR input signal receiving window.                             |  |
| 2.  | POWER LED        | The power LED lights in green when the device is working,     |  |
|     | FOWLK LLD        | and red when the device is in standby.                        |  |
| 7   | IN LED           | When the HDMI IN 1/2 port is selected as the signal source    |  |
| 3.  | (1~2)            | input channel, the corresponding green LED will be on.        |  |
| 4.  | OUT LED          | When the HDMI OUT port connects a display device and          |  |
|     |                  | outputs signal, the green LED will be on.                     |  |
|     |                  | When the auto switching function (switch to the corre-        |  |
| 5.  | AUTO LED         | sponding signal input channel when the signal source is       |  |
|     |                  | connected.) is turned on, the green AUTO LED will be on.      |  |
| 6.  |                  | Used to select signal source. Pressing this button will allow |  |
|     | 5. SWITCH button | the device to switch any of the two HDMI input signals and    |  |
|     |                  | distribute it to two displays simultaneously.                 |  |

# Operation Controls and Functions

| No. | Name               | Function Description                                                                                                                                                                                                                                                                                                                                                                                                                                                                                                                                                                                                                                          |
|-----|--------------------|---------------------------------------------------------------------------------------------------------------------------------------------------------------------------------------------------------------------------------------------------------------------------------------------------------------------------------------------------------------------------------------------------------------------------------------------------------------------------------------------------------------------------------------------------------------------------------------------------------------------------------------------------------------|
| 7.  | EDID DIP<br>switch | Use the DIP switch to set EDID.  111 - Copy OUT port sink EDID (as factory default)  110 - HDMI 1080p@60Hz, Audio 2ch PCM  101 - HDMI 4K@60Hz 4:4:4, Audio 2ch PCM, HDR  100 - HDMI 4K@60Hz 4:4:4, Audio 5.1ch PCM/DTS/DOLBY, HDR  011 - HDMI 4K@60Hz 4:4:4, Audio 7.1ch PCM/DTS/DOLBY/HD, HDR  010 - HDMI 8K@60Hz 4:2:0 + 8K@30Hz 4:4:4, 4K@120Hz 4:4:4, Audio 2ch PCM, HDR  001 - HDMI 8K@60Hz 4:2:0 + 8K@30Hz 4:4:4, 4K@120Hz 4:4:4, Audio 5.1ch PCM/DTS/DOLBY, HDR  000 - HDMI 8K@60Hz 4:2:0 + 8K@30Hz 4:4:4, 4K@120Hz 4:4:4, Audio 5.1ch PCM/DTS/DOLBY, HDR  000 - HDMI 8K@60Hz 4:2:0 + 8K@30Hz 4:4:4, 4K@120Hz 4:4:4, Audio 7.1ch PCM/DTS/DOLBY/HD, HDR |
| 8.  | SERVICE            | Firmware update and debug port.                                                                                                                                                                                                                                                                                                                                                                                                                                                                                                                                                                                                                               |
| 9.  | IN port (1~2)      | HDMI signal input port, connecting to HDMI source<br>device such as DVD or PS5 with an HDMI cable.                                                                                                                                                                                                                                                                                                                                                                                                                                                                                                                                                            |
| 10. | OUT port           | HDMI signal output port, connecting to HDMI display device such as TV or Monitor with an HDMI cable.                                                                                                                                                                                                                                                                                                                                                                                                                                                                                                                                                          |
| 11. | OPTICAL            | Optical fiber audio output port.                                                                                                                                                                                                                                                                                                                                                                                                                                                                                                                                                                                                                              |
| 12. | L/R                | Analog audio output port.                                                                                                                                                                                                                                                                                                                                                                                                                                                                                                                                                                                                                                     |
| 13. | DC 5V              | DC 5V/2A Power input port.                                                                                                                                                                                                                                                                                                                                                                                                                                                                                                                                                                                                                                    |