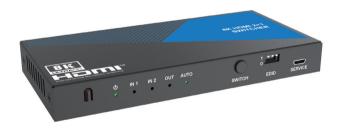

#### Front Panel

#### **Rear Panel**

| No. | Name             | Function Description                                          |  |
|-----|------------------|---------------------------------------------------------------|--|
| 1.  | IR Window        | IR input signal receiving window.                             |  |
| 2.  | POWER LED        | The power LED lights in green when the device is working,     |  |
|     | FOWLK LLD        | and red when the device is in standby.                        |  |
| 7   | IN LED           | When the HDMI IN 1/2 port is selected as the signal source    |  |
| 3.  | (1~2)            | input channel, the corresponding green LED will be on.        |  |
| 4.  | OUT LED          | When the HDMI OUT port connects a display device and          |  |
|     |                  | outputs signal, the green LED will be on.                     |  |
|     |                  | When the auto switching function (switch to the corre-        |  |
| 5.  | AUTO LED         | sponding signal input channel when the signal source is       |  |
|     |                  | connected.) is turned on, the green AUTO LED will be on.      |  |
| 6.  |                  | Used to select signal source. Pressing this button will allow |  |
|     | 5. SWITCH button | the device to switch any of the two HDMI input signals and    |  |
|     |                  | distribute it to two displays simultaneously.                 |  |