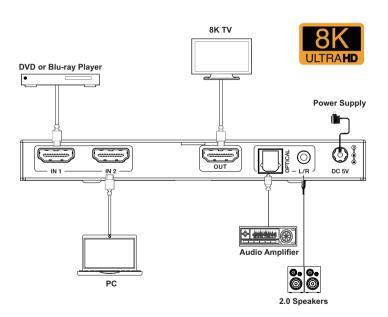

|

## **IR Remote**



- **b**: Power on the product or set it to standby mode.
- **1/2**: Press 1/2 button to select HDMI signal source IN 1/2 to the OUT port.
- **?:** Press this button to cyclically switch HDMI signal source IN 1/2 to the OUT port.

## Application Example





www.orei.com

© 2022