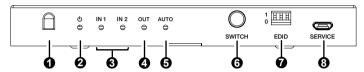

#### Front Panel

#### **Rear Panel**

| No. | Name             | Function Description                                          |  |
|-----|------------------|---------------------------------------------------------------|--|
| 1.  | IR Window        | IR input signal receiving window.                             |  |
| 2.  | POWER LED        | The power LED lights in green when the device is working,     |  |
|     | FOWLK LLD        | and red when the device is in standby.                        |  |
| 7   | IN LED           | When the HDMI IN 1/2 port is selected as the signal source    |  |
| 3.  | (1~2)            | input channel, the corresponding green LED will be on.        |  |
| 4.  | OUT LED          | When the HDMI OUT port connects a display device and          |  |
|     |                  | outputs signal, the green LED will be on.                     |  |
|     |                  | When the auto switching function (switch to the corre-        |  |
| 5.  | AUTO LED         | sponding signal input channel when the signal source is       |  |
|     |                  | connected.) is turned on, the green AUTO LED will be on.      |  |
| 6.  |                  | Used to select signal source. Pressing this button will allow |  |
|     | 5. SWITCH button | the device to switch any of the two HDMI input signals and    |  |
|     |                  | distribute it to two displays simultaneously.                 |  |

# Operation Controls and Functions

| No. | Name               | Function Description                                                                                                                                                                                                                                                                                                                                                                                                                                                                                                                                                                                                                                          |
|-----|--------------------|---------------------------------------------------------------------------------------------------------------------------------------------------------------------------------------------------------------------------------------------------------------------------------------------------------------------------------------------------------------------------------------------------------------------------------------------------------------------------------------------------------------------------------------------------------------------------------------------------------------------------------------------------------------|
| 7.  | EDID DIP<br>switch | Use the DIP switch to set EDID.  111 - Copy OUT port sink EDID (as factory default)  110 - HDMI 1080p@60Hz, Audio 2ch PCM  101 - HDMI 4K@60Hz 4:4:4, Audio 2ch PCM, HDR  100 - HDMI 4K@60Hz 4:4:4, Audio 5.1ch PCM/DTS/DOLBY, HDR  011 - HDMI 4K@60Hz 4:4:4, Audio 7.1ch PCM/DTS/DOLBY/HD, HDR  010 - HDMI 8K@60Hz 4:2:0 + 8K@30Hz 4:4:4, 4K@120Hz 4:4:4, Audio 2ch PCM, HDR  001 - HDMI 8K@60Hz 4:2:0 + 8K@30Hz 4:4:4, 4K@120Hz 4:4:4, Audio 5.1ch PCM/DTS/DOLBY, HDR  000 - HDMI 8K@60Hz 4:2:0 + 8K@30Hz 4:4:4, 4K@120Hz 4:4:4, Audio 5.1ch PCM/DTS/DOLBY, HDR  000 - HDMI 8K@60Hz 4:2:0 + 8K@30Hz 4:4:4, 4K@120Hz 4:4:4, Audio 7.1ch PCM/DTS/DOLBY/HD, HDR |
| 8.  | SERVICE            | Firmware update and debug port.                                                                                                                                                                                                                                                                                                                                                                                                                                                                                                                                                                                                                               |
| 9.  | IN port (1~2)      | HDMI signal input port, connecting to HDMI source<br>device such as DVD or PS5 with an HDMI cable.                                                                                                                                                                                                                                                                                                                                                                                                                                                                                                                                                            |
| 10. | OUT port           | HDMI signal output port, connecting to HDMI display device such as TV or Monitor with an HDMI cable.                                                                                                                                                                                                                                                                                                                                                                                                                                                                                                                                                          |
| 11. | OPTICAL            | Optical fiber audio output port.                                                                                                                                                                                                                                                                                                                                                                                                                                                                                                                                                                                                                              |
| 12. | L/R                | Analog audio output port.                                                                                                                                                                                                                                                                                                                                                                                                                                                                                                                                                                                                                                     |
| 13. | DC 5V              | DC 5V/2A Power input port.                                                                                                                                                                                                                                                                                                                                                                                                                                                                                                                                                                                                                                    |