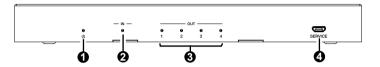

#### **Front Panel**

#### **Rear Panel**

| No. | Name             | Function Description                                                                                                |
|-----|------------------|---------------------------------------------------------------------------------------------------------------------|
| 1.  | POWER LED        | When the device is powered on, the blue LED will be on.                                                             |
| 2.  | IN LED           | When the HDMI IN port connects an active source device, the blue LED will be on.                                    |
| 3.  | OUT LED<br>(1~4) | When the HDMI OUT 1/2/3/4 port connects a display device and outputs signal, the corresponding blue LED will be on. |
| 4.  | SERVICE          | Firmware update port.                                                                                               |
| 5.  | IN port          | HDMI signal input port, connecting to HDMI source device such as DVD or PS5 with an HDMI cable.                     |