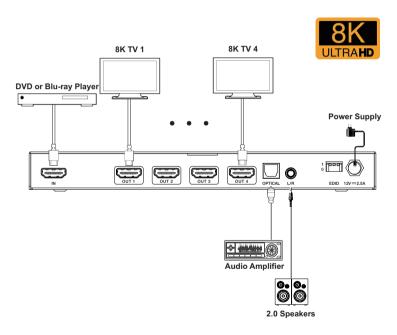

30Hz 4:4:4, 4K@120Hz 4:4:4, Audio 5.1 ch PCM/DTS/DOLBY, HDR  000 - HDMI 8K@60Hz 4:2:0 *8K@30Hz 4:4:4, 4K@120Hz 4:4:4, Audio 7.1 ch PCM/DTS/DOLBY/HD, HDR |
| 10. | Power port         | 12V/2.5A Power input port.                                                                                                                                                                                                                                                                                                                                                                                                                                                                                                                                                                                   |

## Application Example





www.orei.com

© 2022