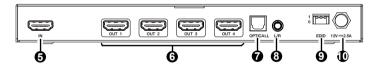

#### **Front Panel**

#### **Rear Panel**

| No. | Name             | Function Description                                                                                                |
|-----|------------------|---------------------------------------------------------------------------------------------------------------------|
| 1.  | POWER LED        | When the device is powered on, the blue LED will be on.                                                             |
| 2.  | IN LED           | When the HDMI IN port connects an active source device, the blue LED will be on.                                    |
| 3.  | OUT LED<br>(1~4) | When the HDMI OUT 1/2/3/4 port connects a display device and outputs signal, the corresponding blue LED will be on. |
| 4.  | SERVICE          | Firmware update port.                                                                                               |
| 5.  | IN port          | HDMI signal input port, connecting to HDMI source device such as DVD or PS5 with an HDMI cable.                     |

# Operation Controls and Functions

| No. | Name               | Function Description                                                                                                                                                                                                                                                                                                                                                                                                                                                                                                                                                                                         |
|-----|--------------------|--------------------------------------------------------------------------------------------------------------------------------------------------------------------------------------------------------------------------------------------------------------------------------------------------------------------------------------------------------------------------------------------------------------------------------------------------------------------------------------------------------------------------------------------------------------------------------------------------------------|
| 6.  | OUT port<br>(1~4)  | HDMI signal output port, connecting to HDMI display device such as TV or Monitor with an HDMI cable.                                                                                                                                                                                                                                                                                                                                                                                                                                                                                                         |
| 7.  | OPTICAL            | Optical fiber audio output port.                                                                                                                                                                                                                                                                                                                                                                                                                                                                                                                                                                             |
| 8.  | L/R                | Analog audio output port.                                                                                                                                                                                                                                                                                                                                                                                                                                                                                                                                                                                    |
| 9.  | EDID DIP<br>switch | Use the DIP switch to set EDID.  111 - Copy OUT1 port sink EDID (as factory default)  110 - HDMI 1080p@60Hz, Audio 2ch PCM  101 - HDMI 4K@60Hz 4.4:4, Audio 5.1 ch PCM/DTS/DOLBY, HDR  100 - HDMI 4K@60Hz 4.4:4, Audio 5.1 ch PCM/DTS/DOLBY, HDR  011 - HDMI 4K@60Hz 4.4:4, Audio 5.1 ch PCM/DTS/DOLBY, Audio 7.1 ch PCM/DTS/DOLBY/HD, HDR  010 - HDMI 8K@60Hz 4:2:0*8K@30Hz 4:4:4, 4K@120Hz 4:4:4, Audio 2ch PCM, HDR  001 - HDMI 8K@60Hz 4:2:0*8K@30Hz 4:4:4, 4K@120Hz 4:4:4, Audio 5.1 ch PCM/DTS/DOLBY, HDR  000 - HDMI 8K@60Hz 4:2:0 *8K@30Hz 4:4:4, 4K@120Hz 4:4:4, Audio 7.1 ch PCM/DTS/DOLBY/HD, HDR |
| 10. | Power port         | 12V/2.5A Power input port.                                                                                                                                                                                                                                                                                                                                                                                                                                                                                                                                                                                   |