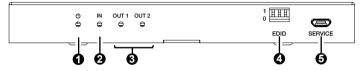

## **Front Panel**

## **Rear Panel**

| No. | Name             | Function Description                                                                                                   |
|-----|------------------|------------------------------------------------------------------------------------------------------------------------|
| 1.  | POWER LED        | When the device is powered on, the blue LED will be on.                                                                |
| 2.  | IN LED           | When the HDMI IN port connects an active source device,<br>the blue LED will be on.                                    |
| 3.  | OUT LED<br>(1~2) | When the HDMI OUT 1/2 port connects a display device<br>and outputs signal, the corresponding green LED will be<br>on. |

# Operation Controls and Functions

| No. | Name               | Function Description                                                                                                                                                                                                                                                                                                                                                                                                                                                                                                                                                                                      |
|-----|--------------------|-----------------------------------------------------------------------------------------------------------------------------------------------------------------------------------------------------------------------------------------------------------------------------------------------------------------------------------------------------------------------------------------------------------------------------------------------------------------------------------------------------------------------------------------------------------------------------------------------------------|
| 4.  | EDID DIP<br>switch | Use the DIP switch to set EDID.<br>111 - Copy OUT1 port sink EDID (as factory default)<br>110 - HDMI 1080p@60Hz, Audio 2ch PCM<br>101 - HDMI 4K@60Hz 4:4:4, Audio 2ch PCM, HDR<br>100 - HDMI 4K@60Hz 4:4:4,<br>Audio 5.1ch PCM/DTS/DOLBY, HDR<br>011 - HDMI 4K@60Hz 4:4:4,<br>Audio 7.1ch PCM/DTS/DOLBY/HD, HDR<br>010 - HDMI 8K@60Hz 4:2:0 + 8K@30Hz 4:4:4,<br>4K@120Hz 4:4:4, Audio 2ch PCM, HDR<br>001 - HDMI 8K@60Hz 4:2:0 + 8K@30Hz 4:4:4,<br>4K@120Hz 4:4:4, Audio 5.1ch PCM/DTS/DOLBY,<br>HDR<br>000 - HDMI 8K@60Hz 4:2:0 + 8K@30Hz 4:4:4,<br>4K@120Hz 4:4:4, Audio 7.1ch PCM/DTS/DOLBY/HD,<br>HDR |
| 5.  | SERVICE            | Firmware update port.                                                                                                                                                                                                                                                                                                                                                                                                                                                                                                                                                                                     |
| 6.  | IN port            | HDMI signal input port, connecting to HDMI source device such as DVD or PS5 with an HDMI cable.                                                                                                                                                                                                                                                                                                                                                                                                                                                                                                           |
| 7.  | OUT port (1~2)     | HDMI signal output port, connecting to HDMI display device such as TV or Monitor with an HDMI cable.                                                                                                                                                                                                                                                                                                                                                                                                                                                                                                      |
| 8.  | OPTICAL            | Optical fiber audio output port.                                                                                                                                                                                                                                                                                                                                                                                                                                                                                                                                                                          |
| 9.  | L/R                | Analog audio output port.                                                                                                                                                                                                                                                                                                                                                                                                                                                                                                                                                                                 |
| 10. | DC 5V              | DC 5V2A Power input port.                                                                                                                                                                                                                                                                                                                                                                                                                                                                                                                                                                                 |