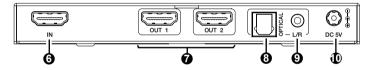

## **Rear Panel**

| No. | Name             | Function Description                                                                                                   |
|-----|------------------|------------------------------------------------------------------------------------------------------------------------|
| 1.  | POWER LED        | When the device is powered on, the blue LED will be on.                                                                |
| 2.  | IN LED           | When the HDMI IN port connects an active source device,<br>the blue LED will be on.                                    |
| 3.  | OUT LED<br>(1~2) | When the HDMI OUT 1/2 port connects a display device<br>and outputs signal, the corresponding green LED will be<br>on. |

# Operation Controls and Functions

| No. | Name               | Function Description                                                                                                                                                                                                                                                                                                                                                                                                                                                                                                                                                                                      |
|-----|--------------------|-----------------------------------------------------------------------------------------------------------------------------------------------------------------------------------------------------------------------------------------------------------------------------------------------------------------------------------------------------------------------------------------------------------------------------------------------------------------------------------------------------------------------------------------------------------------------------------------------------------|
| 4.  | EDID DIP<br>switch | Use the DIP switch to set EDID.<br>111 - Copy OUT1 port sink EDID (as factory default)<br>110 - HDMI 1080p@60Hz, Audio 2ch PCM<br>101 - HDMI 4K@60Hz 4:4:4, Audio 2ch PCM, HDR<br>100 - HDMI 4K@60Hz 4:4:4,<br>Audio 5.1ch PCM/DTS/DOLBY, HDR<br>011 - HDMI 4K@60Hz 4:4:4,<br>Audio 7.1ch PCM/DTS/DOLBY/HD, HDR<br>010 - HDMI 8K@60Hz 4:2:0 + 8K@30Hz 4:4:4,<br>4K@120Hz 4:4:4, Audio 2ch PCM, HDR<br>001 - HDMI 8K@60Hz 4:2:0 + 8K@30Hz 4:4:4,<br>4K@120Hz 4:4:4, Audio 5.1ch PCM/DTS/DOLBY,<br>HDR<br>000 - HDMI 8K@60Hz 4:2:0 + 8K@30Hz 4:4:4,<br>4K@120Hz 4:4:4, Audio 7.1ch PCM/DTS/DOLBY/HD,<br>HDR |
| 5.  | SERVICE            | Firmware update port.                                                                                                                                                                                                                                                                                                                                                                                                                                                                                                                                                                                     |
| 6.  | IN port            | HDMI signal input port, connecting to HDMI source device such as DVD or PS5 with an HDMI cable.                                                                                                                                                                                                                                                                                                                                                                                                                                                                                                           |
| 7.  | OUT port (1~2)     | HDMI signal output port, connecting to HDMI display device such as TV or Monitor with an HDMI cable.                                                                                                                                                                                                                                                                                                                                                                                                                                                                                                      |
| 8.  | OPTICAL            | Optical fiber audio output port.                                                                                                                                                                                                                                                                                                                                                                                                                                                                                                                                                                          |
| 9.  | L/R                | Analog audio output port.                                                                                                                                                                                                                                                                                                                                                                                                                                                                                                                                                                                 |
| 10. | DC 5V              | DC 5V2A Power input port.                                                                                                                                                                                                                                                                                                                                                                                                                                                                                                                                                                                 |