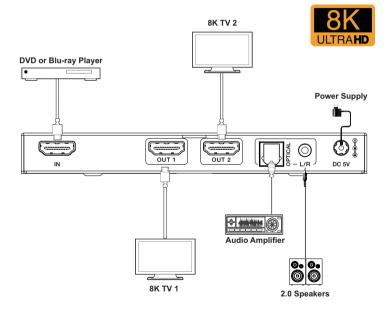

|
| 10. | DC 5V              | DC 5V2A Power input port.                                                                                                                                                                                                                                                                                                                                                                                                                                                                                                                                                                                 |

# Application Example



# 

**8K HDMI 1x2 Splitter** 

www.orei.com

© 2022