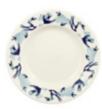

#### **BLUE SWALLOWS IN THE CLOUDS**

Blue Swallows Small Mug WAS £14.95 NOW £9.95

Blue Swallows ½ Pint Mug WAS £19.95 NOW £13.95

Blue Swallows
½ Pint Jug
WAS £19.95
NOW £13.95

Blue Swallows Cereal Bowl WAS £19.95 NOW £13.95