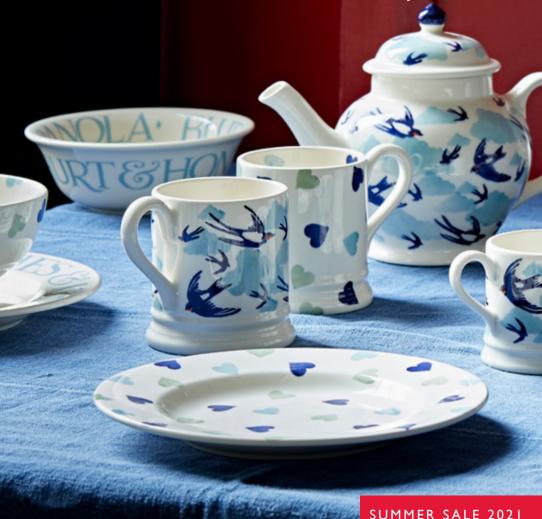

#### **BLUE SWALLOWS IN THE CLOUDS**

Blue Swallows Small Mug WAS £14.95 NOW £9.95

Blue Swallows ½ Pint Mug WAS £19.95 NOW £13.95

Blue Swallows
½ Pint Jug
WAS £19.95
NOW £13.95

Blue Swallows Cereal Bowl WAS £19.95 NOW £13.95

Blue Swallows 3 Mug Teapot WAS £49.95 NOW £34.95

**BLUE & GREEN HEARTS** 

# 10, 2'E. 10

Blue Swallows
Medium Pasta Bowl
WAS £22.95
NOW £15.95

Blue Swallows 8½" Plate WAS £17.95 NOW £12.95

Blue Swallows 10½" Plate WAS £19.95 NOW £13.95

Blue & Green Hearts Small Mug WAS £14.95 NOW £9.95