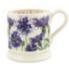

#### **BLUE SWALLOWS IN THE CLOUDS**

Blue Swallows Small Mug WAS £14.95 NOW £9.95

Blue Swallows ½ Pint Mug WAS £19.95 NOW £13.95

Blue Swallows
½ Pint Jug
WAS £19.95
NOW £13.95

Blue Swallows Cereal Bowl WAS £19.95 NOW £13.95

Blue Swallows 3 Mug Teapot WAS £49.95 NOW £34.95

**BLUE & GREEN HEARTS** 