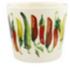

#### PLANT POTS SECONDS

Shoreline Cereal Bowl WAS £14.95 NOW £11.95

Shoreline Medium Pasta Bowl WAS £17.95 NOW £13.95

Veg Garden Chillies Small Plant Pot WAS £22.95 NOW £17.95

Bumblebee & Polka Dot Small Plant Pot Medium Plant Pot WAS £22.95 NOW £17.95

**Bumblebee** WAS £26.95 NOW £21.95