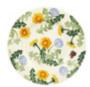

#### **BLUE SWALLOWS IN THE CLOUDS**

Blue Swallows Small Mug WAS £14.95 NOW £9.95

Blue Swallows ½ Pint Mug WAS £19.95 NOW £13.95

Blue Swallows
½ Pint Jug
WAS £19.95
NOW £13.95

Blue Swallows Cereal Bowl WAS £19.95 NOW £13.95

Blue Swallows 3 Mug Teapot WAS £49.95 NOW £34.95

**BLUE & GREEN HEARTS** 

# 10, 2'E. 10

Blue Swallows
Medium Pasta Bowl
WAS £22.95
NOW £15.95

Blue Swallows 8½" Plate WAS £17.95 NOW £12.95

Blue Swallows 10½" Plate WAS £19.95 NOW £13.95

Blue & Green Hearts Small Mug WAS £14.95 NOW £9.95