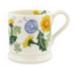

#### PINK ROSES

Pink Roses 1/2 Pint Mug WAS £19.95 NOW £11.95

Pink Roses I 1/2 Pint Jug WAS £34.95 NOW £23 95

Pink Roses Medium Dish WAS £59.95 NOW £41.95

DANDELION

**Dandelion** 1/2 Pint Mug (Boxed) WAS £19.95 NOW £13.95

Dandelion 1/2 Pint Jug WAS £19.95 NOW £13 95

Dandelion 81/2" Plate WAS £17.95 NOW £12.95