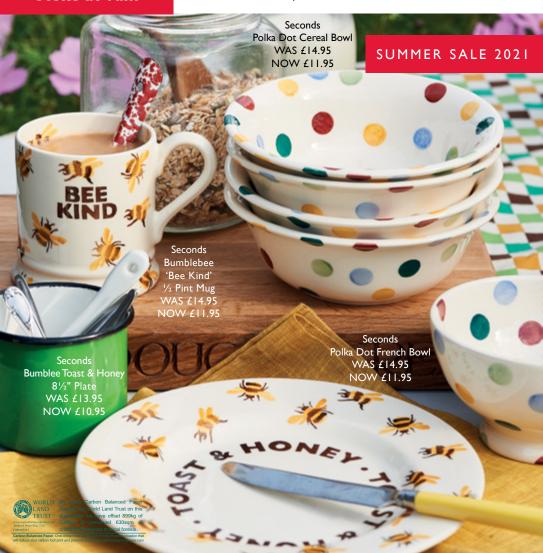

#### **BUMBLEBEE SECONDS**

Bumblebee Small Mug WAS £11.95 NOW £9.95

Bumblebee 'Bee Kind' 1/2 Pint Mug WAS £14.95 NOW £11.95

Bumblebee Cereal Bowl WAS £14.95 NOW £11.95

Bumblebee ½ Pint lug WAS £14.95 NOW £11.95

Bumblebee 61/2" Plate WAS £9.95 NOW £7.95

**Bumblebee Toast** & Honey 81/2" Plate WAS £13.95 NOW £10.95