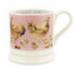

#### **BUMBLEBEE SECONDS**

Bumblebee Small Mug WAS £11.95 NOW £9.95

Bumblebee 'Bee Kind' 1/2 Pint Mug WAS £14.95 NOW £11.95

Bumblebee Cereal Bowl WAS £14.95 NOW £11.95

Bumblebee ½ Pint lug WAS £14.95 NOW £11.95

Bumblebee 61/2" Plate WAS £9.95 NOW £7.95

**Bumblebee Toast** & Honey 81/2" Plate WAS £13.95 NOW £10.95