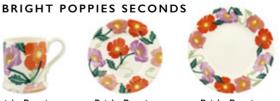

Sunflowers Large Oval Platter WAS £86.95 NOW £69.95

Sunflowers Large Old Bowl WAS £37.95 NOW £29.95

Sunflowers Tall Straight Jug WAS £52.95 NOW £41.95

**Bright Poppies** 1/2 Pint Mug WAS £14.95 NOW £11.95

**Bright Poppies** 8½" Plate WAS £13.95 NOW £10.95

**Bright Poppies** 101/2" Plate WAS £14.95 NOW £11.95