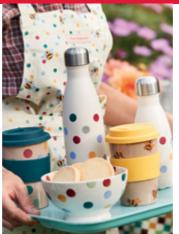

#### **POLKA DOT SECONDS**

Polka Dot 'Mummy' 1/2 Pint Mug WAS £14.95 NOW £11.95

Polka Dot 1/2 Pint Mug WAS £14.95 NOW £11.95

Polka Dot French Bowl WAS £14.95 NOW £11.95

Polka Dot Cereal Bowl WAS £14.95 NOW £11.95