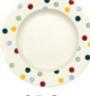

#### **POLKA DOT SECONDS**

Polka Dot 'Mummy' 1/2 Pint Mug WAS £14.95 NOW £11.95

Polka Dot 1/2 Pint Mug WAS £14.95 NOW £11.95

Polka Dot French Bowl WAS £14.95 NOW £11.95

Polka Dot Cereal Bowl WAS £14.95 NOW £11.95

Polka Dot 61/2" Plate WAS £9.95 NOW £7.95

Polka Dot 10½" Plate WAS £14.95 NOW £11.95