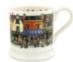

#### MARKET TOWN SECONDS

Market Town 1/2 Pint Mug WAS £14.95 NOW £11.95

Market Town French Bowl WAS £14.95 NOW £11.95

Market Town 81/2" Plate WAS £13.95 NOW £10.95

Market Town 101/2" Plate WAS £14.95 NOW £11.95

Market Town Small Straight Jug WAS £22.95 NOW £17.95