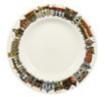

#### MARKET TOWN SECONDS

Market Town 1/2 Pint Mug WAS £14.95 NOW £11.95

Market Town French Bowl WAS £14.95 NOW £11.95

Market Town 81/2" Plate WAS £13.95 NOW £10.95

Market Town 101/2" Plate WAS £14.95 NOW £11.95