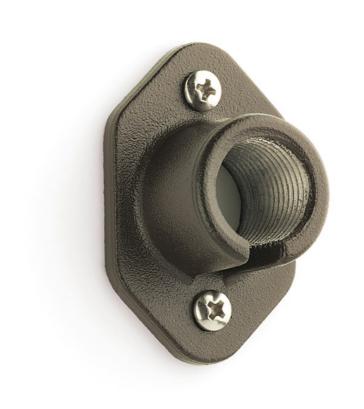

# Surface Mount Bracket Textured Architectural Bronze

15607AZT (Bronze)

#### Specifications

| Diffuser Description | Tree Mounting Bracket |
|----------------------|-----------------------|
| Material             | Aluminum              |