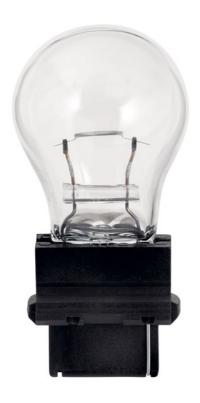

## 3000K Krypton S8 Wedge 24.4W Clear

15598CLR (Other)

| Project Name: |  |
|---------------|--|
| Location:     |  |
| Type:         |  |
| Qty:          |  |
| Comments:     |  |

| Warranty                       | www.kichler.com/warrantu |
|--------------------------------|--------------------------|
| Electrical                     |                          |
| Voltage                        | 12V                      |
| Primary Lamping                |                          |
| Lamp Included                  | Not Included             |
| Max or Nominal Watt            | 24.4W                    |
|                                |                          |
| Product/Ordering In            | nformation               |
|                                | nformation<br>15598CLR   |
| Product/Ordering II SKU Finish |                          |
| SKU                            | 15598CLR                 |
| SKU<br>Finish                  | 15598CLR<br>Other        |
| SKU<br>Finish<br>UPC           | 15598CLR<br>Other        |