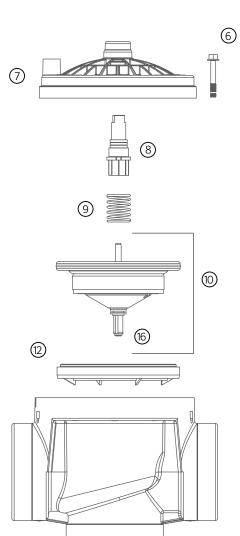

## **ICV-301: PLASTIC VALVE**

| Solenoid Assembly (Includes 2 & 3) AC Solenoid 60  O-Ring 26  Solenoid Seal 36  Bleed Screw Assembly, Male Threads (2014 and Older)  Bleed Screw Assembly, Female Threads | 6800<br>68200<br>62600<br>64400 |
|---------------------------------------------------------------------------------------------------------------------------------------------------------------------------|---------------------------------|
| 1 (Includes 2 & 3) DC Solenoid 45 2 O-Ring 26 3 Solenoid Seal 36 Bleed Screw Assembly, Male Threads (2014 and Older) Bleed Screw Assembly, Female Threads                 | 58200<br>52600<br>54400         |
| 2 O-Ring 26 3 Solenoid Seal 36 Bleed Screw Assembly, Male Threads (2014 and Older) Bleed Screw Assembly, Female Threads                                                   | 52600<br>54400                  |
| 3 Solenoid Seal 36  Bleed Screw Assembly, Male Threads (2014 and Older)  Bleed Screw Assembly, Female Threads                                                             | 54400                           |
| Bleed Screw Assembly, Male Threads (2014 and Older)  Bleed Screw Assembly, Female Threads                                                                                 |                                 |
| 4 (2014 and Older) Bleed Screw Assembly, Female Threads                                                                                                                   | N/A                             |
| Bleed Screw Assembly, Female Threads                                                                                                                                      |                                 |
| (2015 and Newer)                                                                                                                                                          | 86200                           |
| Flow Control Knob Black 51                                                                                                                                                | 15000                           |
| (2014 and Older) Purple                                                                                                                                                   | N/A                             |
| 5 Flow Control Knob, Black 83                                                                                                                                             | 36500                           |
| (2015 and Newer) Purple 836                                                                                                                                               | 5501SP                          |
| 6 Bonnet Bolt 38                                                                                                                                                          | 86900                           |
| 7 Bonnet Assembly (incl. 4, 5, 8) 856                                                                                                                                     | 300SP                           |
| Threads (2014 and Older)                                                                                                                                                  | N/A                             |
| Flow Control Stem Assembly, Male Threads (2015 and Newer)                                                                                                                 | 86200                           |
| 9 Diaphragm Spring 51                                                                                                                                                     | 8000                            |
| 10 Diaphragm Assembly 518                                                                                                                                                 | 900SP                           |
| 11 Filter Sentry® Diaphragm Assembly 518                                                                                                                                  | 905SP                           |
| 12 Diaphragm Support 51                                                                                                                                                   | 4600                            |
|                                                                                                                                                                           | 4900                            |
| 13 "                                                                                                                                                                      | 514905                          |
| 14 Filter Sentry Tag, Yellow (10-Pack) 700                                                                                                                                | )392SP                          |
| 15 Purple Reclaimed ID Tag (10-Pack) LI                                                                                                                                   | T-700                           |
| 1 20 \ 2 2 2 7                                                                                                                                                            | 55200                           |