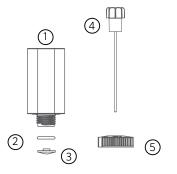

## **ICV-301: PLASTIC VALVE**

| Solenoid Assembly (Includes 2 & 3) AC Solenoid 60  O-Ring 26  Solenoid Seal 36  Bleed Screw Assembly, Male Threads (2014 and Older)  Bleed Screw Assembly, Female Threads | 6800<br>68200<br>62600<br>64400 |
|---------------------------------------------------------------------------------------------------------------------------------------------------------------------------|---------------------------------|
| 1 (Includes 2 & 3) DC Solenoid 45 2 O-Ring 26 3 Solenoid Seal 36 Bleed Screw Assembly, Male Threads (2014 and Older) Bleed Screw Assembly, Female Threads                 | 58200<br>52600<br>54400         |
| 2 O-Ring 26 3 Solenoid Seal 36 Bleed Screw Assembly, Male Threads (2014 and Older) Bleed Screw Assembly, Female Threads                                                   | 52600<br>54400                  |
| 3 Solenoid Seal 36  Bleed Screw Assembly, Male Threads (2014 and Older)  Bleed Screw Assembly, Female Threads                                                             | 54400                           |
| Bleed Screw Assembly, Male Threads (2014 and Older)  Bleed Screw Assembly, Female Threads                                                                                 |                                 |
| 4 (2014 and Older) Bleed Screw Assembly, Female Threads                                                                                                                   | N/A                             |
| Bleed Screw Assembly, Female Threads                                                                                                                                      |                                 |
| (2015 and Newer)                                                                                                                                                          | 86200                           |
| Flow Control Knob Black 51                                                                                                                                                | 15000                           |
| (2014 and Older) Purple                                                                                                                                                   | N/A                             |
| 5 Flow Control Knob, Black 83                                                                                                                                             | 36500                           |
| (2015 and Newer) Purple 836                                                                                                                                               | 5501SP                          |
| 6 Bonnet Bolt 38                                                                                                                                                          | 86900                           |
| 7 Bonnet Assembly (incl. 4, 5, 8) 856                                                                                                                                     | 300SP                           |
| Threads (2014 and Older)                                                                                                                                                  | N/A                             |
| Flow Control Stem Assembly, Male Threads (2015 and Newer)                                                                                                                 | 86200                           |
| 9 Diaphragm Spring 51                                                                                                                                                     | 8000                            |
| 10 Diaphragm Assembly 518                                                                                                                                                 | 900SP                           |
| 11 Filter Sentry® Diaphragm Assembly 518                                                                                                                                  | 905SP                           |
| 12 Diaphragm Support 51                                                                                                                                                   | 4600                            |
|                                                                                                                                                                           | 4900                            |
| 13 "                                                                                                                                                                      | 514905                          |
| 14 Filter Sentry Tag, Yellow (10-Pack) 700                                                                                                                                | )392SP                          |
| 15 Purple Reclaimed ID Tag (10-Pack) LI                                                                                                                                   | T-700                           |
| 1 20 \ 2 2 2 7                                                                                                                                                            | 55200                           |