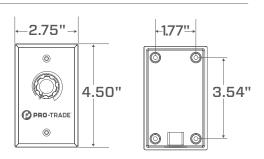

#### **CONSTRUCTION:**

- PA6 nylon junction box
- PG-11 strain-relief cord grip
- Aluminum dimmer plate with gasket
- IP63 rated

#### **ELECTRICAL**:

- Input voltage: 12VAC
- Maximum wattage: 120W
- Load capacity: 10 Amps
- Minimum load: None

#### **INCLUDED IN BOX:**

- Wire connectors (4)
- M4x20mm faceplate screws (2)
- M4x30mm wood screws (4)
- Spare 10A fuse
- Installation instructions