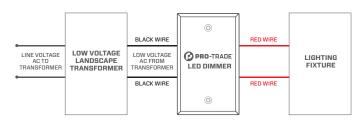

## WIRING DIAGRAM:

12V LED lamp dimming performance will vary. Trim dial adjustment will be needed depending on wattage load and number of lamps on the circuit. The Pro-Trade® LED dimmer is intended for use with magnetic 12VAC landscape transformers and 12VAC lamps only. Do not exceed the maximum wattage or load capacity listed above.