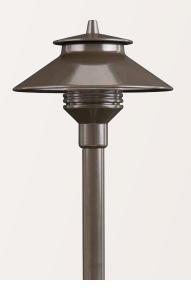

## FXLuminaire.

Incandescent Path Light

The medium-sized PL is a powder coated area light that is compatible with its smaller and larger relatives in the FX Area Light Line.

#### Visual Transparency

This graceful micro luminaire is equally at home in lush perennial borders and sparse succulent themes. The small scale of the PL allows you to introduce low level, unobtrusive illumination which complements any garden style.