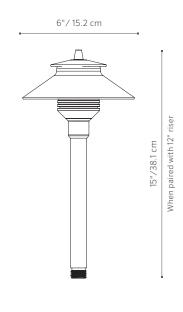

## FXLuminaire.

Incandescent Path Light

The medium-sized PL is a powder coated area light that is compatible with its smaller and larger relatives in the FX Area Light Line.

#### **PHOTOMETRICS:**

The PL includes your of fixture, riser size, finish, and a Super Slot Spike.

\* May require longer lead time

\*\* XX denotes finish code