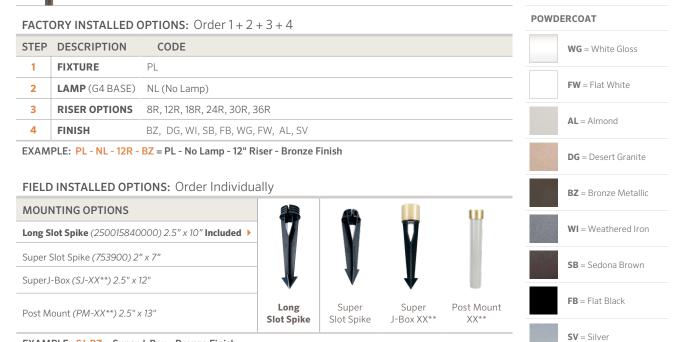

#### ORDERING INFORMATION

# PL: Path Light

EXAMPLE: SJ-BZ = Super J-Box - Bronze Finish

#### **PHOTOMETRICS:**

The PL includes your of fixture, riser size, finish, and a Super Slot Spike.

\* May require longer lead time

\*\* XX denotes finish code