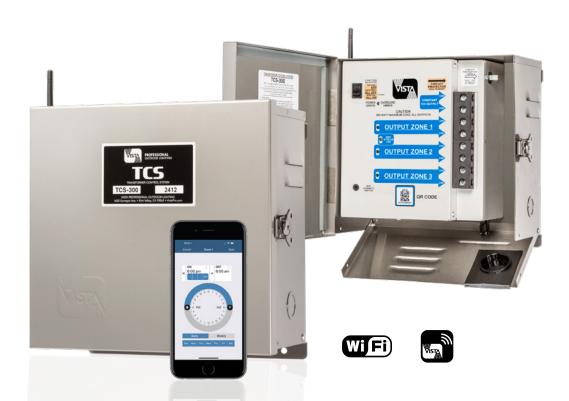

## TCS-300

VEW.

## TRANSFORMER WIFI CONTROL SYSTEM

Building on the success of the TCS-150, the industry's most advanced Landscape Lighting Transformer just got better! **Introducing the TCS-300**. A total of 300 Watts! Four Total Zones! Three individually programmable zones with dimming capability and astronomical timing. AND an industry first Smart Zone terminal, supplying uninterrupted

power for WiFi enabled smart fixtures and smart lamps that have their own control feature. No matter the setting or situation, you can establish multiple scenes and have almost unlimited control for whatever the property owner requests. A free, downloadable app allows the TCS to be controlled by mobile devices from anywhere. Made in the U.S.A!

## **FEATURES**

- WiFi Smartphone Progammable 300 Watt Transformer.
- Four Total Zones! Three individually programmable zones
  (12V ea.) with dimming capability and astronomical timing.
- An industry first Smart Zone terminal, supplying uninterrupted power (15V) for WiFi enabled smart fixtures and smart lamps.
- 100% Mobile App programming with cloud based storage.
- Designed to control LEDs, but works just as well with Halogen and Incadescent lamps! – a total of 300W Max.

- **Eight** large enclosed output terminals and wiring raceway.
- 100' Range WiFi antenna 2.4 GHz band.
- Free Vista Cloud App and user account registration for App control from anywhere!
- **Ultra-Fine** brightness control function for each zone.
- Multiple LED indicators communicate TCS status.
- Weather-Proof powder-coated stainless-steel enclosure –
- · Aesthetically pleasing with a small footprint.
- 10¼"H x 9¾"W x 5½"D 18lbs.