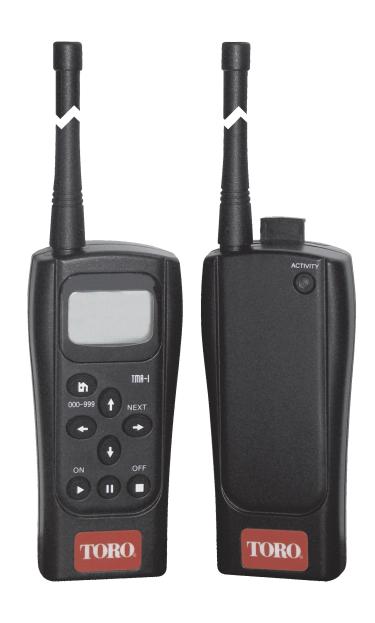

## Multi-Controller/Multi-Site Capability

Programmable address allowing selection of up to 999 different remote receivers at controllers.

TMR-1 Kit
Transmitter, receiver, circular connector/cable assembly, carrying case.

#### **Operational**

- Frequency: MURS designated channels U.S. USE ONLY (151.82, 151.88, 151.94, 154.57, 154.6 MHz)
- Automatic detection and avoidance of busy channels
- Operating temperature range: -14° to 140° F
- Up to 1.5 miles line-of-sight range and typically  $^{1}/_{2}$  mile in obstructed areas
- Intuitive, easy-to-use keypad
- Large, easy-to-read LCD display
- Remotely controls up to 500 stations
- Battery life indicator
- Circular connector comes standard with 5' cable
- Simple, intuitive command set
- Default run time is 10 minutes
- Display shows countdown of time left to run
- Ergonomic design and removable belt clip

#### **Dimensions**

- Receiver size: 12" x 3" with antenna
- Transmitter size: 12" x 3" with antenna