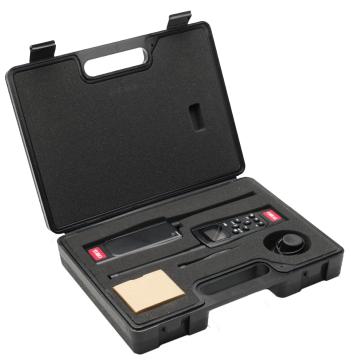

## Multi-Controller/Multi-Site Capability

Programmable address allowing selection of up to 999 different remote receivers at controllers.

TMR-1 Kit
Transmitter, receiver, circular connector/cable assembly, carrying case.