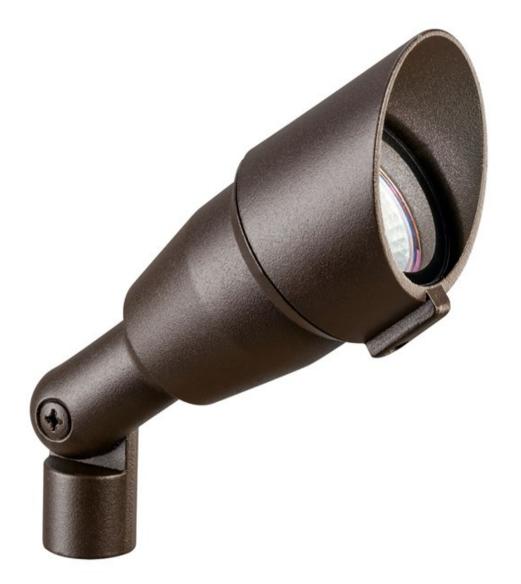

## 12V 50W 1 Light Accent Light Textured Architectural Bronze

15374AZT (Bronze)

| Project Name:                          |                 |
|----------------------------------------|-----------------|
| Location:                              |                 |
| Type:                                  |                 |
| Qty:                                   |                 |
| Comments:                              |                 |
|                                        |                 |
|                                        |                 |
| Dimensions                             |                 |
| Height                                 | 3.00"           |
| Length                                 | 7.50"           |
| Width                                  | 3.00"           |
|                                        |                 |
| Electrical                             |                 |
| Voltage                                | 12V             |
| Mounting/Installation                  |                 |
| Mounting/Installation Lead Wire Length | 31.00           |
| Lead Wife Leffgtif                     | 31.00           |
| Primary Lamping                        |                 |
| Lamp Included                          | Not Included    |
| Lamp Type                              | MR16            |
| Light Source                           | Incadescent     |
| Max or Nominal Watt                    | 50W             |
| # of Bulbs/LED Modules                 | 1               |
|                                        |                 |
| Product/Ordering Infor                 | mation          |
| Finish                                 | Bronze          |
| UPC                                    | 783927187763.00 |
|                                        |                 |
| Specifications                         |                 |
|                                        |                 |