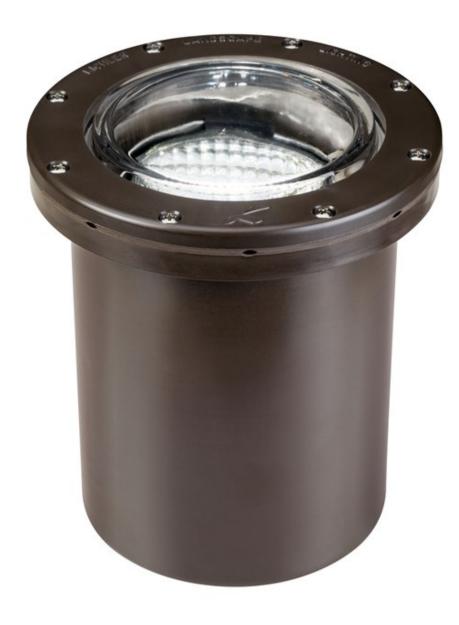

## **Enclosed PAR36 In-Ground Architectural Bronze**

15194AZ (Bronze)

| Location:                       |                    |
|---------------------------------|--------------------|
| Type:                           |                    |
| Qty:                            |                    |
| Comments:                       |                    |
|                                 |                    |
| Dimensions                      |                    |
| Height                          | 8.25"              |
| Width                           | 7.00"              |
| Flootrical                      |                    |
| Electrical                      | 12V                |
| Voltage                         | 12 V               |
| Mounting/Installation           | n                  |
| Lead Wire Length                | 34.00              |
|                                 |                    |
| Primaru Lamping                 |                    |
| Primary Lamping Lamp Included   | Not Included       |
|                                 | Not Included       |
|                                 |                    |
| Lamp Included                   |                    |
| Product/Ordering Inf            | ormation           |
| Product/Ordering Inf Finish UPC | ormation<br>Bronze |
| Product/Ordering Inf            | ormation<br>Bronze |