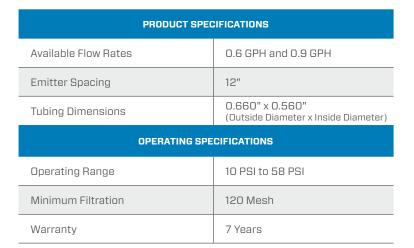

## STRIPE COLOR CODING

0.6 GPH Gold
0.9 GPH Black
Blank Tubing

| MAXIMUM RUN LENGTHS |                |                |  |  |
|---------------------|----------------|----------------|--|--|
|                     | 0.6 GPH        | 0.9 GPH        |  |  |
| PRESSURE<br>(PSI)   | 12"<br>SPACING | 12"<br>SPACING |  |  |
| 10                  | 160            | 122            |  |  |
| 15                  | 233            | 179            |  |  |
| 20                  | 278            | 213            |  |  |
| 25                  | 312            | 239            |  |  |
| 30                  | 340            | 260            |  |  |
| 35                  | 364            | 278            |  |  |
| 40                  | 385            | 295            |  |  |
| 45                  | 405            | 310            |  |  |
| 50                  | 423            | 323            |  |  |
| 55                  | 462            | 311            |  |  |
| 58                  | 472            | 318            |  |  |