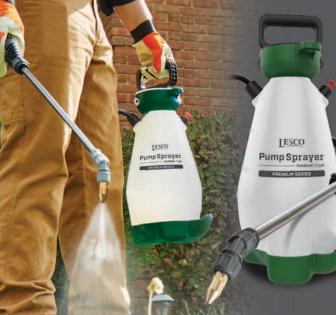

## **PREMIUM SERIES** MANUAL PUMP SPRAYERS

190344

- No-spill funnel top with splash cap keeps liquid in the tank and off of you!
- Pump is designed for easy maintenance without tools
- Pressure release valve allows for safe depressurization of the tank
- Built in clasp for wand storage
- Drip free base with nozzle