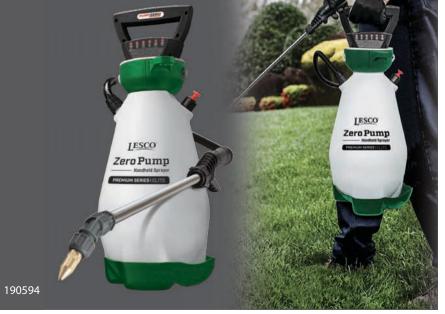

## **PREMIUM SERIES** | ELITE LITHIUM-ION POWERED SPRAYERS

190344

- No-spill funnel top with splash cap keeps liquid in the tank and off of you!
- Pump is designed for easy maintenance without tools
- Pressure release valve allows for safe depressurization of the tank
- Built in clasp for wand storage
- Drip free base with nozzle