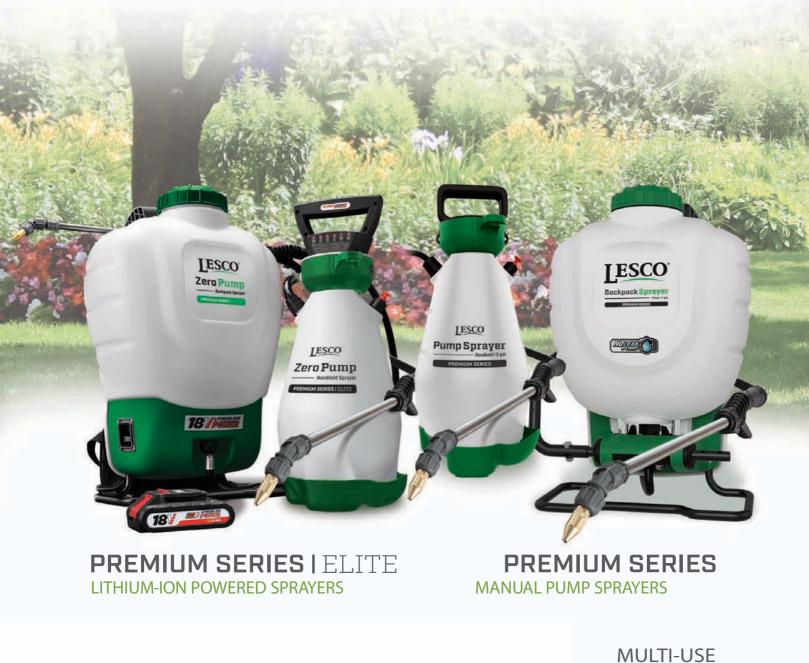

LITHIUM-ION POWERED and MANUAL PUMP SPRAYERS

## **PREMIUM SERIES** | ELITE LITHIUM-ION POWERED SPRAYERS

## **PREMIUM SERIES** MANUAL PUMP SPRAYERS