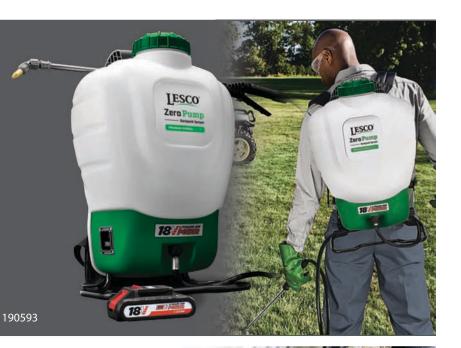

## **PREMIUM SERIES** | ELITE LITHIUM-ION POWERED SPRAYERS

- Brass adjustable Poly adjustable

Also accepts Tee Jet® Nozzles

- Rechargeable Lithium-ion battery sprays up to 50 gallons of liquid per charge
- Consistent output increases application efficiency
- Sprays 40 PSI @ 0.22 gpm for consistent application
- 18V 2.1 Ah Battery fully charges in 3.5 Hours
- Premium, adjustable comfort harness
- Battery connects in a protective housing, safe from the elements

- Lithium-ion powered compressor head eliminates pumping which reduces application time by 20%
- Consistent output increases application efficiency
- Sprays up to 12 tanks per charge at 20 PSI for consistent application
- Pressure release valve allows for safe depressurization of the tank
- No-spill funnel top for easy filling
- Drip free base with nozzle
- AC charger included