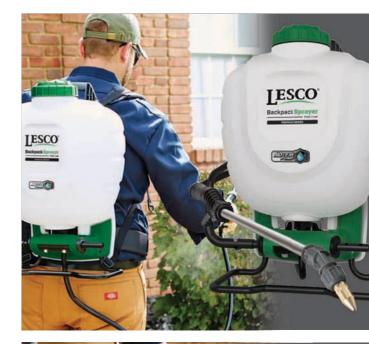

## **PREMIUM SERIES** | ELITE LITHIUM-ION POWERED SPRAYERS

- Brass adjustable Poly adjustable

Also accepts Tee Jet® Nozzles

- Rechargeable Lithium-ion battery sprays up to 50 gallons of liquid per charge
- Consistent output increases application efficiency
- Sprays 40 PSI @ 0.22 gpm for consistent application
- 18V 2.1 Ah Battery fully charges in 3.5 Hours
- Premium, adjustable comfort harness
- Battery connects in a protective housing, safe from the elements