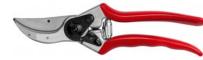

## FELCO 2

One-hand pruning shear | High performance | Classic model

The iconic, award winning, red-handled pruning shears/secateurs made in Switzerland... the FELCO 2 is the standard-bearer of our brand's core values of quality, reliability and durability worldwide since 1948. Exemplary design makes them flexible for all types of pruning by professional and amateur users alike. While quality materials and precision manufacturing provide unparalleled strength and comfort that creates an appreciation that lasts a lifetime.