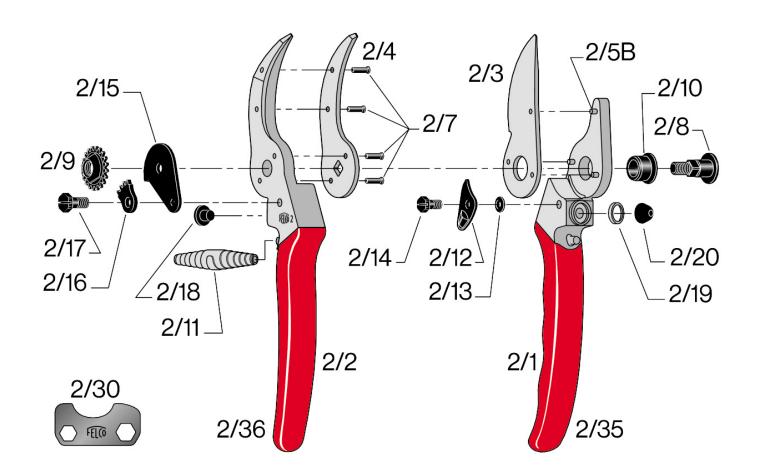

## FELCO 2

One-hand pruning shear | High performance | Classic model

The iconic, award winning, red-handled pruning shears/secateurs made in Switzerland... the FELCO 2 is the standard-bearer of our brand's core values of quality, reliability and durability worldwide since 1948. Exemplary design makes them flexible for all types of pruning by professional and amateur users alike. While quality materials and precision manufacturing provide unparalleled strength and comfort that creates an appreciation that lasts a lifetime.





25mm 0.98inch



240g 0.53lb



215mm 8.5inch



## Replacement parts