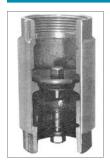

# **Check Valves - NO LEAD Brass**

### **CHECK VALVE Features:**

- · NO LEAD cast brass body & poppet.
- · Buna-N o-ring.
- Stainless steel springs, washers, locknuts.
- Delrin poppet stem guide.
- 200 psi WOG working pressure.
- 300 lb. max hang weight (down pull) tension.
- For use in water well systems.
- Individually cartoned.
- Third party certified to NSF/ANSI 372.