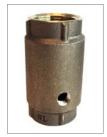

# **Check Valves - NO LEAD Brass**

### **CHECK VALVE Features:**

- · NO LEAD cast brass body & poppet.
- · Buna-N o-ring.
- Stainless steel springs, washers, locknuts.
- Delrin poppet stem guide.
- 200 psi WOG working pressure.
- 300 lb. max hang weight (down pull) tension.
- For use in water well systems.
- Individually cartoned.
- Third party certified to NSF/ANSI 372.