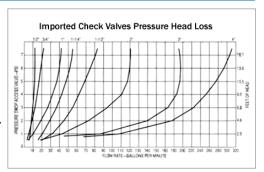

# **Check Valves - NO LEAD Brass**

### **CHECK VALVE Features:**

- · NO LEAD cast brass body & poppet.
- · Buna-N o-ring.
- Stainless steel springs, washers, locknuts.
- Delrin poppet stem guide.
- 200 psi WOG working pressure.
- 300 lb. max hang weight (down pull) tension.
- For use in water well systems.
- Individually cartoned.
- Third party certified to NSF/ANSI 372.