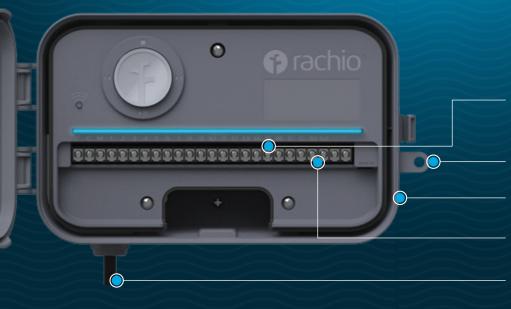

## Designed with the Pro in Mind

Wire-ready barrier block terminals Faster electrical troubleshooting

Lockable cabinet

Weatherproof outdoor enclosure

1 MV & 2 Sensors for flow and rain

Includes 6' pigtail

| PRODUCT FAMILY    | SKU        | PRODUCT NAME                                                |
|-------------------|------------|-------------------------------------------------------------|
| Rachio Pro Series | 8ZULWC-PS  | R3 Pro Series, 8-zone, Wi-Fi Controller, Outdoor Enclosure  |
| Rachio Pro Series | 16ZULWC-PS | R3 Pro Series, 16-zone, Wi-Fi Controller, Outdoor Enclosure |