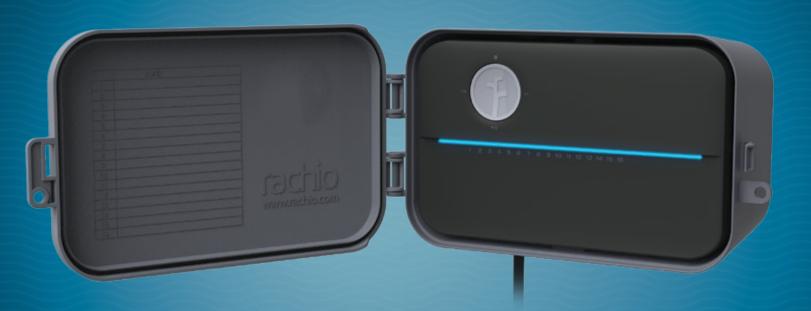

## Introducing Rachio's New Pro Wi-Fi Irrigation Controller

- **⊘** 8 or 16 Wire-Ready Terminals
- **⊘** Supports 2.4 / 5 GHz routers

## Designed with the Pro in Mind

Wire-ready barrier block terminals Faster electrical troubleshooting

Lockable cabinet

Weatherproof outdoor enclosure

1 MV & 2 Sensors for flow and rain

Includes 6' pigtail

| PRODUCT FAMILY    | SKU        | PRODUCT NAME                                                |
|-------------------|------------|-------------------------------------------------------------|
| Rachio Pro Series | 8ZULWC-PS  | R3 Pro Series, 8-zone, Wi-Fi Controller, Outdoor Enclosure  |
| Rachio Pro Series | 16ZULWC-PS | R3 Pro Series, 16-zone, Wi-Fi Controller, Outdoor Enclosure |

The R3 Pro Series Wi-Fi Irrigation Controller is the fastest and simplest controller solution for a wide-range of indoor and outdoor applications. Use the Rachio app to setup smart schedules, Weather Intelligence Plus, and share access with customers.