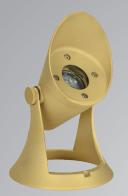

# UNIQUE LIGHTING SYSTEMS®

Heavy and robust, the Hydro is ideal for water lighting a variety of elements, from fountains to waterfalls and rock structures. The cast brass body offers sleek lines while the large base design keeps the Hydro in place. Use the Hydro as a back, side or accent light for the perfect grazing or shadow effect. Recess the Hydro in water areas for the ultimate underwater lighting effect.

# Hydro

- Cast brass construction
- High temperature gasket
- 50' Premium grade SJTW cable
- Cord grip cable sealing and retention
- Water tight tempered step glass lens
- Submergible in depths up to 3'
- 8W max. MR16 LED lamp / 50W max. halogen
- Natural brass finish standard
- Limited lifetime warranty