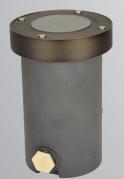

# UNIQUE LIGHTING SYSTEMS®

Heavy and robust, the Hydro is ideal for water lighting a variety of elements, from fountains to waterfalls and rock structures. The cast brass body offers sleek lines while the large base design keeps the Hydro in place. Use the Hydro as a back, side or accent light for the perfect grazing or shadow effect. Recess the Hydro in water areas for the ultimate underwater lighting effect.

# Hydro

- Cast brass construction
- High temperature gasket
- 50' Premium grade SJTW cable
- Cord grip cable sealing and retention
- Water tight tempered step glass lens
- Submergible in depths up to 3'
- 8W max. MR16 LED lamp / 50W max. halogen
- Natural brass finish standard
- Limited lifetime warranty