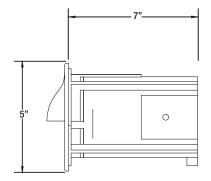

Tough and resilient describes the Zenith's design and function. A strong and powerful in-ground well light, the Zenith is drive-over rated. Its commercial brass grate gives it a rugged quality without compromising aesthetic design. The internal stainless steel gimble ring holds the lamp in place while allowing vertical and horizontal adjustments within the composite body.

## Zenith

- Cast brass and PBT construction
- 50' premium grade SJTW cable
- Water tight tempered step glass
- Drive-over rated
- 8W max. MR16 LED lamp / 50W max. halogen
- Weathered brass finish standard
- 4 wiring access ports
- Limited lifetime warranty