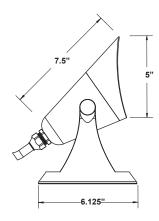

# UNIQUE LIGHTING SYSTEMS®

Heavy and robust, the Hydro is ideal for water lighting a variety of elements, from fountains to waterfalls and rock structures. The cast brass body offers sleek lines while the large base design keeps the Hydro in place. Use the Hydro as a back, side or accent light for the perfect grazing or shadow effect. Recess the Hydro in water areas for the ultimate underwater lighting effect.

# Hydro

- Cast brass construction
- High temperature gasket
- 50' Premium grade SJTW cable
- Cord grip cable sealing and retention
- Water tight tempered step glass lens
- Submergible in depths up to 3'
- 8W max. MR16 LED lamp / 50W max. halogen
- Natural brass finish standard
- Limited lifetime warranty