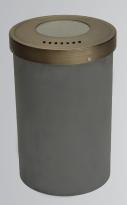

Tough and resilient describes the Zenith's design and function. A strong and powerful in-ground well light, the Zenith is drive-over rated. Its commercial brass grate gives it a rugged quality without compromising aesthetic design. The internal stainless steel gimble ring holds the lamp in place while allowing vertical and horizontal adjustments within the composite body.