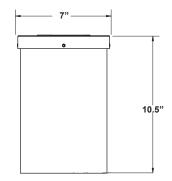

# UNIQUE LIGHTING SYSTEMS®

Heavy and robust, the Hydro is ideal for water lighting a variety of elements, from fountains to waterfalls and rock structures. The cast brass body offers sleek lines while the large base design keeps the Hydro in place. Use the Hydro as a back, side or accent light for the perfect grazing or shadow effect. Recess the Hydro in water areas for the ultimate underwater lighting effect.

# Hydro

- Cast brass construction
- High temperature gasket
- 50' Premium grade SJTW cable
- Cord grip cable sealing and retention
- Water tight tempered step glass lens
- Submergible in depths up to 3'
- 8W max. MR16 LED lamp / 50W max. halogen
- Natural brass finish standard
- Limited lifetime warranty