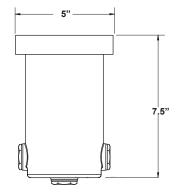

Robust, discrete and versatile describes the Solstice design and function. A powerful in-ground well light, the Solstice is drive-over rated. The Solstice can cast an ample beam spread against any landscape element. The internal stainless steel gimble ring holds the secondary cast brass and glass-filled nylon body in place while allowing vertical and horizontal adjustments within the composite body.

## **Solstice**

- Cast brass and PBT construction
- Vertical and horizontal beam adjustment
- 50' Premium grade direct burial cable
- Potted connections
- Water tight tempered step glass lens
- 8W max. MR16 LED lamp / 50W max. halogen
- · Weathered brass finish standard
- Limited lifetime warranty