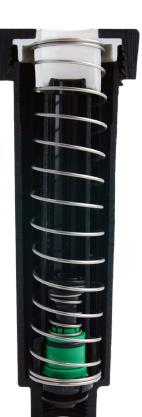

## **MAX**Performance

Every Max Spray model includes a super-strength spring with over 37% stronger retraction force than the leading competitor. Result: Max Spray better prevents stick-ups in the field.

MAXSpray

37%
stronger
spring

Commercial strength spring
included on all standard models
for less stick-ups in the field

#### MAX SPRING

- Industry's strongest spring for positive retraction
- Corrosion resistant stainless steel material for long life
- Unique reversible spring design can be installed in either direction for simple, fast field assembly