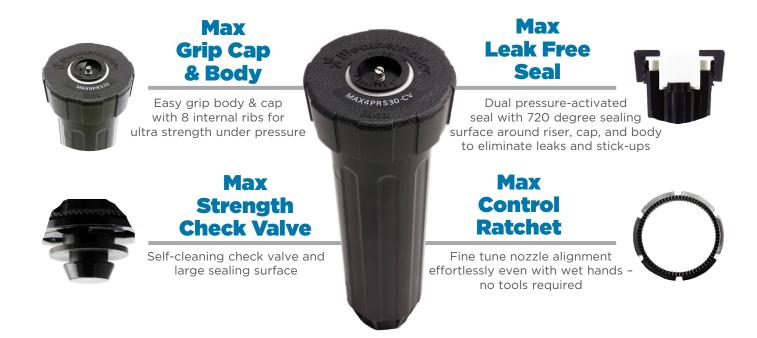

### **MAX** Features

#### **MAX SEAL**

- Industry first dual pressure-activated seal with 720 degree sealing surface around flow tube stem, cap, and body eliminates stick-ups and cap to body leaks
- Industry standard white Santoprene seal for ultimate performance

#### MAX SPRING

- Industry's strongest spring for positive retraction
- Corrosion resistant stainless steel material for long life
- Unique reversible spring design can be installed in either direction for simple, fast field assembly

#### MAX SELF-CLEANING CHECK VALVE

- Enhanced debris resistance through expanded surface area
- · Tapered design for self-cleaning operation
- · Positive seal even in dirty water environment

#### MAX LEVEL CAP

- Flat cap and easy pull up, low profile flush plug for sprinkler leveling
- Superior labeling process allows better identification and customization