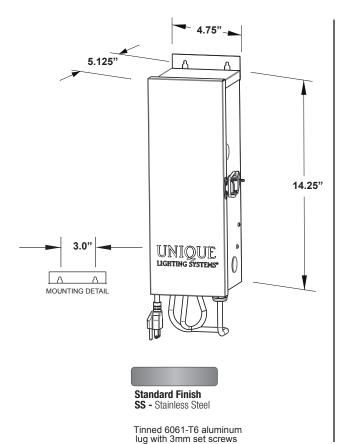

#### Construction

304 stainless steel (complies with NEMA 3R).

# **Power Cord**

16/3 SJTW power cord. Six feet in length.

# **Output Terminal**

Tinned 6061-T6 aluminum lug strip with 3mm hex set screw for a positive torque connection. Includes 3mm hex key tool with every lugged transformer.

### **Finish**

Stainless Steel standard finish.