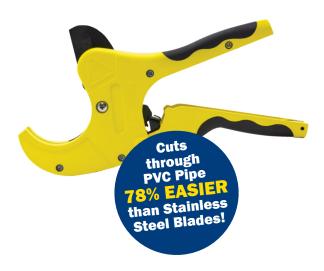

## 2" Ratchet Poly/PVC Pipe Cutter

| Catalog # | Selling Unit           |
|-----------|------------------------|
| 46350     | Each                   |
| 46351     | Each Replacement Blade |

- Cuts up to 2" SCH40, and 200 Class PVC and rubber hose
- Cuts up to 2" LDPE and HDPE pipe
- Pointed PTFE Coated Steel Blade for ease of cutting
- Strong and durable cast aluminum body
- Ergonomic comfort squeeze handle