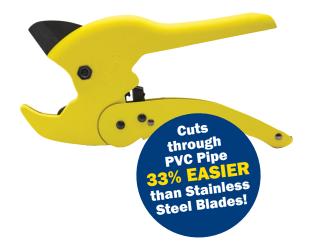

## 11/4" Ratchet Poly/PVC Pipe Cutter

| Catalog # | Selling Unit           |
|-----------|------------------------|
| 46310     | Each                   |
| 46311     | Each Replacement Blade |

- Cleanly cuts up to 1½" SCH40 and Class PVC pipe and up to 1½" Poly (PE)
- Strong and durable cast aluminum body
- Pointed PTFE Coated Steel Blade for ease of cutting