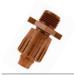

### **FITTINGS**

**PLD-LOC 075** 34" Male Pipe Thread x Loc

PLD-LOC CPL

Locking Coupler

PLD-LOC 050

PLD-LOC FHS

3/4" Female Hose

Swivel x Loc

1/2" Male Pipe

Thread x Loc

PLD-LOC CAP

End Cap x Loc

Fittings: Premium Fittings Uses: 16-18 mm Dripline

PLD-LOC ELB Locking Elbow

PLD-LOC TEE Locking Tee

Fittings: 17 mm Dripline **Uses: Barbed Fittings** 