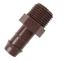

#### **FITTINGS**

PLD-050 1/2" MPT x 17 mm Barb

PID-FIB 17 mm Barb Elbow

**PLD-CAP** 17 mm Barb x 1/2" MPT with Cap

PLD-075-TB-TEE 17 mm Barb Tee x 3/4" Thread

PLD-IAC (with GROMMET) Insert Adapter x

PLD-BV