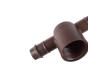

#### **FITTINGS**

PLD-050 1/2" MPT x 17 mm Barb

PID-FIB 17 mm Barb Elbow

**PLD-CAP** 17 mm Barb x 1/2" MPT with Cap

PLD-075-TB-TEE 17 mm Barb Tee x 3/4" Thread

PLD-IAC (with GROMMET) Insert Adapter x

PLD-BV