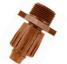

### **FITTINGS**

**PLD-LOC 075** 34" Male Pipe Thread x Loc

PLD-LOC CPL

Locking Coupler

PLD-LOC 050

PLD-LOC FHS

3/4" Female Hose

Swivel x Loc

1/2" Male Pipe

Thread x Loc

PLD-LOC CAP

End Cap x Loc

Fittings: Premium Fittings Uses: 16-18 mm Dripline

PLD-LOC ELB Locking Elbow

PLD-LOC TEE Locking Tee

Fittings: 17 mm Dripline **Uses: Barbed Fittings** 