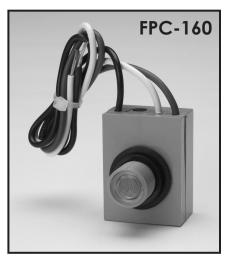

FPC-150 designed for connection to Vista transformer 120-Volt accessory receptical

Wiring Diagram:

(For wiring FPC-160 or FPC-170 to 120V accessory terminal strip)

For best results, position the photo control so it faces the north. If installed on the south side of a building, point the photo control to the east or west or towards the ground. Adjust the sensitivity with swivel and metal shield, if applicable.