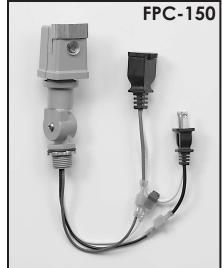

FPC-150 designed for connection to Vista transformer 120-Volt accessory receptical

Wiring Diagram:

(For wiring FPC-160 or FPC-170 to 120V accessory terminal strip)

For best results, position the photo control so it faces the north. If installed on the south side of a building, point the photo control to the east or west or towards the ground. Adjust the sensitivity with swivel and metal shield, if applicable.