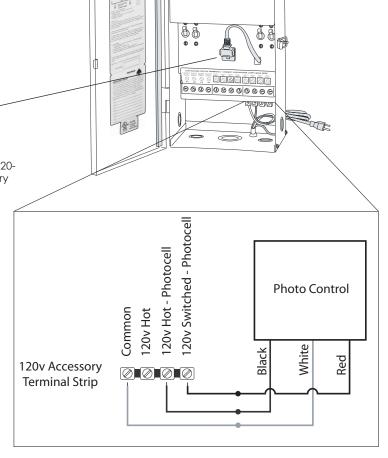

FPC-150 designed for connection to Vista transformer 120-Volt accessory receptical

Wiring Diagram:

(For wiring FPC-160 or FPC-170 to 120V accessory terminal strip)

For best results, position the photo control so it faces the north. If installed on the south side of a building, point the photo control to the east or west or towards the ground. Adjust the sensitivity with swivel and metal shield, if applicable.