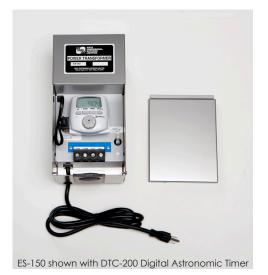

# New ES-150 Transformer from Vista

Energy-Smart 150W model ideal for compact landscapes and LED projects

Now there's a 150 watt Vista transformer for smaller sites and energy-smart LED projects. Presenting the ES-150, a rugged, contractor-friendly transformer that offers easy installation and proven performance.

## Key Features:

- Stainless steel cabinet 20 gauge, top-grade, polished & clear coat finish resists corrosion and finger prints.
- Available in 15 standard powder coat finishes.
- Dual voltage taps 12 volts and 15 volts.
- Grounded and isolated with encapsulated core and coil.
- UL listed to US and Canada safety standards for landscape lighting (UL 1838).
- Customize with Vista mechanical, digital or astronomic timer modules and/or photocell for energy-smart control. Removable modules allow convenient handheld programming of control device separate from transformer.
- With DTC-200 astronomic timer module, get up to 28 on/ off cycles per day, sunset/sunrise control, and extended memory back-up for power failures.
- Primary coil auto thermal shutoff protection, secondary coil toggle style circuit breaker.
- Contractor-friendly cabinet design for ease of mounting and wiring.
- Vista Exclusive easiest in the industry to wire: adjustable cable raceway feeder easily accommodates multiple wire runs. Or use handy 13/4" conduit knockout.