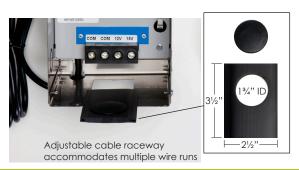

## Key Features:

- Stainless steel cabinet 20 gauge, top-grade, polished & clear coat finish resists corrosion and finger prints.
- Available in 15 standard powder coat finishes.
- Dual voltage taps 12 volts and 15 volts.
- Grounded and isolated with encapsulated core and coil.
- UL listed to US and Canada safety standards for landscape lighting (UL 1838).
- Customize with Vista mechanical, digital or astronomic timer modules and/or photocell for energy-smart control. Removable modules allow convenient handheld programming of control device separate from transformer.
- With DTC-200 astronomic timer module, get up to 28 on/ off cycles per day, sunset/sunrise control, and extended memory back-up for power failures.
- Primary coil auto thermal shutoff protection, secondary coil toggle style circuit breaker.
- Contractor-friendly cabinet design for ease of mounting and wiring.
- Vista Exclusive easiest in the industry to wire: adjustable cable raceway feeder easily accommodates multiple wire runs. Or use handy 13/4" conduit knockout.