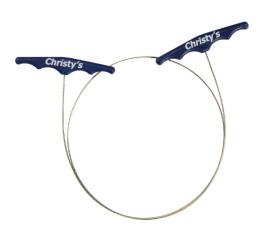

## **CHRISTY'S SUPERSAW**

The Christy's Supersaw is an economical and durable cable saw that is designed for cutting plastic piping (PVC, CPVC, ABS and other plastic). This handy saw is great for cutting in tight places or hard to reach areas. It comes packaged in a reusable pouch, with a T-Handle design, for tangle free, easy storage, in your pocket or tool box making it a convenient tool for any job.

- Premium Quality Stainless Steel Cable Will Not Rust
- Requires only 1/4" clearance
- Strong & Comfortable T-Handle Design

| LENGTH | DESCRIPTION   | PART NO. |
|--------|---------------|----------|
| 18''   | 18" Supersaw  | SCS-18   |
| 24''   | 24'' Supersaw | SCS-24   |
| 36''   | 36" Supersaw  | SCS-36   |
| 48''   | 48'' Supersaw | SCS-48   |