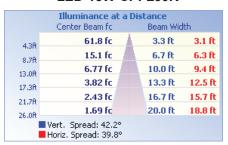

# **Light Distribution Cones**

#### LED-13W-CPFL27K

#### LED-13W-CPFL30K

NOTE: Light cones are depicted without supplied lenses. Maximum wattage shown, for all other wattage options please refer to uniquelighting.com/beamspreads.

Unique Lighting Systems® reserves the right to modify the design and/or construction of the fixture shown without further notification