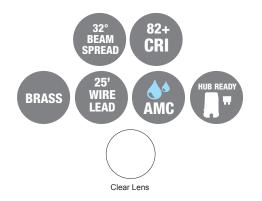

# **Specifications:**

- Impact resistant resin housing
- · Brass debris guard
- High temperature LED FLEX-FIT™ lamp retainer
- PAR36 screw terminal lamp connection
- · Premium grade direct burial cable
- 13W max. LED lamp / 50W max. halogen
- · Weathered brass finish standard
- · Limited 15 year warranty