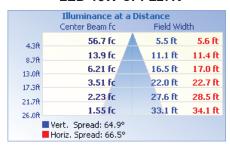

# **Light Distribution Cones**

#### LED-13W-CPFL27K

#### LED-13W-CPFL30K

NOTE: Light cones are depicted without supplied lenses. Maximum wattage shown, for all other wattage options please refer to uniquelighting.com/beamspreads.

Unique Lighting Systems® reserves the right to modify the design and/or construction of the fixture shown without further notification