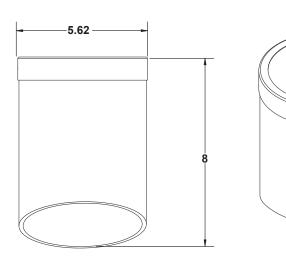

# **Specifications:**

- Impact resistant resin housing
- · Brass debris guard
- High temperature LED FLEX-FIT™ lamp retainer
- PAR36 screw terminal lamp connection
- · Premium grade direct burial cable
- 13W max. LED lamp / 50W max. halogen
- · Weathered brass finish standard
- · Limited 15 year warranty