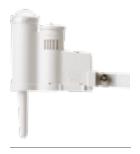

## **APPROVALS**

• FCC, CE

**Solar Sync Module** Height: 1.75" Width: 5" Depth: 0.75"

Wireless Solar Sync Sensor (w/mounting arm) Height: 4.5" Width: 8.5" Depth: 1"

Wireless Solar Sync Receiver Height: 5.5" Width: 1.5" Depth: 1.5"