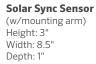

## **APPROVALS**

• FCC, CE

**Solar Sync Module** Height: 1.75" Width: 5" Depth: 0.75"

Wireless Solar Sync Sensor (w/mounting arm) Height: 4.5" Width: 8.5" Depth: 1"

Wireless Solar Sync Receiver Height: 5.5" Width: 1.5" Depth: 1.5"