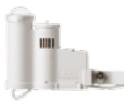

## **APPROVALS**

• FCC, CE

**Solar Sync Module** Height: 1.75" Width: 5" Depth: 0.75"

Wireless Solar Sync Sensor (w/mounting arm) Height: 4.5" Width: 8.5" Depth: 1"

Wireless Solar Sync Receiver Height: 5.5" Width: 1.5" Depth: 1.5"