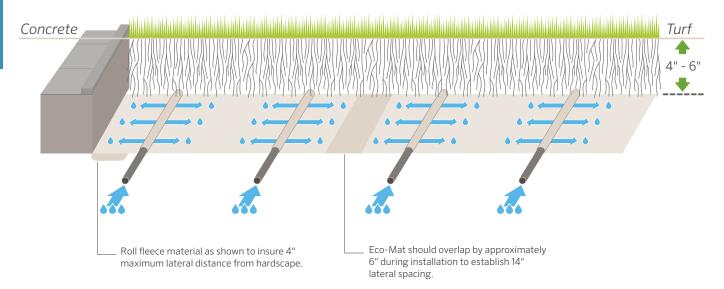

For maximum run length distances for the Eco-Mat or Eco-Wrap®, reference the Maximum Run Length Chart on page 171. Use 0.6 GPH for flow and 12" emitter spacing.

| ECO-MAT TECHNICAL SPECIFICATIONS |                                                     |
|----------------------------------|-----------------------------------------------------|
| ECO-MAT                          | 17 mm                                               |
| Flow and Spacing                 | 0.6 GPH and 12"                                     |
| Roll Length                      | 100' or 295'                                        |
| Width                            | 32"                                                 |
| ft²                              | 100' roll is 266 ft $^2$ , 295' roll is 785 ft $^2$ |
| Operating Pressure               | 15 to 50 PSI                                        |
| Minimum Filtration               | 120 mesh; 125 microns                               |
| Lateral Row Spacing              | 14"                                                 |

## Eco-Mat Installed

| SIZE ROLL | APPROXIMATE COVERAGE<br>WITH 6" OVERLAP |
|-----------|-----------------------------------------|
| 100'      | 240 ft <sup>2</sup>                     |
| 295'      | 710 ft²                                 |