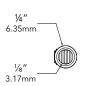

### **DIMENSIONS:**

Vista Professional Outdoor Lighting reserves the right to modify the design and/or construction of the fixture shown without further notification.

BSC-02