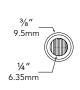

### **DIMENSIONS:**

Vista Professional Outdoor Lighting reserves the right to modify the design and/or construction of the fixture shown without further notification.

BSC-02