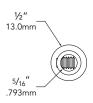

### **DIMENSIONS:**

Vista Professional Outdoor Lighting reserves the right to modify the design and/or construction of the fixture shown without further notification.

BSC-02