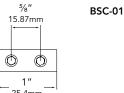

### **DIMENSIONS:**

Vista Professional Outdoor Lighting reserves the right to modify the design and/or construction of the fixture shown without further notification.

BSC-02