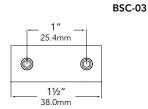

### **DIMENSIONS:**

Vista Professional Outdoor Lighting reserves the right to modify the design and/or construction of the fixture shown without further notification.

BSC-02