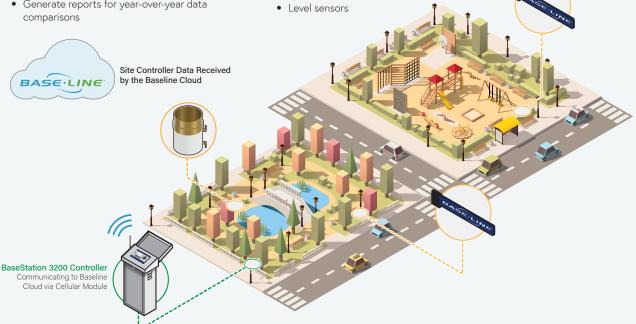

### MEASURE IT TO MANAGE IT

When combined with Baseline's proven soil moisture sensor – your site will have ultimate realtime data collection, which will tell the BaseStation 3200 exactly how much to irrigate and when. Measuring rainfall effectiveness means measuring water savings.

#### **System Automation and Data Management:**

- Start, stop, or pause irrigation based on precipitation data
- Measure effective rainfall when used with soil moisture sensors
- Evaluate and analyze all rainfall events
- Generate reports for year-over-year data comparisons

#### **System Requirements:**

• BaseStation 3200 with active BaseManager subscription

BASE LINE

BL-TRB400 RB00004

- Active 2-wire pathway
- BaseStation 3200 firmware v18.00
- BL-5407 tipping rain bucket decoder