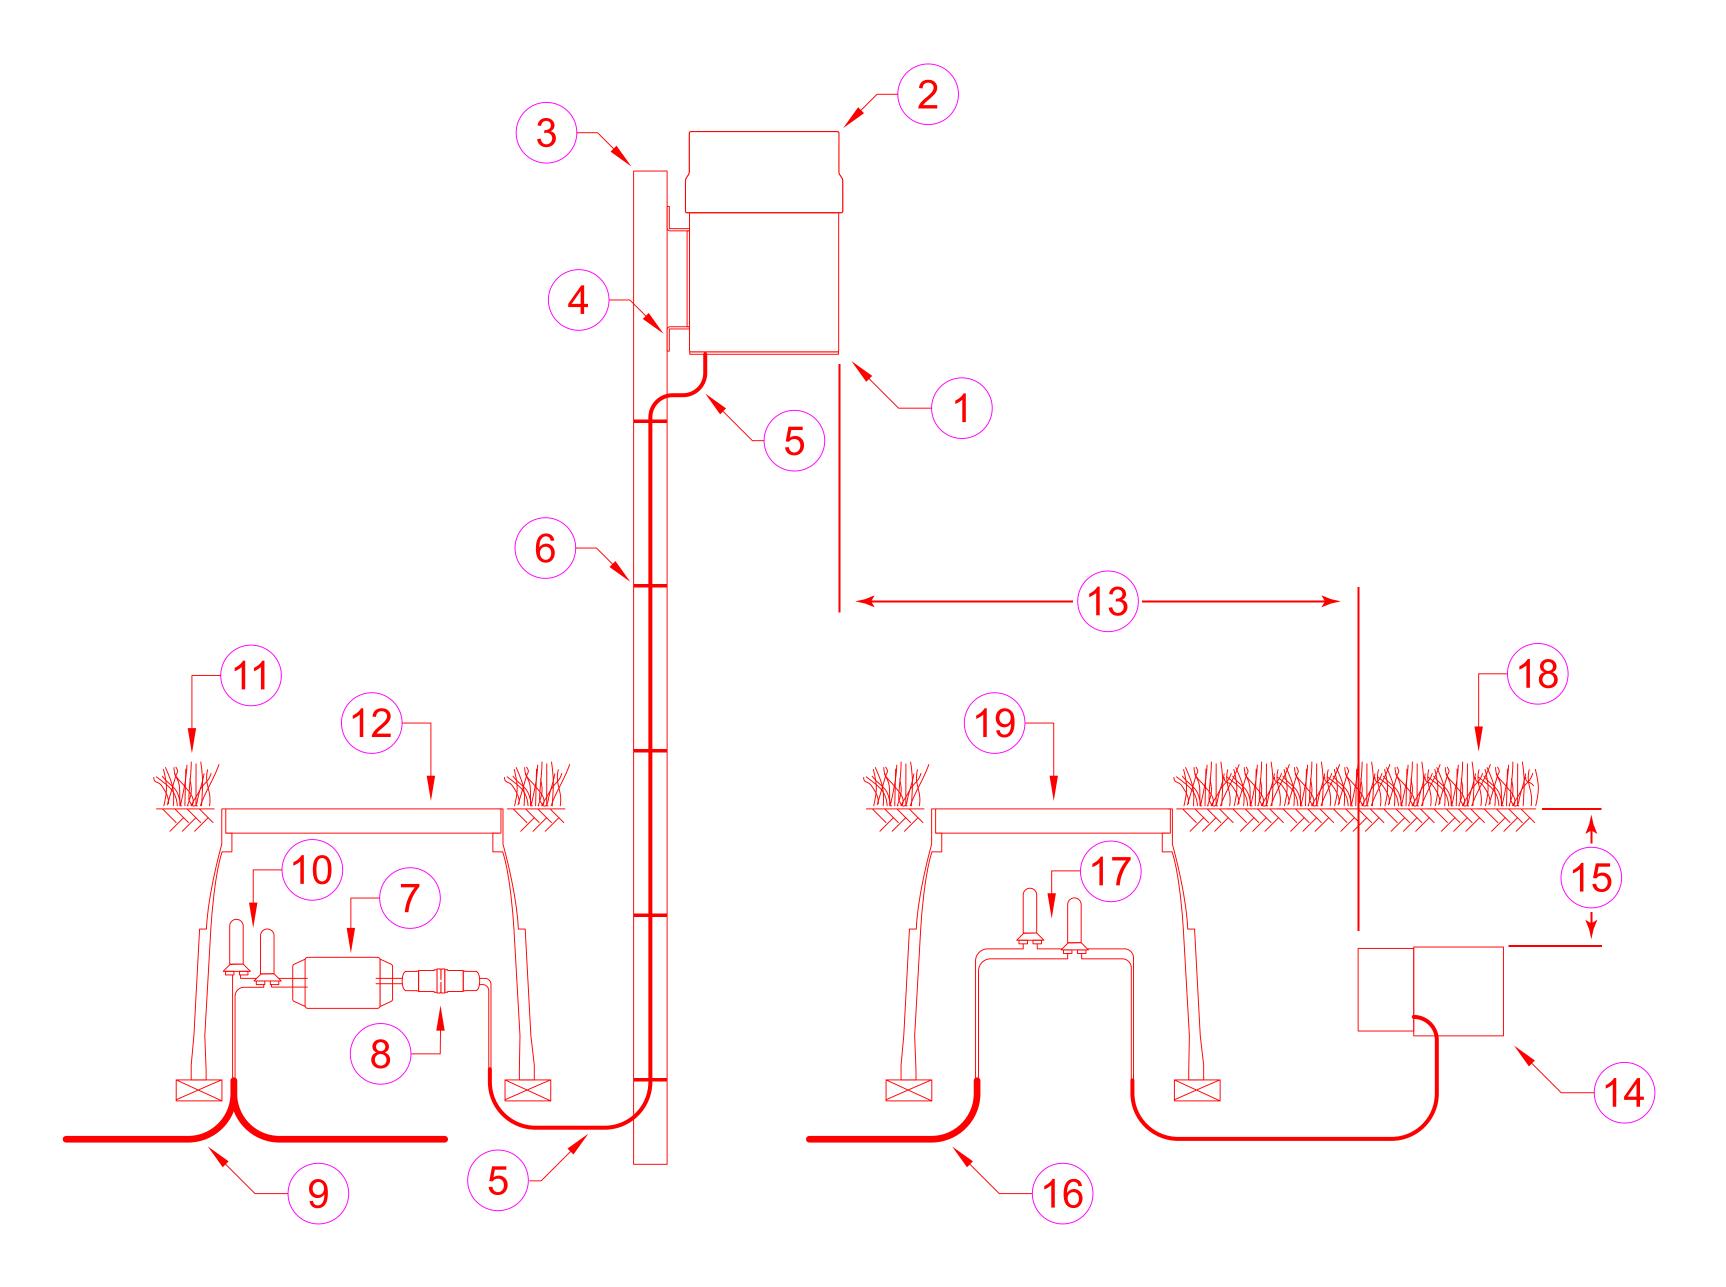

## BASELINE BL-5407-KIT, BL-5407-KIT-PRO INSTALLATION DETAIL

**BL-5407-KIT** 

- 1 PRECIP SENSOR
- 2 CLEAR, UNOBSTRUCTED LOCATION
- 3 MAST
- 4 MAST MOUNTING CLAMPS (PROVIDED)
- (5) CABLE FROM PRECIP SENSOR
- 6 CABLE TIES
- 7 BL -5407 RAIN BUCKET DECODER
- 8 PRECIP SENSOR WIRED TO DECODER USING IP68 WATERPROOF CONNECTOR / JUNCTION BOX (PROVIDED)
- 9 2-WIRE CABLE PATH
- 10 DECODER WIRED TO 2-WIRE CABLE USING DBRY-6 CONNECTORS (PROVIDED)
- 11) FINISHED GRADE
- (12) 8" ROUND VALVE BOX

## **BL-5407-KIT-PRO**

- (13) 5'- 20' RADIUS
- (14) BL-5311 COMPACT BISENSOR (PROVIDED)
- (15) 2"-3" DEEP
- (16) 2-WIRE CABLE PATH
- 17 BISENSOR WIRED TO 2-WIRE CABLE USING DBRY-6 CONNECTORS (PROVIDED)
- 18 FINISHED GRADE
- 19) 8" ROUND VALVE BOX