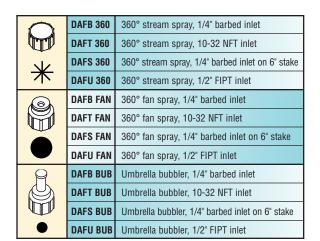

## **DIAL-A-FLO™ Emitters (Adjustable)**

The DIAL-A-FLO™ is an adjustable emitter available in a variety of configurations and spray patterns. The cap is calibrated so that as it is rotated, the flow rate and the radius changes.

**DAFB** 1/4" Barbed Inlet

**DAFT** 1/4" Threaded Inlet

**DAFU** 1/2" FIPT Inlet

The DIAL-A-FLO™ is available with either a barbed or threaded inlet, and with a barbed inlet on a stake.

The DIAL-A-FLO™ on a stake is suitable when you want to mount the emitter a few inches above ground level.

DAFS 1/4" Barb on 6" Stake

The DIAL-A-FLO™ comprises a cap and a base which can be completely taken apart should it plug. Simply clean it out and screw back together.