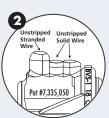

 Rotate wings fully apart beyond 90 degrees.

 Insert unstripped wires into holes.
Push wires to back of the connector (wire ends should be visible through clear back of connector).

 Hold wires in place while squeezing handles together until the connector snaps shut.