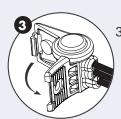

 Rotate wings fully apart beyond 90 degrees.

 Insert unstripped wires into holes.
Push wires to back of the connector (wire ends should be visible through clear back of connector).

 Hold wires in place while squeezing handles together until the connector snaps shut.