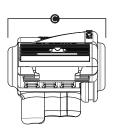

 Rotate wings fully apart beyond 90 degrees.

 Insert unstripped wires into holes.
Push wires to back of the connector (wire ends should be visible through clear back of connector).

 Hold wires in place while squeezing handles together until the connector snaps shut.

Measurements (Inches):

A - 1.460 B - 1.040 C - 1.080

Selected 300V Wire Combinations For use with solid and/or stranded combinations.

2-3 #18

Contact factory for a complete list of wire combinations at 800.633.0232.