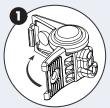

 Rotate wings fully apart beyond 90 degrees.

 Insert unstripped wires into holes.
Push wires to back of the connector (wire ends should be visible through clear back of connector).

 Hold wires in place while squeezing handles together until the connector snaps shut.