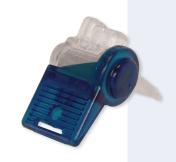

## Filled Connectors for Outdoor/Electrical Use

## Blazing™ BVS1 SnapLoc Waterproof Connectors

| SKU # | Selling Unit |
|-------|--------------|
| BVS1  | Bag of 25    |