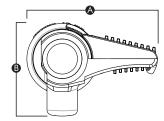

Measurements (Inches):

A - 1.460 B - 1.040 C - 1.080

Selected 300V Wire Combinations For use with solid and/or stranded combinations.

2-3 #18

Contact factory for a complete list of wire combinations at 800.633.0232.